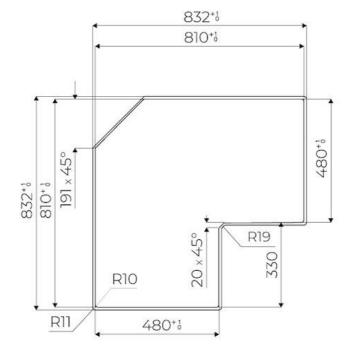

|
| Safety                     | All electric cooker hobs feature the most modern and sophisticated safety protections: Centralised power-off function; Child-proof safety lock; Residual heat warning lights. Induction models feature the following functions: Safety System that turn off the hob in the absence of the pot; Overflow detector that automatically turns off the plate in case of liquid overflow; Automatic deactivation to prevent accidents caused by forgetfulness. |

## **TECHNICAL DATA**

# Foster ==



# Foster ==



FTS - cut out

FT - cut out







## **GALLERY**











# **EQUIPMENT**







Cooker hob - Quadra Modular Induction Plate



Cooker hob Touch Control Modular Quadra



## **OPTIONAL ACCESSORIES**



Induction Pro - Cookware set - 8pcs



Induction PRO - Grill pan



Induction Pro - Wok pan with flat bottom PRO