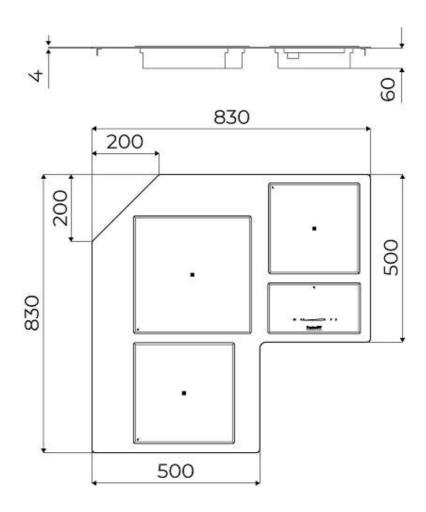

#### **DETAILS**

| Kind of Edge     | Full - h 4mm                                  |
|------------------|-----------------------------------------------|
| Material         | AISI 304 stainless steel                      |
| Material         | Ceramic glass                                 |
| Thickness        | 4 mm                                          |
| Supply           | 230 - 380 V (50/60 Hz)                        |
| Full description | Quadra Modular Composition - 3 fields - black |
| Heating element  | Three zones                                   |
| Built-in hole    | View technical data sheet                     |
| Notes:           | Connection box included                       |

## **TECHNICAL DATA**