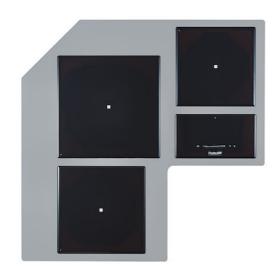

# **CASTONE**

Induction Hobs Code: 7438 000

#### **DETAILS**

| Kind of Edge     | Full - h 4mm                                  |
|------------------|-----------------------------------------------|
| Material         | AISI 304 stainless steel                      |
| Material         | Ceramic glass                                 |
| Thickness        | 4 mm                                          |
| Supply           | 230 - 380 V (50/60 Hz)                        |
| Full description | Quadra Modular Composition - 3 fields - black |
| Heating element  | Three zones                                   |
| Built-in hole    | View technical data sheet                     |
| Notes:           | Connection box included                       |