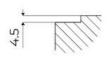

#### **DETAILS**

| Kind of Edge     | Full - h 4mm                                  |
|------------------|-----------------------------------------------|
| Material         | AISI 304 stainless steel                      |
| Material         | Ceramic glass                                 |
| Thickness        | 4 mm                                          |
| Supply           | 230 - 380 V (50/60 Hz)                        |
| Full description | Quadra Modular Composition - 3 fields - black |
| Heating element  | Three zones                                   |
| Built-in hole    | View technical data sheet                     |
| Notes:           | Connection box included                       |