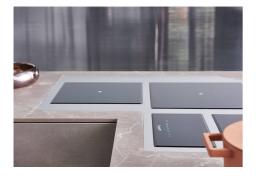

# **CASTONE**

Induction Hobs Code: 7438 000

#### **DETAILS**

| Kind of Edge     | Full - h 4mm                                  |
|------------------|-----------------------------------------------|
| Material         | AISI 304 stainless steel                      |
| Material         | Ceramic glass                                 |
| Thickness        | 4 mm                                          |
| Supply           | 230 - 380 V (50/60 Hz)                        |
| Full description | Quadra Modular Composition - 3 fields - black |
| Heating element  | Three zones                                   |
| Built-in hole    | View technical data sheet                     |
| Notes:           | Connection box included                       |

## **GALLERY**