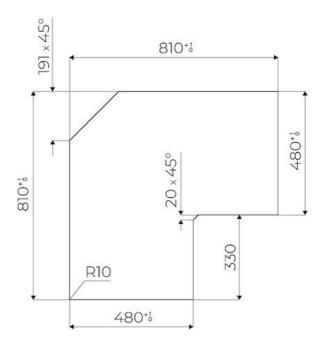

|
| Safety                     | All electric cooker hobs feature the most modern and sophisticated safety protections: Centralised power-off function; Child-proof safety lock; Residual heat warning lights. Induction models feature the following functions: Safety System that turn off the hob in the absence of the pot; Overflow detector that automatically turns off the plate in case of liquid overflow; Automatic deactivation to prevent accidents caused by forgetfulness. |

## **TECHNICAL DATA**

# Foster ==



# Foster ==



FTS - cut out

FT - cut out







## **GALLERY**











# **EQUIPMENT**







Cooker hob - Quadra Modular Induction Plate



Cooker hob Touch Control Modular Quadra



## **OPTIONAL ACCESSORIES**



Induction Pro - Cookware set - 8pcs



Induction PRO - Grill pan



Induction Pro - Wok pan with flat bottom PRO