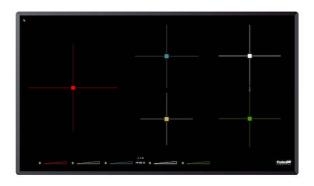

#### **DETAILS**

| Coloring               | Black                                                      |
|------------------------|------------------------------------------------------------|
| Edge/Installation Type | Bevelled Edge - for flush-mount or over-mount installation |
| Material               | Ceramic glass                                              |
| Dimensions             | 900x520 mm                                                 |
| Base size              | 90cm                                                       |
| Heating element        | Five zones                                                 |
| Built-in hole          | View technical data sheet                                  |
| Width                  | 90 cm                                                      |
| Total power            | 11.100 W**                                                 |

| Left             | Ø 260 mm-2.600 (3.700)* W                                                                                                                                                                                                                     |
|------------------|-----------------------------------------------------------------------------------------------------------------------------------------------------------------------------------------------------------------------------------------------|
| Centre           | Ø 145 mm-1.400 (2.200)* W                                                                                                                                                                                                                     |
| Up-centre        | Ø 180 mm-1.850 (3.000)* W                                                                                                                                                                                                                     |
| Right            | 2x220x180 mm-2.100 (3.700)* W                                                                                                                                                                                                                 |
| Power settings   | 9 power settings per zone + Powerboost                                                                                                                                                                                                        |
| Safety           | Safety equipment                                                                                                                                                                                                                              |
| Туре             | Induction Hob                                                                                                                                                                                                                                 |
| Type of commands | Touch Control                                                                                                                                                                                                                                 |
| Notes:           | ** Correct operation of the hob provides a user of at least 7 kW of power.                                                                                                                                                                    |
| Notes:           | * Powerboost                                                                                                                                                                                                                                  |
| FEATURES         |                                                                                                                                                                                                                                               |
| Powerboost       | Booster function provides increased power to the selected plate. In particular, when the Booster is activated, the plate works for ten minutes at a very high power that allows to heat quickly large quantities of water.                    |
| Pot detector     | All induction cooker hobs detect the pot resting on them, but they also calculate the area they cover. This system allows the energy to be used even more efficiently. Moreover, the plates switch off automatically when the pot is removed. |

| End-of-cooking programming | All operations are programmed by means of the touch-control on the glass itself. Each cooking plate is capable of independent programming, and thus the possibility to set different cooking times.                                                                                                                                                                                                                                                                       |
|----------------------------|---------------------------------------------------------------------------------------------------------------------------------------------------------------------------------------------------------------------------------------------------------------------------------------------------------------------------------------------------------------------------------------------------------------------------------------------------------------------------|
| Timer                      | Indipendent timer from the end-of-cooking function.                                                                                                                                                                                                                                                                                                                                                                                                                       |
| Slider commands            | The Slider control allows for extremely quick temperature setting: with a light touch of the finger you may select the desired power level on the TOUCH display.                                                                                                                                                                                                                                                                                                          |
| T-chef function            | It's a function that allows to set particular temperatures (42 °C, 70 °C, 84 °C) and keep them constant during cooking. Elaborate preparations can be easily obtained, with chef-like results. Cooking in a bain-marie, without the aid of a double container for the water, custard or cream sauce will thus always be perfect. By setting the temperature close to boiling, liquids will immediately reach the requested temperature, increasing speed and performance. |
| Go&stop function           | This device initially turns on the plates at maximum power until the selected temperature has been reached.                                                                                                                                                                                                                                                                                                                                                               |
| Recall                     | This feature allows you to call back the last settings selected in the previous cooking.                                                                                                                                                                                                                                                                                                                                                                                  |
| Pause                      | Useful function that allows you to distract your attention from cooking, interrupting and restoring the settings immediately.                                                                                                                                                                                                                                                                                                                                             |
| Smart fan system           | Correct ventilation is essential for the induction hob to function in the best possible way. The Foster system automatically regulates the amount of ventilation to suit the temperatures reached.                                                                                                                                                                                                                                                                        |
| Safety                     | All electric cooker hobs feature the most modern and sophisticated safety protections: Centralised power-off function; Child-proof safety lock; Residual heat warning lights. Induction models feature the following functions: Safety System that turn off the hob in the absence of the pot; Overflow detector that automatically turns off the plate in case of liquid overflow; Automatic deactivation to prevent accidents caused by forgetfulness.                  |
| Bridge zone                | The new hobs with Bridge function allow to associate two zones forming a single extended cooking zone for pots of large size, or for more than one cooking simultaneously, with maximum flexibility in pot positioning. With the additional Double Booster feature provided by all Bridge hobs, the exceptional 3700 W power can be concentrated on a single plate or made available uniformly over the enlarged area.                                                    |