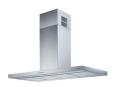

off the plate in case of liquid overflow; Automatic deactivation to prevent accidents caused by forgetfulness.                  |
| Bridge zone                | The new hobs with Bridge function allow to associate two zones forming a single extended cooking zone for pots of large size, or for more than one cooking simultaneously, with maximum flexibility in pot positioning. With the additional Double Booster feature provided by all Bridge hobs, the exceptional 3700 W power can be concentrated on a single plate or made available uniformly over the enlarged area.                                                    |

### **TECHNICAL DATA**

## Foster ==



### Foster ==



### **GALLERY**





### **OPTIONAL ACCESSORIES**



Induction Pro - Cookware set - 8pcs

### **RECOMMENDED PAIRINGS**





Hood S4001 island

Sink Milanello workstation