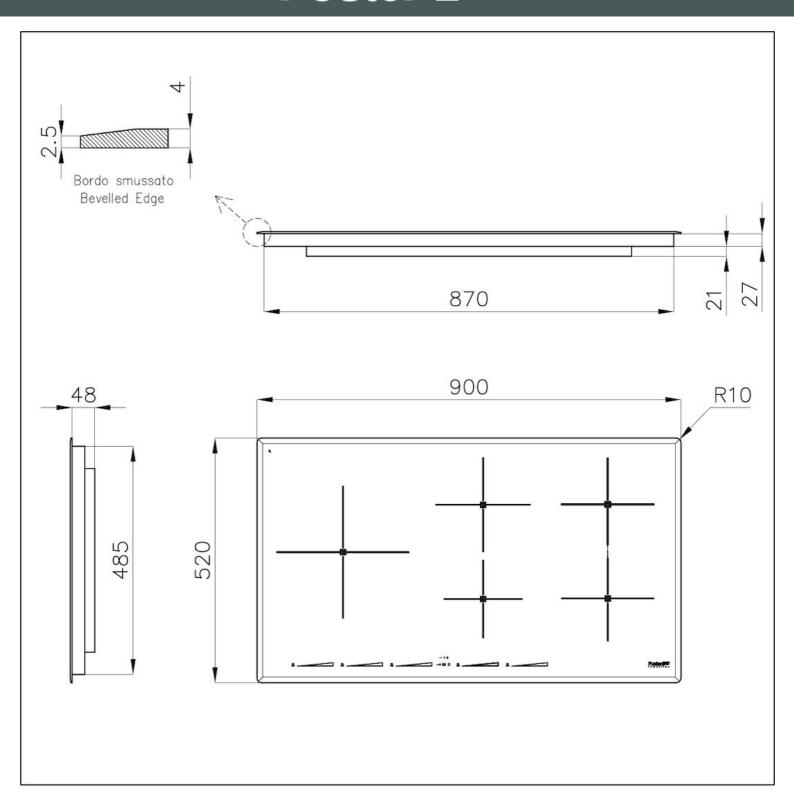

#### **DETAILS**

| Coloring               | Black                                                      |
|------------------------|------------------------------------------------------------|
| Edge/Installation Type | Bevelled Edge - for flush-mount or over-mount installation |
| Material               | Ceramic glass                                              |
| Dimensions             | 900x520 mm                                                 |
| Base size              | 90cm                                                       |
| Heating element        | Five zones                                                 |
| Built-in hole          | View technical data sheet                                  |
| Width                  | 90 cm                                                      |
| Total power            | 11.100 W**                                                 |

### **TECHNICAL DATA**