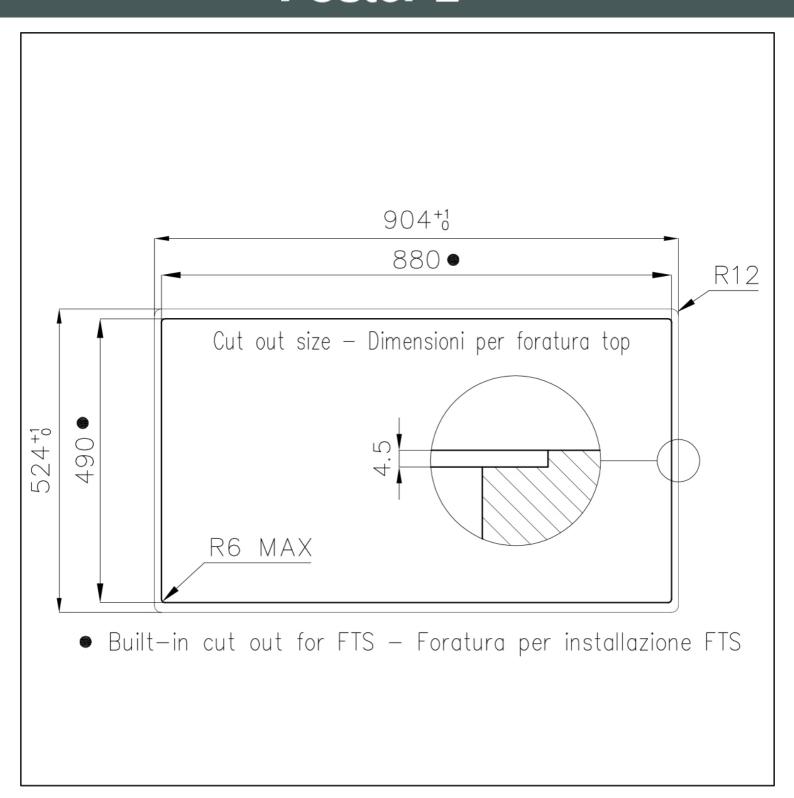

#### **DETAILS**

| Coloring               | Black                                                      |
|------------------------|------------------------------------------------------------|
| Edge/Installation Type | Bevelled Edge - for flush-mount or over-mount installation |
| Material               | Ceramic glass                                              |
| Dimensions             | 900x520 mm                                                 |
| Base size              | 90cm                                                       |
| Heating element        | Five zones                                                 |
| Built-in hole          | View technical data sheet                                  |
| Width                  | 90 cm                                                      |
| Total power            | 11.100 W**                                                 |

### **TECHNICAL DATA**