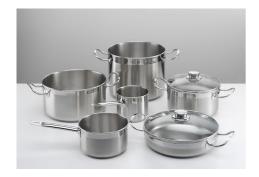

in the absence of the pot; Overflow detector that automatically turns off the plate in case of liquid overflow; Automatic deactivation to prevent accidents caused by forgetfulness.                  |
| Bridge zone                | The new hobs with Bridge function allow to associate two zones forming a single extended cooking zone for pots of large size, or for more than one cooking simultaneously, with maximum flexibility in pot positioning. With the additional Double Booster feature provided by all Bridge hobs, the exceptional 3700 W power can be concentrated on a single plate or made available uniformly over the enlarged area.                                                    |

### **TECHNICAL DATA**

## Foster ==



### Foster ==



### **GALLERY**





### **OPTIONAL ACCESSORIES**



Induction Pro - Cookware set - 8pcs

### **RECOMMENDED PAIRINGS**





Hood S4001 island

Sink Milanello workstation