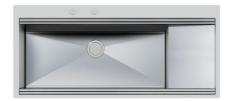

ff the plate in case of liquid overflow; Automatic deactivation to prevent accidents caused by forgetfulness.                  |
| Bridge zone                | The new hobs with Bridge function allow to associate two zones forming a single extended cooking zone for pots of large size, or for more than one cooking simultaneously, with maximum flexibility in pot positioning. With the additional Double Booster feature provided by all Bridge hobs, the exceptional 3700 W power can be concentrated on a single plate or made available uniformly over the enlarged area.                                                    |

### **TECHNICAL DATA**

## Foster ==



### Foster ==



### **GALLERY**





### **OPTIONAL ACCESSORIES**



Induction Pro - Cookware set - 8pcs

### **RECOMMENDED PAIRINGS**





Hood S4001 island

Sink Milanello workstation