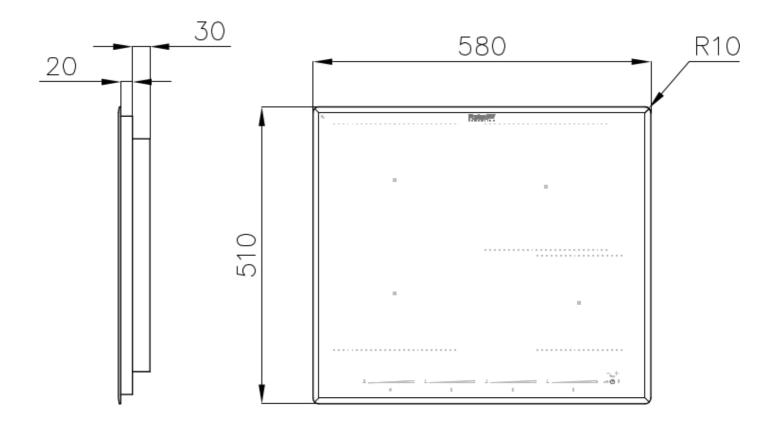

### DETAILS

| Coloring               | Black                                                      |
|------------------------|------------------------------------------------------------|
| Edge/Installation Type | Bevelled Edge - for flush-mount or over-mount installation |
| Material               | Ceramic glass                                              |
| Dimensions             | 580x510 mm                                                 |
| Heating element        | Four zones                                                 |
| Built-in hole          | View technical data sheet                                  |
| Width                  | 58 cm                                                      |
| Total power            | 2.800, 3.500, 4.500, 6.000, 7.400 W**                      |
| Left                   | 210x190 mm - 2.100 (3.000)* W                              |