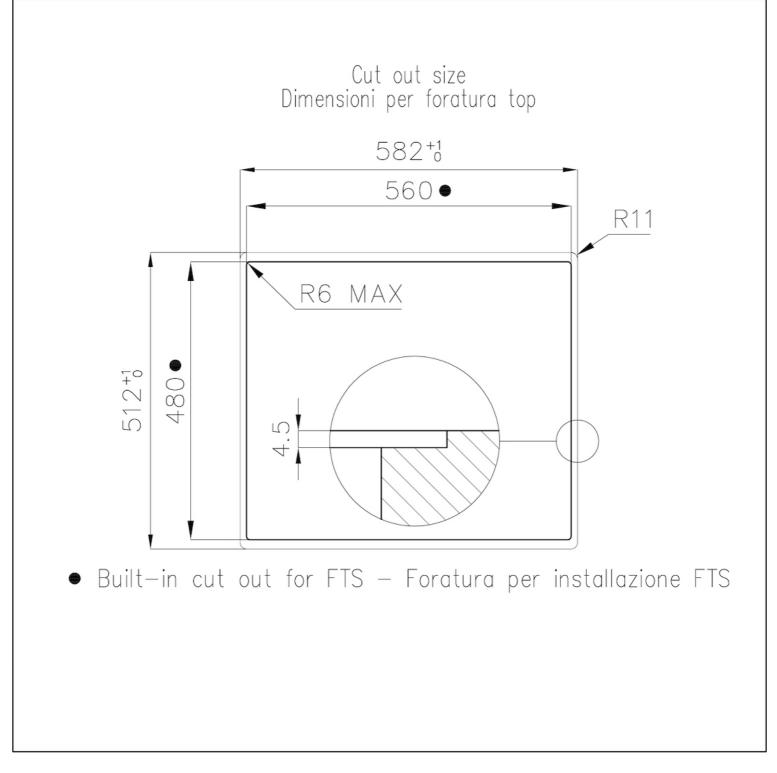

### DETAILS

| Coloring               | Black                                                      |
|------------------------|------------------------------------------------------------|
| Edge/Installation Type | Bevelled Edge - for flush-mount or over-mount installation |
| Material               | Ceramic glass                                              |
| Dimensions             | 580x510 mm                                                 |
| Heating element        | Four zones                                                 |
| Built-in hole          | View technical data sheet                                  |
| Width                  | 58 cm                                                      |
| Total power            | 2.800, 3.500, 4.500, 6.000, 7.400 W**                      |
| Left                   | 210x190 mm - 2.100 (3.000)* W                              |