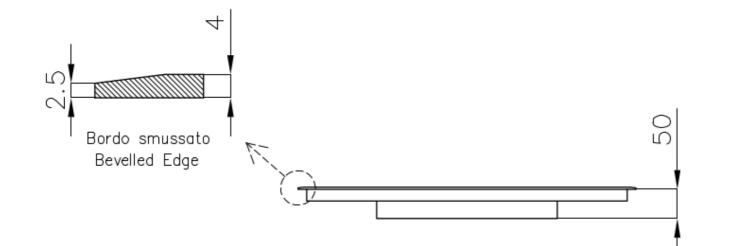

### DETAILS

| Coloring               | Black                                                      |
|------------------------|------------------------------------------------------------|
| Edge/Installation Type | Bevelled Edge - for flush-mount or over-mount installation |
| Material               | Ceramic glass                                              |
| Dimensions             | 580x510 mm                                                 |
| Heating element        | Four zones                                                 |
| Built-in hole          | View technical data sheet                                  |
| Width                  | 58 cm                                                      |
| Total power            | 2.800, 3.500, 4.500, 6.000, 7.400 W**                      |
| Left                   | 210x190 mm - 2.100 (3.000)* W                              |