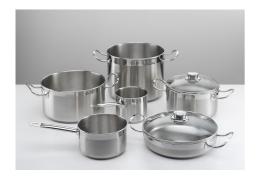

|
| Power control function       | PowerControl function allows the use of induction technology also in case of household maximum power as low as 3 kW. The maximum power can indeed be self-limited to the desired level to a minimum of 2.8 kW. Once the maximum power is set, we can forget about the absorbed energy because Foster induction hob will give us a warning about possible limitations, allowing to choose how to allocate the available energy. The hob can be easily reprogrammed at any time to modify or remove the power limit. |

# **TECHNICAL DATA**

# Foster ==





Cut out size Dimensioni per foratura top



• Built-in cut out for FTS - Foratura per installazione FTS

#### **GALLERY**





# **OPTIONAL ACCESSORIES**



Induction Pro - Cookware set -8pcs

### **RECOMMENDED PAIRINGS**



Sink KE