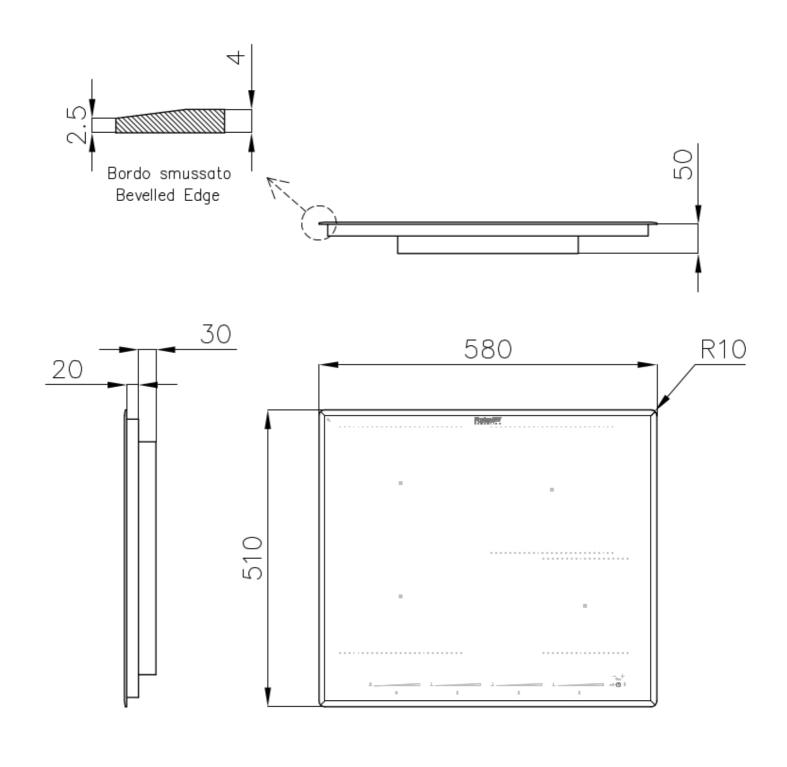

### **DETAILS**

| Coloring               | White                                                      |
|------------------------|------------------------------------------------------------|
| Edge/Installation Type | Bevelled Edge - for flush-mount or over-mount installation |
| Material               | Ceramic glass                                              |
| Dimensions             | 580x510 mm                                                 |
| Heating element        | Four zones                                                 |
| Built-in hole          | View technical data sheet                                  |
| Width                  | 58 cm                                                      |
| Total power            | 2.800, 3.500, 4.500, 6.000, 7.400 W**                      |
| Left                   | 210x190 mm - 2.100 (3.000)* W                              |

# **TECHNICAL DATA**