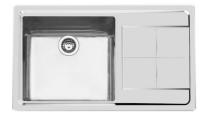

|
| Power control function       | PowerControl function allows the use of induction technology also in case of household maximum power as low as 3 kW. The maximum power can indeed be self-limited to the desired level to a minimum of 2.8 kW. Once the maximum power is set, we can forget about the absorbed energy because Foster induction hob will give us a warning about possible limitations, allowing to choose how to allocate the available energy. The hob can be easily reprogrammed at any time to modify or remove the power limit. |

# **TECHNICAL DATA**

# Foster ==





Cut out size Dimensioni per foratura top



• Built-in cut out for FTS - Foratura per installazione FTS

#### **GALLERY**





# **OPTIONAL ACCESSORIES**



Induction Pro - Cookware set -8pcs

### **RECOMMENDED PAIRINGS**



Sink KE