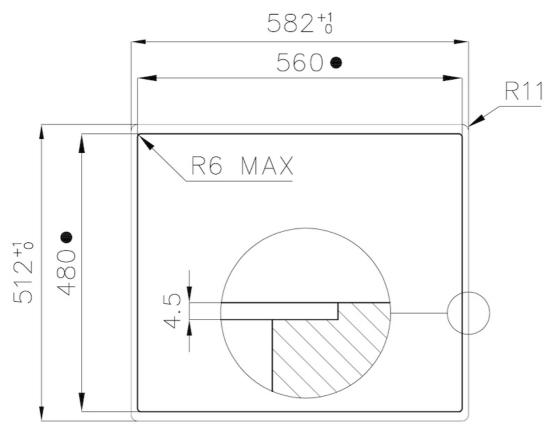

# Foster ==

Cut out size Dimensioni per foratura top

• Built-in cut out for FTS - Foratura per installazione FTS