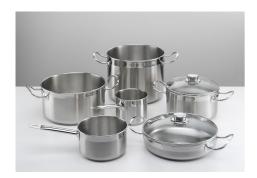

|
| Power control function | PowerControl function allows the use of induction technology also in case of household maximum power as low as 3 kW. The maximum power can indeed be self-limited to the desired level to a minimum of 2.8 kW. Once the maximum power is set, we can forget about the absorbed energy because Foster induction hob will give us a warning about possible limitations, allowing to choose how to allocate the available energy. The hob can be easily reprogrammed at any time to modify or remove the power limit. |

### **TECHNICAL DATA**

# Foster ==





Cut out size Dimensioni per foratura top



• Built-in cut out for FTS - Foratura per installazione FTS

### **GALLERY**









### **OPTIONAL ACCESSORIES**



Induction Pro - Cookware set - 8pcs

### **RECOMMENDED PAIRINGS**



Hood S4000 Domino Ghost



Sink KE