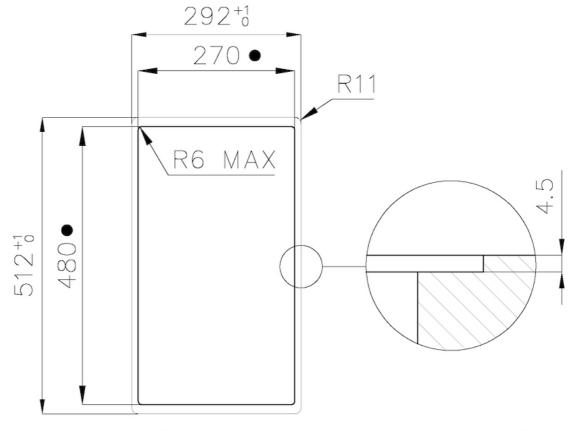

# Foster ==

Cut out size Dimensioni per foratura top

• Built-in cut out for FTS - Foratura per installazione FTS