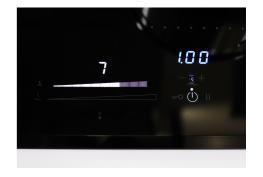

ged area.                                                                                             |
| Power control function | PowerControl function allows the use of induction technology also in case of household maximum power as low as 3 kW. The maximum power can indeed be self-limited to the desired level to a minimum of 2.8 kW. Once the maximum power is set, we can forget about the absorbed energy because Foster induction hob will give us a warning about possible limitations, allowing to choose how to allocate the available energy. The hob can be easily reprogrammed at any time to modify or remove the power limit. |

### **TECHNICAL DATA**

# Foster ==





Cut out size Dimensioni per foratura top



• Built-in cut out for FTS - Foratura per installazione FTS

### **GALLERY**









### **OPTIONAL ACCESSORIES**



Induction Pro - Cookware set - 8pcs

### **RECOMMENDED PAIRINGS**



Hood S4000 Domino Ghost



Sink KE