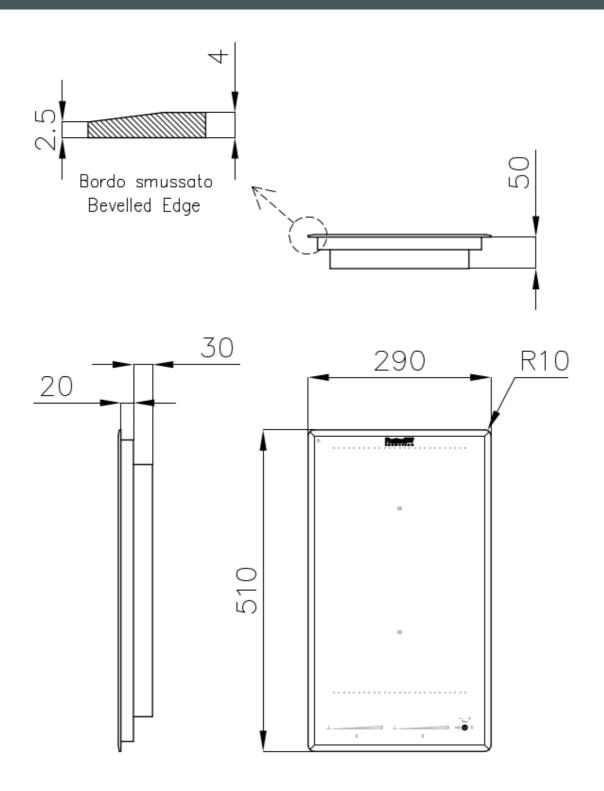

### **TECHNICAL DATA**

#### **DETAILS**

| Coloring               | Black                                                      |
|------------------------|------------------------------------------------------------|
| Edge/Installation Type | Bevelled Edge - for flush-mount or over-mount installation |
| Material               | Ceramic glass                                              |
| Dimensions             | 290x510 mm                                                 |
| Heating element        | Two zones                                                  |
| Built-in hole          | View technical data sheet                                  |
| Width                  | 29 cm                                                      |
| Total power            | 2.800, 3.500, 3.700 W**                                    |
| Up                     | 210x190 mm - 2.100 (3.000)* W                              |