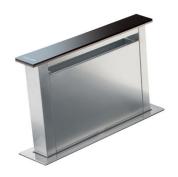

| Power control function | PowerControl function allows the use of induction technology also in case of household maximum power as low as 3 kW. The maximum power can indeed be self-limited to the desired level to a minimum of 2.8 kW. Once the maximum power is set, we can forget about the absorbed energy because Foster induction hob will give us a warning about possible limitations, allowing to choose how to allocate the available energy. The hob can be easily reprogrammed at any time to modify or remove the power limit. |

### **TECHNICAL DATA**

# Foster ==





Cut out size Dimensioni per foratura top



• Built-in cut out for FTS - Foratura per installazione FTS

### **GALLERY**









### **OPTIONAL ACCESSORIES**



Induction Pro - Cookware set - 8pcs

### **RECOMMENDED PAIRINGS**



Hood S4000 Domino Ghost



Sink KE