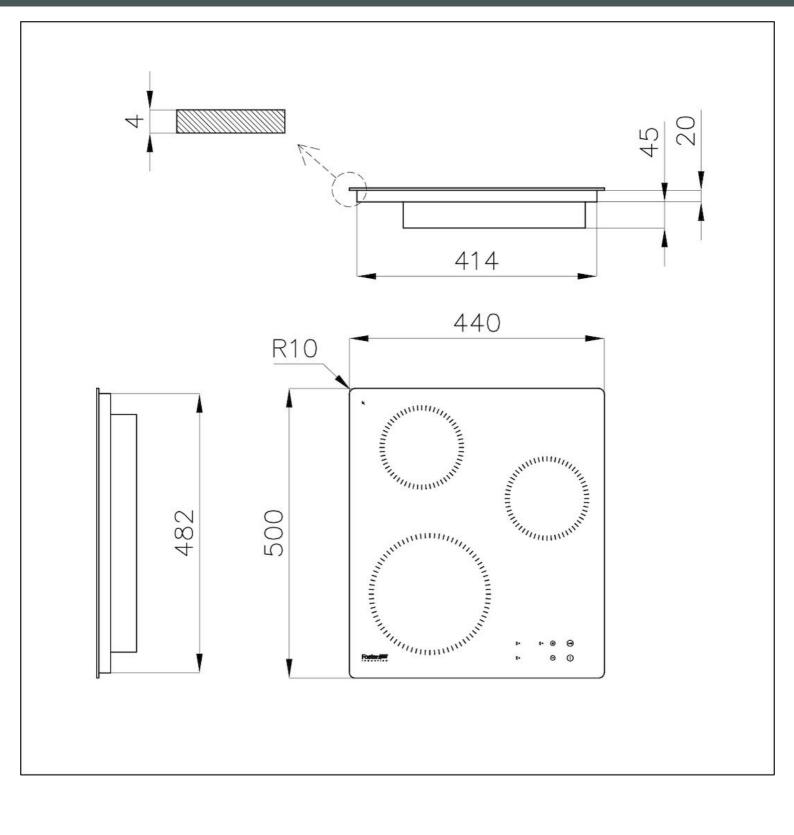

#### DETAILS

| Coloring               | Black                                                      |
|------------------------|------------------------------------------------------------|
| Edge/Installation Type | Vertical edge - for flush-mount or over-mount installation |
| Material               | Ceramic glass                                              |
| Dimensions             | 440x500 mm                                                 |
| Base size              | 45cm                                                       |
| Heating element        | Three zones                                                |
| Built-in hole          | View technical data sheet                                  |
| Width                  | 44 cm                                                      |
| Total power            | 1.000 W, 1.500 W, 2.200 W, 2.800 W, 3.400 W, 5.200** W     |

#### **TECHNICAL DATA**