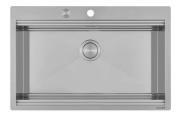

|
| Power control function     | PowerControl function allows the use of induction technology also in case of household maximum power as low as 3 kW. The maximum power can indeed be self-limited to the desired level to a minimum of 2.8 kW. Once the maximum power is set, we can forget about the absorbed energy because Foster induction hob will give us a warning about possible limitations, allowing to choose how to allocate the available energy. The hob can be easily reprogrammed at any time to modify or remove the power limit. |

### **TECHNICAL DATA**

# Foster ==



## Foster ==



Built—in cut out for FTS — Foratura per installazione FTS

### **GALLERY**





### **OPTIONAL ACCESSORIES**



Induction Pro - Cookware set - 8pcs

### **RECOMMENDED PAIRINGS**







Sink Milanello workstation