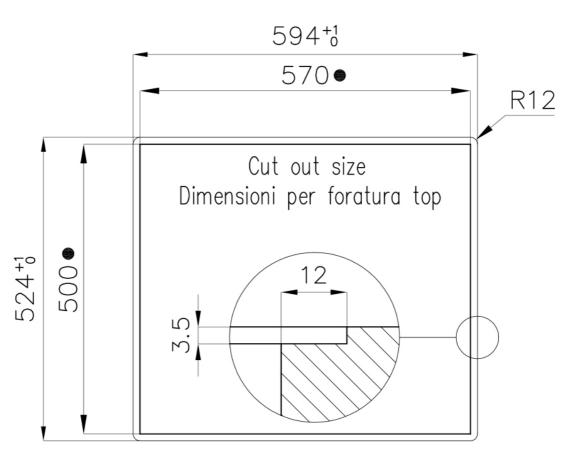

### **TECHNICAL DATA**

## Foster ==

Built—in cut out for FTS — Foratura per installazione FTS