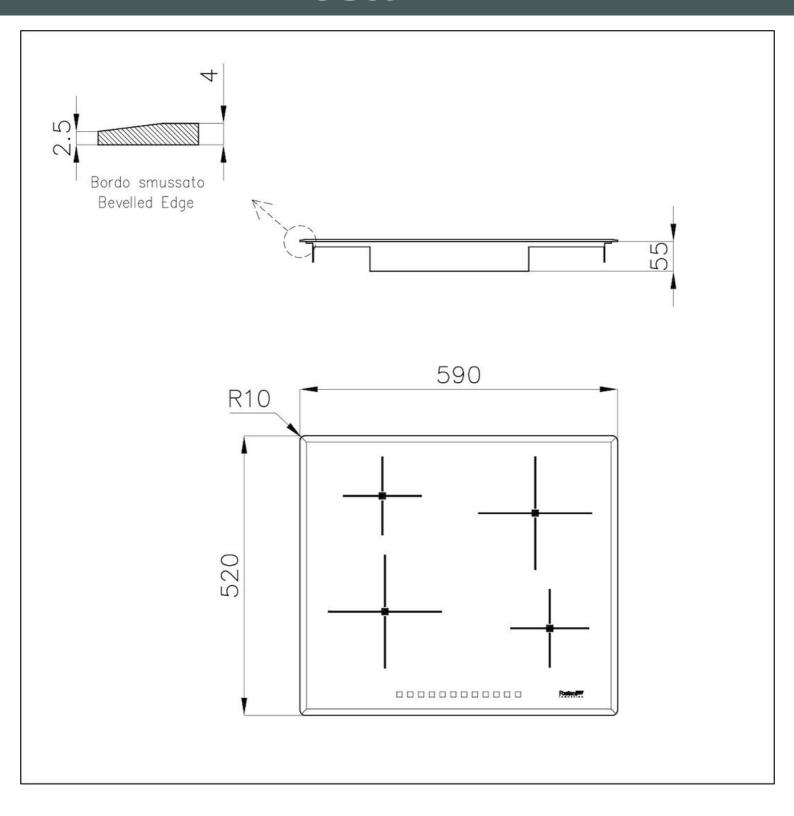

#### **DETAILS**

| Coloring               | Black                                                      |
|------------------------|------------------------------------------------------------|
| Edge/Installation Type | Bevelled Edge - for flush-mount or over-mount installation |
| Material               | Ceramic glass                                              |
| Dimensions             | 590x520 mm                                                 |
| Base size              | 60cm                                                       |
| Heating element        | Four zones                                                 |
| Built-in hole          | View technical data sheet                                  |
| Width                  | 59 cm                                                      |
| Total power            | 2.800, 3.500, 6.000, 7.200** W                             |

### **TECHNICAL DATA**