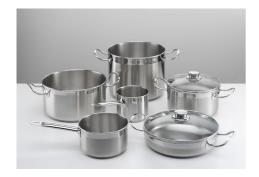

revent accidents caused by forgetfulness.                                                           |
| Power control function     | PowerControl function allows the use of induction technology also in case of household maximum power as low as 3 kW. The maximum power can indeed be self-limited to the desired level to a minimum of 2.8 kW. Once the maximum power is set, we can forget about the absorbed energy because Foster induction hob will give us a warning about possible limitations, allowing to choose how to allocate the available energy. The hob can be easily reprogrammed at any time to modify or remove the power limit. |

### **TECHNICAL DATA**

# Foster ==



## Foster ==



Built—in cut out for FTS — Foratura per installazione FTS

### **GALLERY**





### **OPTIONAL ACCESSORIES**



Induction Pro - Cookware set - 8pcs

### **RECOMMENDED PAIRINGS**







Sink Milanello workstation