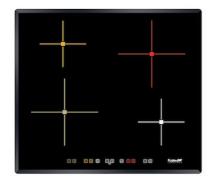

# **Cooker hob S4000 Induction con Power Control**

Induction Hobs

Code: 7372 241

#### **DETAILS**

| Coloring               | Black                                                      |
|------------------------|------------------------------------------------------------|
| Edge/Installation Type | Bevelled Edge - for flush-mount or over-mount installation |
| Material               | Ceramic glass                                              |
| Dimensions             | 590x520 mm                                                 |
| Base size              | 60cm                                                       |
| Heating element        | Four zones                                                 |
| Built-in hole          | View technical data sheet                                  |
| Width                  | 59 cm                                                      |
| Total power            | 2.800, 3.500, 6.000, 7.200** W                             |

| Left             | Ø 210 mm-1.500 (2.000)* W                                                                                                                                                                                                                     |
|------------------|-----------------------------------------------------------------------------------------------------------------------------------------------------------------------------------------------------------------------------------------------|
| Up-left          | Ø 145 mm-1.200 (1.600)* W                                                                                                                                                                                                                     |
| Right            | Ø 145 mm-1.200 (1.600)* W                                                                                                                                                                                                                     |
| Up-right         | Ø 210 mm-1.500 (2.000)* W                                                                                                                                                                                                                     |
| Power settings   | 9 power settings per zone + Powerboost                                                                                                                                                                                                        |
| Safety           | Safety equipment                                                                                                                                                                                                                              |
| Туре             | Induction Hob                                                                                                                                                                                                                                 |
| Type of commands | Touch Control                                                                                                                                                                                                                                 |
| Notes:           | ** With the PowerControl function, the maximum power can be set in users at the following values: 2,800 W, 3,500 W, 6,000 W, 6,600 W                                                                                                          |
| Notes:           | * Powerboost                                                                                                                                                                                                                                  |
| FEATURES         |                                                                                                                                                                                                                                               |
| Powerboost       | Booster function provides increased power to the selected plate. In particular, when the Booster is activated, the plate works for ten minutes at a very high power that allows to heat quickly large quantities of water.                    |
| Pot detector     | All induction cooker hobs detect the pot resting on them, but they also calculate the area they cover. This system allows the energy to be used even more efficiently. Moreover, the plates switch off automatically when the pot is removed. |