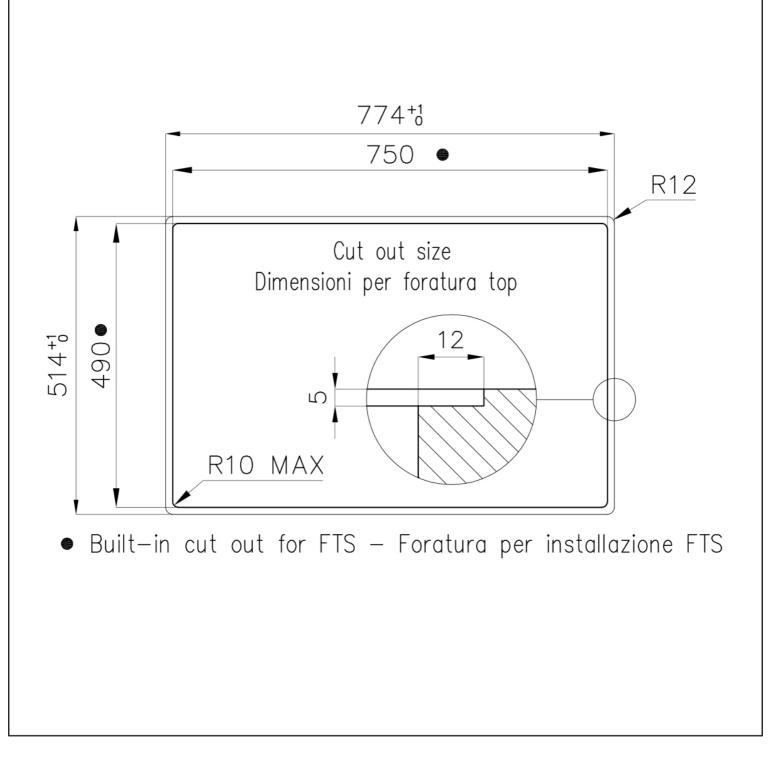

#### DETAILS

| Coloring               | Black                                                      |
|------------------------|------------------------------------------------------------|
| Edge/Installation Type | Vertical edge - for flush-mount or over-mount installation |
| Material               | Ceramic glass                                              |
| Dimensions             | 770x510 mm                                                 |
| Base size              | 80cm                                                       |
| Heating element        | Four zones                                                 |
| Built-in hole          | View technical data sheet                                  |
| Width                  | 77 cm                                                      |
| Total power            | 2.800, 3.500, 6.000, 7.200** W                             |