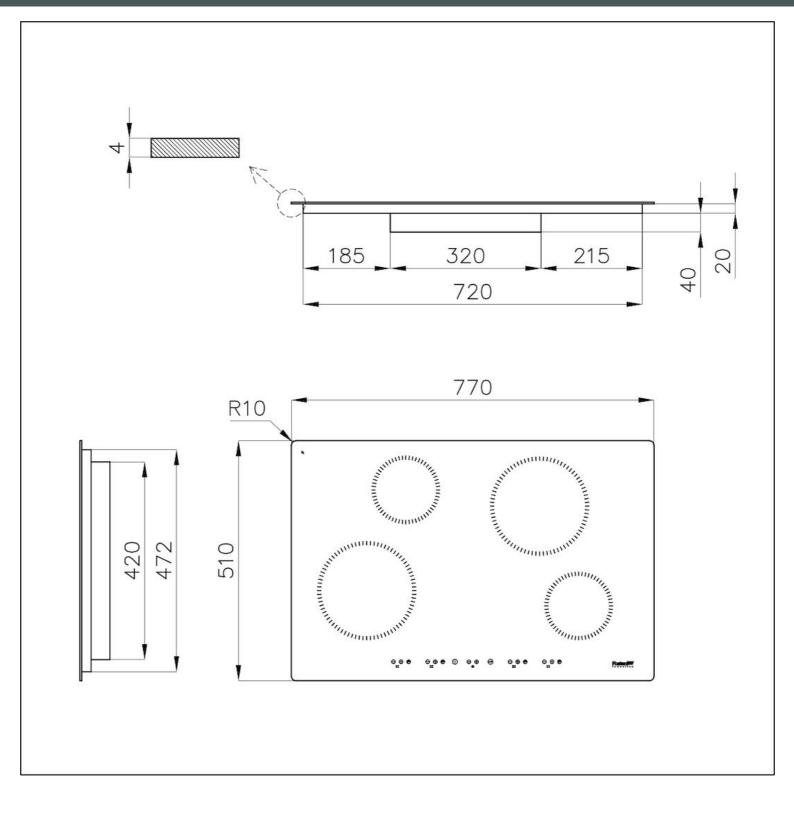

#### DETAILS

| Coloring               | Black                                                      |
|------------------------|------------------------------------------------------------|
| Edge/Installation Type | Vertical edge - for flush-mount or over-mount installation |
| Material               | Ceramic glass                                              |
| Dimensions             | 770x510 mm                                                 |
| Base size              | 80cm                                                       |
| Heating element        | Four zones                                                 |
| Built-in hole          | View technical data sheet                                  |
| Width                  | 77 cm                                                      |
| Total power            | 2.800, 3.500, 6.000, 7.200** W                             |

| Left                       | Ø 210 mm-1.500 (2.000)* W                                                                                                                                                                                                                     |
|----------------------------|-----------------------------------------------------------------------------------------------------------------------------------------------------------------------------------------------------------------------------------------------|
| Up-left                    | Ø 145 mm-1.200 (1.600)* W                                                                                                                                                                                                                     |
| Right                      | Ø 145 mm-1.200 (1.600)* W                                                                                                                                                                                                                     |
| Up-right                   | Ø 210 mm-1.500 (2.000)* W                                                                                                                                                                                                                     |
| Power settings             | 9 power settings per zone + Powerboost                                                                                                                                                                                                        |
| Safety                     | Safety equipment                                                                                                                                                                                                                              |
| Туре                       | Induction Hob                                                                                                                                                                                                                                 |
| Type of commands           | Touch Control                                                                                                                                                                                                                                 |
| Notes:                     | **With the function PowerControl, maximum power can be set on the user to the listed values<br>*PowerBoost                                                                                                                                    |
| FEATURES                   |                                                                                                                                                                                                                                               |
| Powerboost                 | Booster function provides increased power to the selected plate. In particular, when the<br>Booster is activated, the plate works for ten minutes at a very high power that allows to heat<br>quickly large quantities of water.              |
| Pot detector               | All induction cooker hobs detect the pot resting on them, but they also calculate the area they cover. This system allows the energy to be used even more efficiently. Moreover, the plates switch off automatically when the pot is removed. |
| End-of-cooking programming | All operations are programmed by means of the touch-control on the glass itself. Each cooking plate is capable of independent programming, and thus the possibility to set different cooking times.                                           |