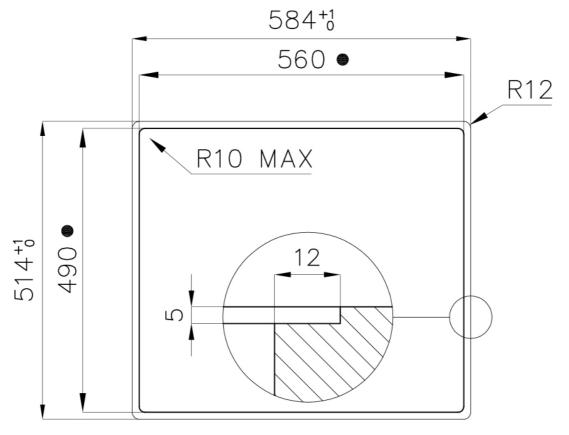

# Foster ==

Cut out size Dimensioni per foratura top

Built-in cut out for FTS - Foratura per installazione FTS