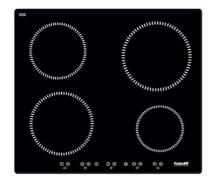

### **DETAILS**

| Black                                                      |
|------------------------------------------------------------|
| Vertical edge - for flush-mount or over-mount installation |
| Ceramic glass                                              |
| 580x510 mm                                                 |
| 60cm                                                       |
| Four zones                                                 |
| View technical data sheet                                  |
| 58 cm                                                      |
| 2.800, 3.500, 6.000, 7.200** W                             |
|                                                            |

| Left                       | Ø 210 mm-1.500 (2.000)* W                                                                                                                                                                                                                     |
|----------------------------|-----------------------------------------------------------------------------------------------------------------------------------------------------------------------------------------------------------------------------------------------|
| Up-left                    | Ø 145 mm-1.200 (1.600)* W                                                                                                                                                                                                                     |
| Right                      | Ø 145 mm-1.200 (1.600)* W                                                                                                                                                                                                                     |
| Up-right                   | Ø 210 mm-1.500 (2.000)* W                                                                                                                                                                                                                     |
| Power settings             | 9 power settings per zone + Powerboost                                                                                                                                                                                                        |
| Safety                     | Safety equipment                                                                                                                                                                                                                              |
| Туре                       | Induction Hob                                                                                                                                                                                                                                 |
| Type of commands           | Touch Control                                                                                                                                                                                                                                 |
| Notes:                     | **With the function PowerControl, maximum power can be set on the user to the listed values<br>*PowerBoost                                                                                                                                    |
| FEATURES                   |                                                                                                                                                                                                                                               |
| Powerboost                 | Booster function provides increased power to the selected plate. In particular, when the Booster is activated, the plate works for ten minutes at a very high power that allows to heat quickly large quantities of water.                    |
| Pot detector               | All induction cooker hobs detect the pot resting on them, but they also calculate the area they cover. This system allows the energy to be used even more efficiently. Moreover, the plates switch off automatically when the pot is removed. |
| End-of-cooking programming | All operations are programmed by means of the touch-control on the glass itself. Each cooking plate is capable of independent programming, and thus the possibility to set different cooking times.                                           |