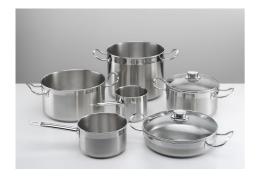

overflow; Automatic deactivation to prevent accidents caused by forgetfulness.

Power control function

PowerControl function allows the use of induction technology also in case of household maximum power as low as 3 kW. The maximum power can indeed be self-limited to the desired level to a minimum of 2.8 kW. Once the maximum power is set, we can forget about the absorbed energy because Foster induction hob will give us a warning about possible limitations, allowing to choose how to allocate the available energy. The hob can be easily reprogrammed at any time to modify or remove the power limit.

#### **TECHNICAL DATA**

# Foster ==





Cut out size Dimensioni per foratura top



Built-in cut out for FTS - Foratura per installazione FTS

### **GALLERY**





### **OPTIONAL ACCESSORIES**



Induction Pro - Cookware set - 8pcs

### **RECOMMENDED PAIRINGS**







Sink S4001 Filotop