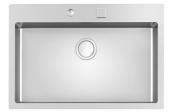

ness.

Power control function

PowerControl function allows the use of induction technology also in case of household maximum power as low as 3 kW. The maximum power can indeed be self-limited to the desired level to a minimum of 2.8 kW. Once the maximum power is set, we can forget about the absorbed energy because Foster induction hob will give us a warning about possible limitations, allowing to choose how to allocate the available energy. The hob can be easily reprogrammed at any time to modify or remove the power limit.

#### **TECHNICAL DATA**

# Foster ==





Cut out size Dimensioni per foratura top



Built-in cut out for FTS - Foratura per installazione FTS

### **GALLERY**





### **OPTIONAL ACCESSORIES**



Induction Pro - Cookware set - 8pcs

### **RECOMMENDED PAIRINGS**







Sink S4001 Filotop