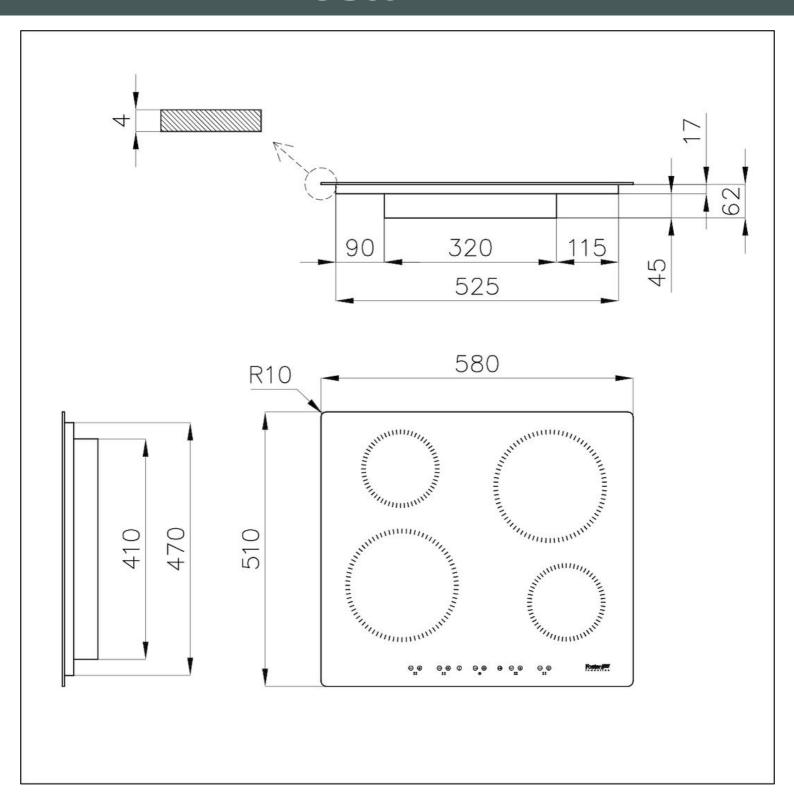

### **DETAILS**

| Black                                                      |
|------------------------------------------------------------|
| Vertical edge - for flush-mount or over-mount installation |
| Ceramic glass                                              |
| 580x510 mm                                                 |
| 60cm                                                       |
| Four zones                                                 |
| View technical data sheet                                  |
| 58 cm                                                      |
| 2.800, 3.500, 6.000, 7.200** W                             |
|                                                            |

| Left                       | Ø 210 mm-1.500 (2.000)* W                                                                                                                                                                                                                     |
|----------------------------|-----------------------------------------------------------------------------------------------------------------------------------------------------------------------------------------------------------------------------------------------|
| Up-left                    | Ø 145 mm-1.200 (1.600)* W                                                                                                                                                                                                                     |
| Right                      | Ø 145 mm-1.200 (1.600)* W                                                                                                                                                                                                                     |
| Up-right                   | Ø 210 mm-1.500 (2.000)* W                                                                                                                                                                                                                     |
| Power settings             | 9 power settings per zone + Powerboost                                                                                                                                                                                                        |
| Safety                     | Safety equipment                                                                                                                                                                                                                              |
| Туре                       | Induction Hob                                                                                                                                                                                                                                 |
| Type of commands           | Touch Control                                                                                                                                                                                                                                 |
| Notes:                     | **With the function PowerControl, maximum power can be set on the user to the listed values<br>*PowerBoost                                                                                                                                    |
| FEATURES                   |                                                                                                                                                                                                                                               |
| Powerboost                 | Booster function provides increased power to the selected plate. In particular, when the Booster is activated, the plate works for ten minutes at a very high power that allows to heat quickly large quantities of water.                    |
| Pot detector               | All induction cooker hobs detect the pot resting on them, but they also calculate the area they cover. This system allows the energy to be used even more efficiently. Moreover, the plates switch off automatically when the pot is removed. |
| End-of-cooking programming | All operations are programmed by means of the touch-control on the glass itself. Each cooking plate is capable of independent programming, and thus the possibility to set different cooking times.                                           |