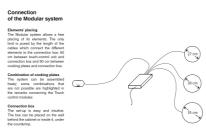

#### **RECOMMENDED PAIRINGS**

Cooker hob - Modular Induction Plate

Cooker hob - Modular Induction Plate

Modular Induction - Connection Box