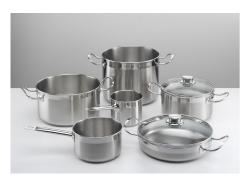

|

## Foster ==

Useful function that allows you to distract your attention from cooking, interrupting and restoring the settings immediately.

Safety

Pause

All electric cooker hobs feature the most modern and sophisticated safety protections: Centralised power-off function; Child-proof safety lock; Residual heat warning lights. Induction models feature the following functions: Safety System that turn off the hob in the absence of the pot; Overflow detector that automatically turns off the plate in case of liquid overflow; Automatic deactivation to prevent accidents caused by forgetfulness.

#### **TECHNICAL DATA**



### Foster ==

#### GALLERY





#### **OPTIONAL ACCESSORIES**



Induction Pro - Cookware set -8pcs

#### **RECOMMENDED PAIRINGS**



Cooker hob - Modular Induction Plate



Cooker hob - Modular Induction Plate



Modular Induction - Connection Box