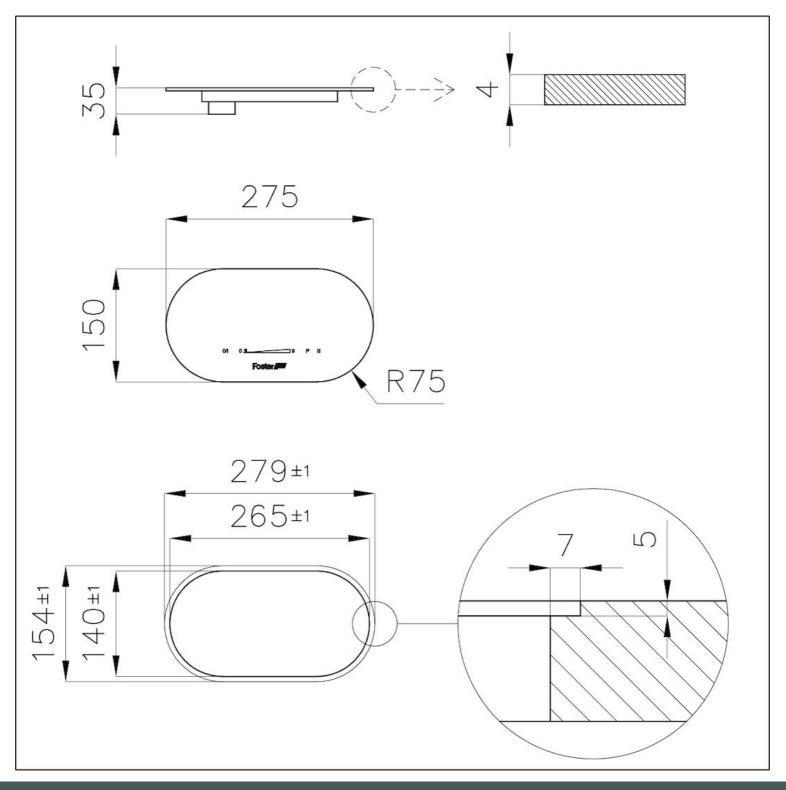

#### DETAILS

| Coloring                         | White                                                                |
|----------------------------------|----------------------------------------------------------------------|
| Edge/Installation Type           | Vertical edge - for flush-mount or over-mount installation           |
| Material                         | Ceramic glass                                                        |
| Supply                           | Single-phase: 230 V; 1P + N; Two-phase 400 V; 2P + N; 50.60 Hz       |
| Compatible plate<br>combinations | 2 zones 7361 27 * + 2 free zones (any Modular Induction plate model) |
| Dimensions                       | 275 x 150 mm                                                         |
| Full description                 | Touch Control Modular Induction - white - for 4 zones systems        |
| Built-in hole                    | View technical data sheet                                            |
| Power settings                   | 9 power settings per zone + Powerboost                               |