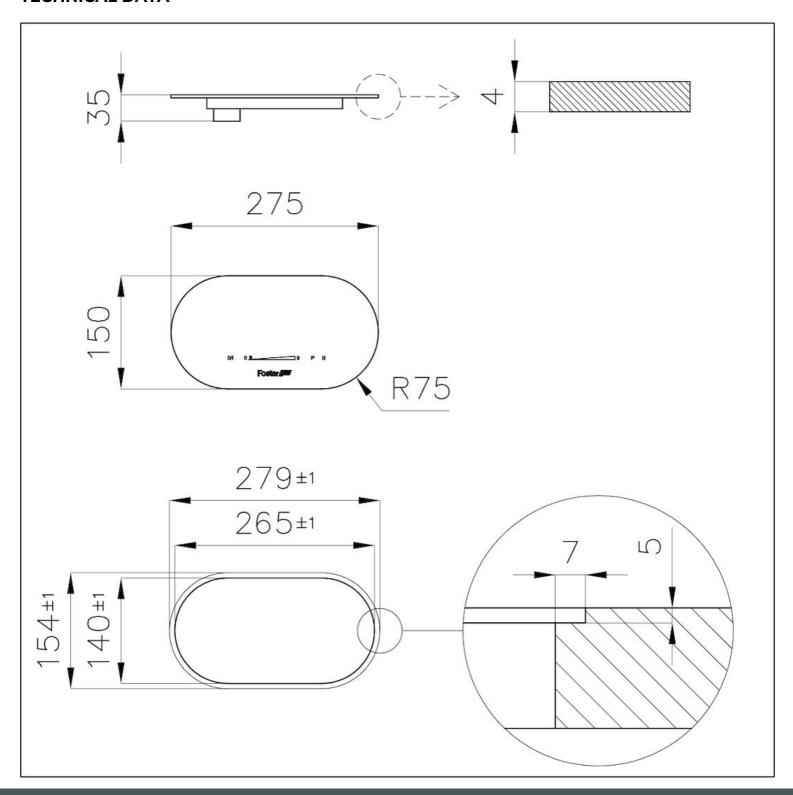

#### **TECHNICAL DATA**

#### **DETAILS**

| Coloring                      | Black                                                                |
|-------------------------------|----------------------------------------------------------------------|
| Edge/Installation Type        | Vertical edge - for flush-mount or over-mount installation           |
| Material                      | Ceramic glass                                                        |
| Supply                        | Single-phase: 230 V; 1P + N; Two-phase 400 V; 2P + N; 50.60 Hz       |
| Compatible plate combinations | 2 zones 7361 27 * + 2 free zones (any Modular Induction plate model) |
| Dimensions                    | 275 x 150 mm                                                         |
| Full description              | Touch Control Modular Induction - black - for 4 zone systems         |
| Built-in hole                 | View technical data sheet                                            |
| Power settings                | 9 power settings per zone + Powerboost                               |