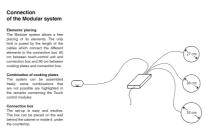

#### **RECOMMENDED PAIRINGS**

Cooker hob - Modular Induction Plate

Cooker hob - Modular Induction Plate

Cooker hob - Modular Induction Plate

Modular Induction - Connection Box