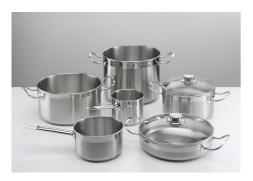

|

Useful function that allows you to distract your attention from cooking, interrupting and restoring the settings immediately.

Safety

Pause

All electric cooker hobs feature the most modern and sophisticated safety protections: Centralised power-off function; Child-proof safety lock; Residual heat warning lights. Induction models feature the following functions: Safety System that turn off the hob in the absence of the pot; Overflow detector that automatically turns off the plate in case of liquid overflow; Automatic deactivation to prevent accidents caused by forgetfulness.

#### **TECHNICAL DATA**



#### GALLERY





### **OPTIONAL ACCESSORIES**



Induction Pro - Cookware set -8pcs

#### **RECOMMENDED PAIRINGS**



Cooker hob - Modular Induction Plate



Cooker hob - Modular Induction Plate



Cooker hob - Modular Induction Plate



Modular Induction - Connection Box