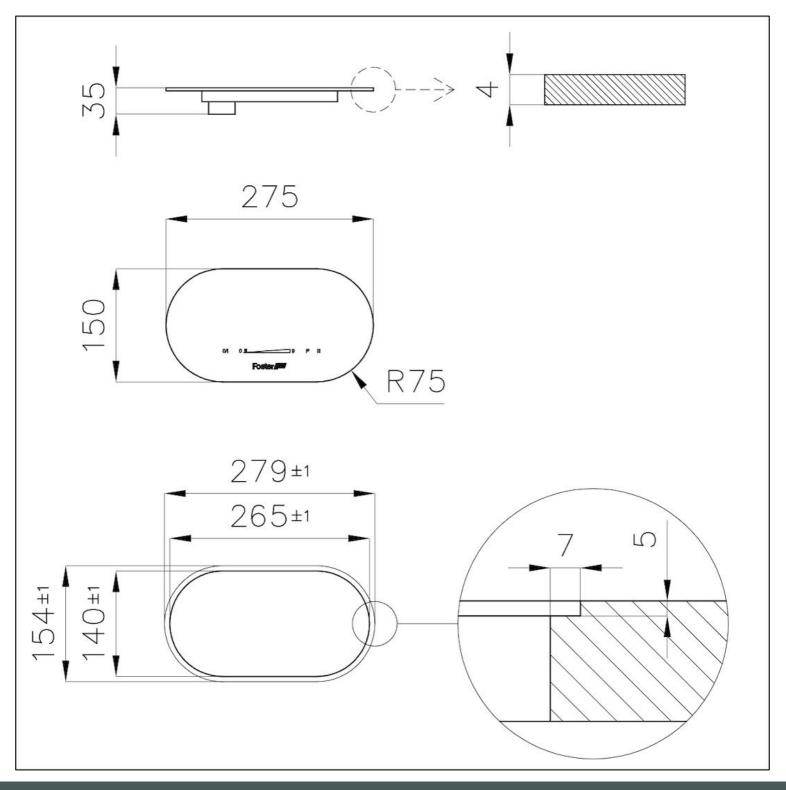

### DETAILS

| Coloring                         | White                                                               |
|----------------------------------|---------------------------------------------------------------------|
| Edge/Installation Type           | Vertical edge - for flush-mount or over-mount installation          |
| Material                         | Ceramic glass                                                       |
| Supply                           | Single-phase: 230 V; 1P + N; Two-phase 400 V; 2P + N; 50.60 Hz      |
| Compatible plate<br>combinations | 1 zone 7361 27 * + 2 free zones (any Modular Induction plate model) |
| Dimensions                       | 275 x 150 mm                                                        |
| Full description                 | Touch Control Modular Induction - for 3 zones compositions - white  |
| Built-in hole                    | View technical data sheet                                           |
| Power settings                   | 9 power settings per zone + Powerboost                              |

#### **TECHNICAL DATA**