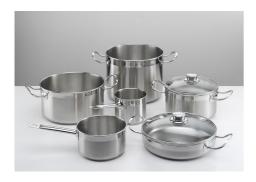

|



Pause

Useful function that allows you to distract your attention from cooking, interrupting and restoring the settings immediately.

Safety

All electric cooker hobs feature the most modern and sophisticated safety protections: Centralised power-off function; Child-proof safety lock; Residual heat warning lights. Induction models feature the following functions: Safety System that turn off the hob in the absence of the pot; Overflow detector that automatically turns off the plate in case of liquid overflow; Automatic deactivation to prevent accidents caused by forgetfulness.

#### **TECHNICAL DATA**





## **GALLERY**





## **OPTIONAL ACCESSORIES**



Induction Pro - Cookware set -8pcs



## **RECOMMENDED PAIRINGS**



Cooker hob - Modular Induction Plate



Cooker hob - Modular Induction Plate



Cooker hob - Modular Induction Plate



Modular Induction - Connection Box