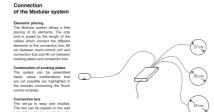

## **RECOMMENDED PAIRINGS**

Cooker hob - Modular Induction Plate

Cooker hob - Modular Induction Plate

Cooker hob - Modular Induction Plate

Modular Induction - Connection Box