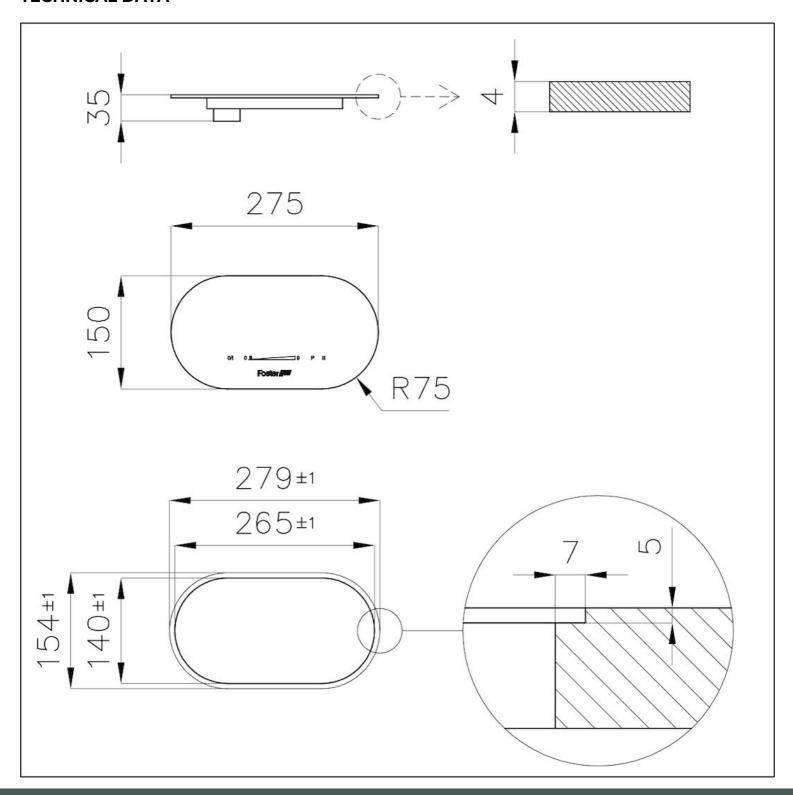

gs selected in the previous cooking.                                                                                                                                                      |



Pause

Useful function that allows you to distract your attention from cooking, interrupting and restoring the settings immediately.

Safety

All electric cooker hobs feature the most modern and sophisticated safety protections: Centralised power-off function; Child-proof safety lock; Residual heat warning lights. Induction models feature the following functions: Safety System that turn off the hob in the absence of the pot; Overflow detector that automatically turns off the plate in case of liquid overflow; Automatic deactivation to prevent accidents caused by forgetfulness.

#### **TECHNICAL DATA**





## **GALLERY**





## **OPTIONAL ACCESSORIES**



Induction Pro - Cookware set -8pcs



## **RECOMMENDED PAIRINGS**



Cooker hob - Modular Induction Plate



Cooker hob - Modular Induction Plate



Cooker hob - Modular Induction Plate



Modular Induction - Connection Box