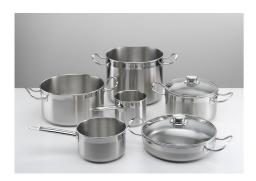

|



Pause

Useful function that allows you to distract your attention from cooking, interrupting and restoring the settings immediately.

Safety

All electric cooker hobs feature the most modern and sophisticated safety protections: Centralised power-off function; Child-proof safety lock; Residual heat warning lights. Induction models feature the following functions: Safety System that turn off the hob in the absence of the pot; Overflow detector that automatically turns off the plate in case of liquid overflow; Automatic deactivation to prevent accidents caused by forgetfulness.

#### **TECHNICAL DATA**





## **GALLERY**





## **OPTIONAL ACCESSORIES**



Induction Pro - Cookware set -8pcs



## **RECOMMENDED PAIRINGS**



Cooker hob - Modular Induction Plate



Cooker hob - Modular Induction Plate



Cooker hob - Modular Induction Plate



Modular Induction - Connection Box