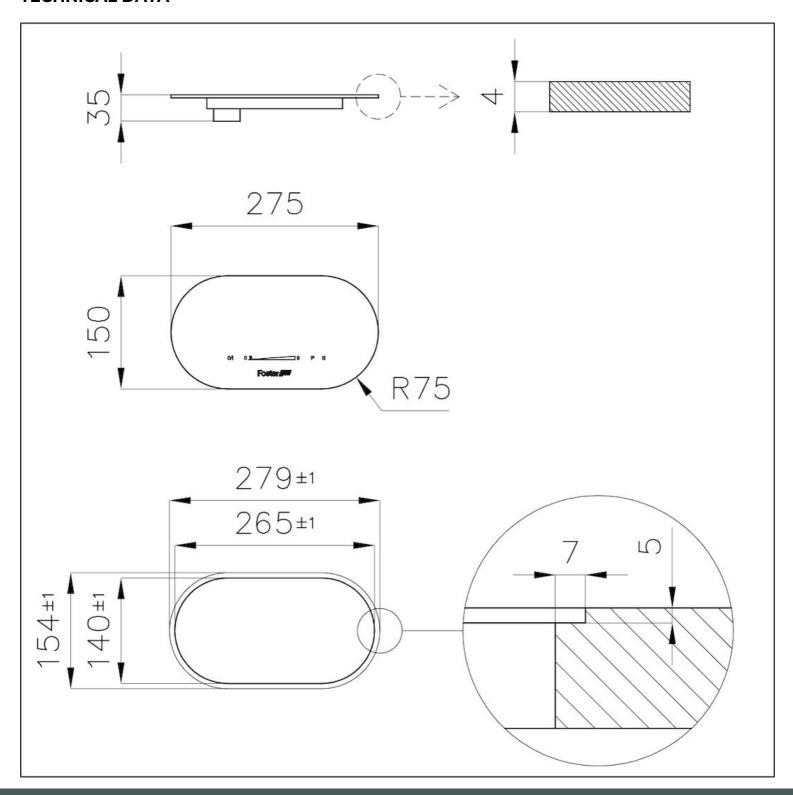

#### **TECHNICAL DATA**

#### **DETAILS**

| Coloring                      | White                                                              |
|-------------------------------|--------------------------------------------------------------------|
| Edge/Installation Type        | Vertical edge - for flush-mount or over-mount installation         |
| Material                      | Ceramic glass                                                      |
| Supply                        | Single-phase: 230 V; 1P + N; Two-phase 400 V; 2P + N; 50.60 Hz     |
| Compatible plate combinations | 2 free zones (any Modular Induction plate model)                   |
| Dimensions                    | 275 x 150 mm                                                       |
| Full description              | Touch Control Modular Induction - white - for double zones systems |
| Built-in hole                 | View technical data sheet                                          |
| Power settings                | 9 power settings per zone + Powerboost                             |