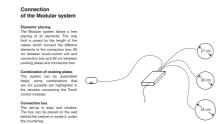

## **RECOMMENDED PAIRINGS**

Cooker hob - Modular Induction Plate

Cooker hob - Modular Induction Plate

Cooker hob - Modular Induction Plate

Modular Induction - Connection Box