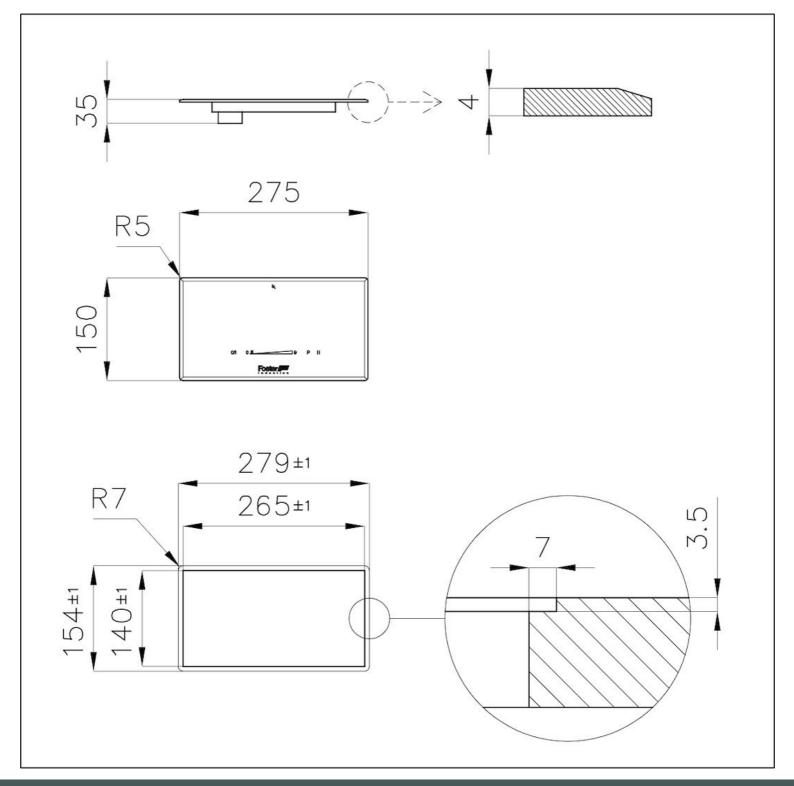

#### **DETAILS**

| Coloring                      | Black                                                          |
|-------------------------------|----------------------------------------------------------------|
| Edge/Installation Type        | Bevelled Edge - for flush-mount or over-mount installation     |
| Material                      | Ceramic glass                                                  |
| Supply                        | Single-phase: 230 V; 1P + N; Two-phase 400 V; 2P + N; 50.60 Hz |
| Compatible plate combinations | 2 free zones (any Modular Induction plate model)               |
| Dimensions                    | 275 x 150 mm                                                   |
| Full description              | Touch Control Modular Quadra - black - for 2-zone systems      |
| Built-in hole                 | View technical data sheet                                      |
| Power settings                | 9 power settings per zone + Powerboost                         |

### **TECHNICAL DATA**