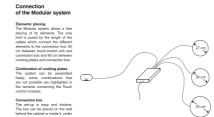

## **RECOMMENDED PAIRINGS**

Cooker hob - Quadra Modular Induction Plate

Cooker hob - Quadra Modular Induction Plate

Modular Induction - Connection Box