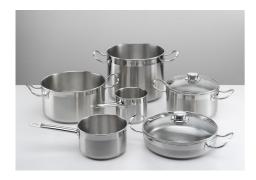

|



Pause

Useful function that allows you to distract your attention from cooking, interrupting and restoring the settings immediately.

Safety

All electric cooker hobs feature the most modern and sophisticated safety protections: Centralised power-off function; Child-proof safety lock; Residual heat warning lights. Induction models feature the following functions: Safety System that turn off the hob in the absence of the pot; Overflow detector that automatically turns off the plate in case of liquid overflow; Automatic deactivation to prevent accidents caused by forgetfulness.

### **TECHNICAL DATA**





## **GALLERY**





## **OPTIONAL ACCESSORIES**



Induction Pro - Cookware set -8pcs



## **RECOMMENDED PAIRINGS**







Cooker hob - Quadra Modular Induction Plate



Cooker hob - Quadra Modular Induction Plate



Modular Induction - Connection Box