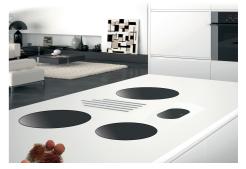

### Cooker hob Modular Induction

Induction Hobs Code: 7366 035

Modular system with free positioning on the work surface.

#### DETAILS

| Coloring               | White                                                                                                                                               |
|------------------------|-----------------------------------------------------------------------------------------------------------------------------------------------------|
| Edge/Installation Type | Flush-mount   Top-mount                                                                                                                             |
| Material               | Ceramic glass                                                                                                                                       |
| Supply                 | Single-phase: 230 V; Two-phase: 400 V; 50.60 Hz                                                                                                     |
| Full description       | Modular Induction composition - 3 ranges - white                                                                                                    |
| Heating element        | Three zones                                                                                                                                         |
| Note                   | The system presented here is one of the possible compositions of the Modular System. Other compositions, as specified by the Touch Control element. |
| Total power            | 7.400 W                                                                                                                                             |

### EQUIPMENT

1 x Piastra Modular Induction 7363 355 1 x Piastra Modular Induction 7362 305 1 x Piastra Modular Induction 7361 275 1 x Touch Control Modular Induction 7368 035 1 x Modular Induction 7369 030