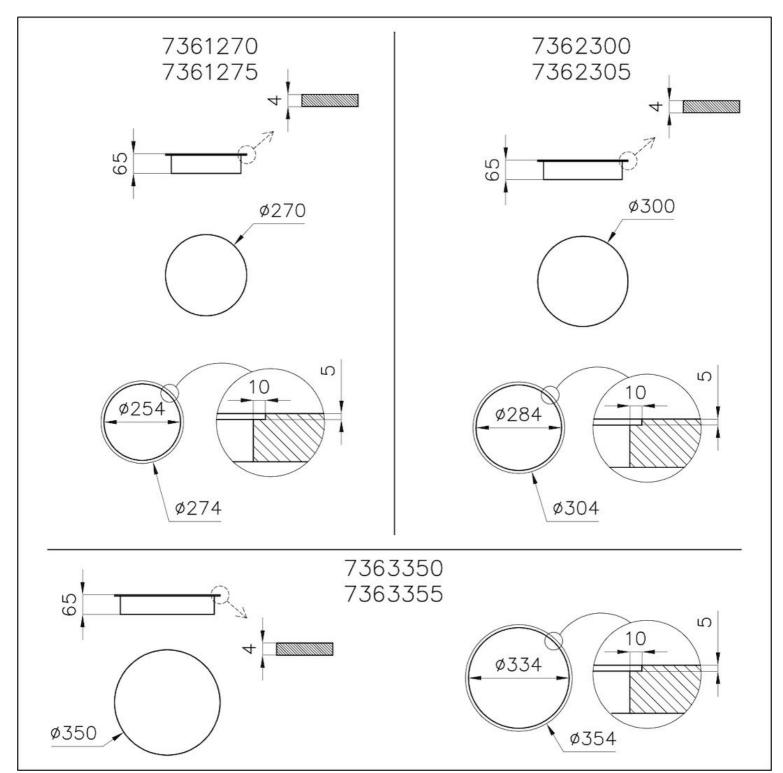

### EQUIPMENT

1 x Piastra Modular Induction 7363 355 1 x Piastra Modular Induction 7362 305 1 x Piastra Modular Induction 7361 275 1 x Touch Control Modular Induction 7368 035 1 x Modular Induction 7369 030