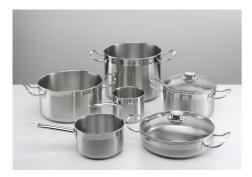

|
| Safety                     | All electric cooker hobs feature the most modern and sophisticated safety protections:<br>Centralised power-off function; Child-proof safety lock; Residual heat warning lights. Induction<br>models feature the following functions: Safety System that turn off the hob in the absence of<br>the pot; Overflow detector that automatically turns off the plate in case of liquid overflow;<br>Automatic deactivation to prevent accidents caused by forgetfulness. |

#### **TECHNICAL DATA**



### GALLERY







EQUIPMENT



Cooker hob - Modular Induction Plate



Cooker hob - Modular Induction Plate



Cooker hob - Modular Induction Plate



Cooker hob Touch Control Modular Induction



Modular Induction - Connection Box

#### **OPTIONAL ACCESSORIES**



Induction Pro - Cookware set -8pcs