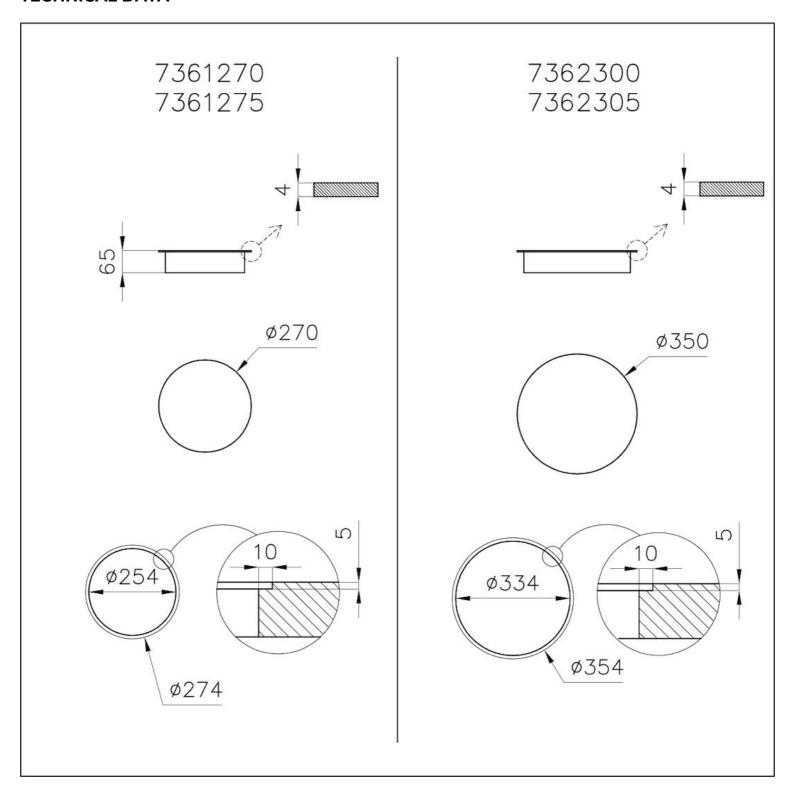

|
| Safety                     | All electric cooker hobs feature the most modern and sophisticated safety protections: Centralised power-off function; Child-proof safety lock; Residual heat warning lights. Induction models feature the following functions: Safety System that turn off the hob in the absence of the pot; Overflow detector that automatically turns off the plate in case of liquid overflow; Automatic deactivation to prevent accidents caused by forgetfulness. |



#### **TECHNICAL DATA**





## **GALLERY**







# **EQUIPMENT**



Cooker hob - Modular Induction Plate



Cooker hob - Modular Induction Plate



Cooker hob Touch Control Modular Induction



Modular Induction - Connection Box



## **OPTIONAL ACCESSORIES**



Induction Pro - Cookware set -8pcs