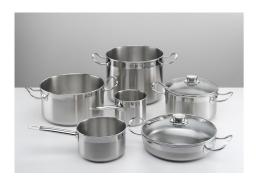

|
| Safety                     | All electric cooker hobs feature the most modern and sophisticated safety protections: Centralised power-off function; Child-proof safety lock; Residual heat warning lights. Induction models feature the following functions: Safety System that turn off the hob in the absence of the pot; Overflow detector that automatically turns off the plate in case of liquid overflow; Automatic deactivation to prevent accidents caused by forgetfulness. |



#### **TECHNICAL DATA**





## **GALLERY**







# **EQUIPMENT**



Cooker hob - Modular Induction Plate



Cooker hob - Modular Induction Plate



Cooker hob Touch Control Modular Induction



Modular Induction - Connection Box



## **OPTIONAL ACCESSORIES**



Induction Pro - Cookware set -8pcs