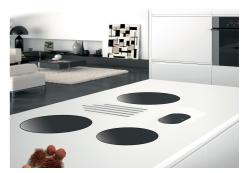

# **Cooker hob Modular Induction**

Induction Hobs

Code: 7366 025

Modular system with free positioning on the work surface.

#### **DETAILS**

| White                                                                                                                                               |
|-----------------------------------------------------------------------------------------------------------------------------------------------------|
| Flush-mount   Top-mount                                                                                                                             |
| Ceramic glass                                                                                                                                       |
| Single-phase: 230 V; Two-phase: 400 V; 50.60 Hz                                                                                                     |
| Modular Induction composition - 2 ranges - white                                                                                                    |
| Two zones                                                                                                                                           |
| View technical data sheet                                                                                                                           |
| The system presented here is one of the possible compositions of the Modular System. Other compositions, as specified by the Touch Control element. |
|                                                                                                                                                     |