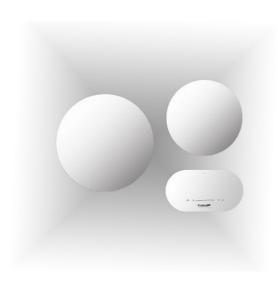

# **Cooker hob Modular Induction**

Induction Hobs

Code: 7366 025

Modular system with free positioning on the work surface.

#### **DETAILS**

| White                                                                                                                                               |
|-----------------------------------------------------------------------------------------------------------------------------------------------------|
| Flush-mount   Top-mount                                                                                                                             |
| Ceramic glass                                                                                                                                       |
| Single-phase: 230 V; Two-phase: 400 V; 50.60 Hz                                                                                                     |
| Modular Induction composition - 2 ranges - white                                                                                                    |
| Two zones                                                                                                                                           |
| View technical data sheet                                                                                                                           |
| The system presented here is one of the possible compositions of the Modular System. Other compositions, as specified by the Touch Control element. |
|                                                                                                                                                     |

## **EQUIPMENT**

1 x Piastra Modular Induction 7363 355 1 x Piastra Modular Induction 7361 275 1 x Touch Control Modular Induction 7368 035 1 x Modular Induction 7369 030

# **EQUIPMENT**

Cooker hob - Modular Induction Plate

Cooker hob - Modular Induction Plate

Cooker hob Touch Control Modular Induction

Modular Induction - Connection Box