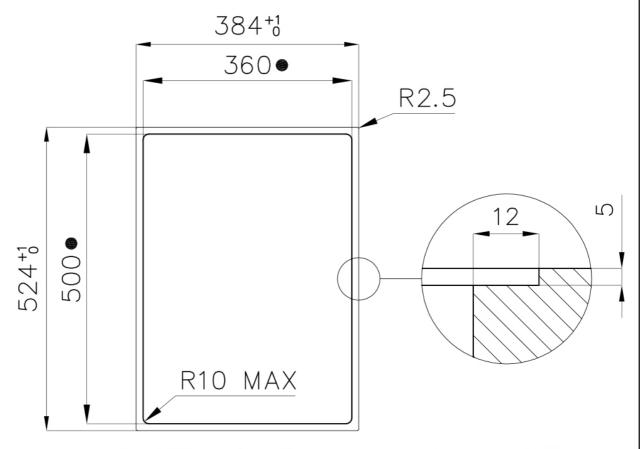

## Foster ==

## Foster ==

Cut out size Dimensioni per foratura top

● Built—in cut out for FTS — Foratura per installazione FTS