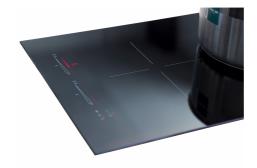

# **Cooker hob S4000 Domino Induction**

Induction Hobs

Code: 7341 655

#### **DETAILS**

| Coloring               | Black                                                      |
|------------------------|------------------------------------------------------------|
| Edge/Installation Type | Vertical edge - for flush-mount or over-mount installation |
| Material               | Ceramic glass                                              |
| Dimensions             | 380x520 mm                                                 |
| Base size              | 45cm                                                       |
| Heating element        | Two zones                                                  |
| Built-in hole          | View technical data sheet                                  |
| Width                  | 38 cm                                                      |
| Total power            | 3.700 W                                                    |