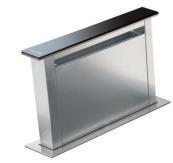

### **RECOMMENDED PAIRINGS**

**Hood S4000 Domino Ghost** 2451 000

**Sink S4001 Filotop** 3365 050