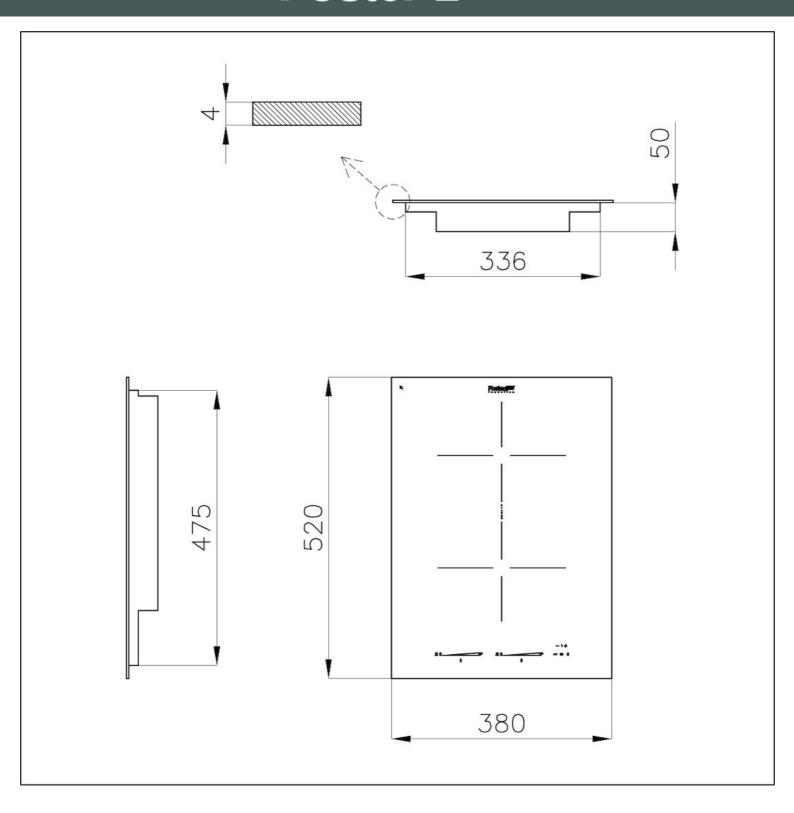

#### **DETAILS**

| Coloring               | Black                                                      |
|------------------------|------------------------------------------------------------|
| Edge/Installation Type | Vertical edge - for flush-mount or over-mount installation |
| Material               | Ceramic glass                                              |
| Dimensions             | 380x520 mm                                                 |
| Base size              | 45cm                                                       |
| Heating element        | Two zones                                                  |
| Built-in hole          | View technical data sheet                                  |
| Width                  | 38 cm                                                      |
| Total power            | 3.700 W                                                    |

### **TECHNICAL DATA**