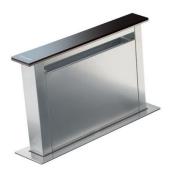

|
| Bridge zone                  | The new hobs with Bridge function allow to associate two zones forming a single extended cooking zone for pots of large size, or for more than one cooking simultaneously, with maximum flexibility in pot positioning. With the additional Double Booster feature provided by all Bridge hobs, the exceptional 3700 W power can be concentrated on a single plate or made available uniformly over the enlarged area.                                                                |

### **TECHNICAL DATA**

### Foster **=**



### Foster **=**



#### GALLERY



## Foster ==

#### **OPTIONAL ACCESSORIES**





Induction Pro - Cookware set -8pcs

Spacer for Domino elements

#### **RECOMMENDED PAIRINGS**



Hood S4000 Domino Ghost



Sink S4001 Filotop