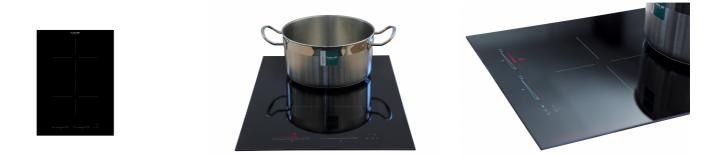

|
| Bridge zone                  | The new hobs with Bridge function allow to associate two zones forming a single extended cooking zone for pots of large size, or for more than one cooking simultaneously, with maximum flexibility in pot positioning. With the additional Double Booster feature provided by all Bridge hobs, the exceptional 3700 W power can be concentrated on a single plate or made available uniformly over the enlarged area.                                                                |

### **TECHNICAL DATA**

### Foster **=**



### Foster **=**



#### GALLERY



## Foster ==

#### **OPTIONAL ACCESSORIES**





Induction Pro - Cookware set -8pcs

Spacer for Domino elements

#### **RECOMMENDED PAIRINGS**



Hood S4000 Domino Ghost



Sink S4001 Filotop