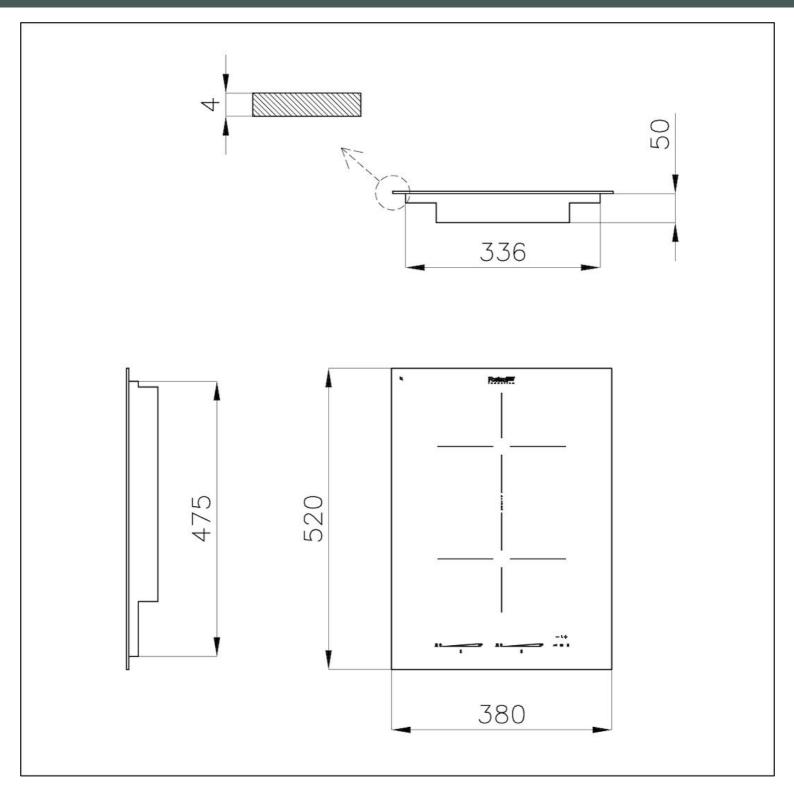

|
| Bridge zone                  | The new hobs with Bridge function allow to associate two zones forming a single extended cooking zone for pots of large size, or for more than one cooking simultaneously, with maximum flexibility in pot positioning. With the additional Double Booster feature provided by all Bridge hobs, the exceptional 3700 W power can be concentrated on a single plate or made available uniformly over the enlarged area.                                                                |

### **TECHNICAL DATA**

### Foster **=**



### Foster **=**



#### GALLERY



## Foster ==

#### **OPTIONAL ACCESSORIES**





Induction Pro - Cookware set -8pcs

Spacer for Domino elements

#### **RECOMMENDED PAIRINGS**



Hood S4000 Domino Ghost



Sink S4001 Filotop