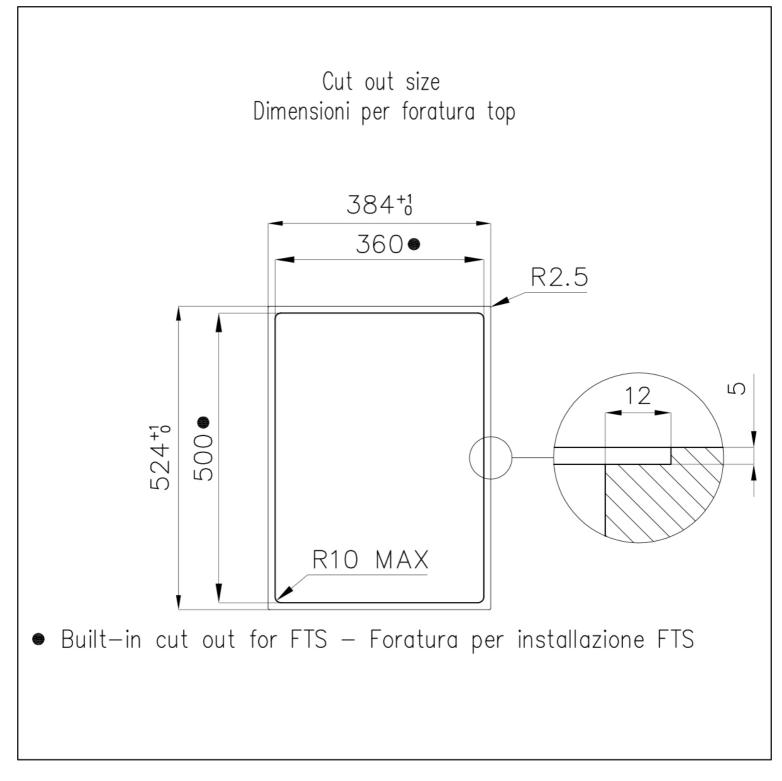

|
| Bridge zone                  | The new hobs with Bridge function allow to associate two zones forming a single extended cooking zone for pots of large size, or for more than one cooking simultaneously, with maximum flexibility in pot positioning. With the additional Double Booster feature provided by all Bridge hobs, the exceptional 3700 W power can be concentrated on a single plate or made available uniformly over the enlarged area.                                                                |

### **TECHNICAL DATA**

### Foster **=**



### Foster **=**



#### GALLERY



## Foster ==

#### **OPTIONAL ACCESSORIES**





Induction Pro - Cookware set -8pcs

Spacer for Domino elements

#### **RECOMMENDED PAIRINGS**



Hood S4000 Domino Ghost



Sink S4001 Filotop