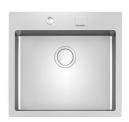

|
| Bridge zone                  | The new hobs with Bridge function allow to associate two zones forming a single extended cooking zone for pots of large size, or for more than one cooking simultaneously, with maximum flexibility in pot positioning. With the additional Double Booster feature provided by all Bridge hobs, the exceptional 3700 W power can be concentrated on a single plate or made available uniformly over the enlarged area.                                                                |

### **TECHNICAL DATA**

### Foster **=**



### Foster **=**



#### GALLERY



## Foster ==

#### **OPTIONAL ACCESSORIES**





Induction Pro - Cookware set -8pcs

Spacer for Domino elements

#### **RECOMMENDED PAIRINGS**



Hood S4000 Domino Ghost



Sink S4001 Filotop