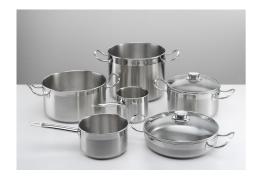

f the hob in the absence of the pot; Overflow detector that automatically turns off the plate in case of liquid overflow; Automatic deactivation to prevent accidents caused by forgetfulness.                  |
| Bridge zone      | The new hobs with Bridge function allow to associate two zones forming a single extended cooking zone for pots of large size, or for more than one cooking simultaneously, with maximum flexibility in pot positioning. With the additional Double Booster feature provided by all Bridge hobs, the exceptional 3700 W power can be concentrated on a single plate or made available uniformly over the enlarged area.                                                    |

### **TECHNICAL DATA**

## Foster ==



### Foster ==



### **GALLERY**





### **OPTIONAL ACCESSORIES**



Induction Pro - Cookware set - 8pcs

### **RECOMMENDED PAIRINGS**





Hood S4001 island

Sink Foster Milano