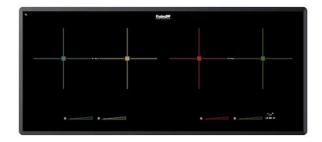

# **Cooker hob S4000 Induction Bridge**

Induction Hobs

Code: 7334 245

#### **DETAILS**

| Coloring               | Black                                                      |
|------------------------|------------------------------------------------------------|
| Edge/Installation Type | Bevelled Edge - for flush-mount or over-mount installation |
| Material               | Ceramic glass                                              |
| Dimensions             | 900x400 mm                                                 |
| Base size              | 90cm                                                       |
| Heating element        | Four zones                                                 |
| Built-in hole          | View technical data sheet                                  |
| Width                  | 90 cm                                                      |
| Total power            | 7.400 W                                                    |

| Left                       | 180x220 mm-2.100 (3.700)* W                                                                                                                                                                                                                   |
|----------------------------|-----------------------------------------------------------------------------------------------------------------------------------------------------------------------------------------------------------------------------------------------|
| Centre-left                | 180x220 mm-2.100 (3.700)* W                                                                                                                                                                                                                   |
| Centre-right               | 180x220 mm-2.100 (3.700)* W                                                                                                                                                                                                                   |
| Right                      | 180x220 mm-2.100 (3.700)* W                                                                                                                                                                                                                   |
| Power settings             | 9 power settings per zone + double Powerboost                                                                                                                                                                                                 |
| Safety                     | Safety equipment                                                                                                                                                                                                                              |
| Туре                       | Induction Hob                                                                                                                                                                                                                                 |
| Type of commands           | Touch Control                                                                                                                                                                                                                                 |
| Notes:                     | * Powerboost                                                                                                                                                                                                                                  |
| FEATURES                   |                                                                                                                                                                                                                                               |
| Double powerboost          | Two further levels of power up to 3700 W, to be used on a single zone or distributed over the entire Bridge extended area (where available).                                                                                                  |
| Pot detector               | All induction cooker hobs detect the pot resting on them, but they also calculate the area they cover. This system allows the energy to be used even more efficiently. Moreover, the plates switch off automatically when the pot is removed. |
| End-of-cooking programming | All operations are programmed by means of the touch-control on the glass itself. Each cooking plate is capable of independent programming, and thus the possibility to set different cooking times.                                           |
| Timer                      | Indipendent timer from the end-of-cooking function.                                                                                                                                                                                           |

| Slider commands  | The Slider control allows for extremely quick temperature setting: with a light touch of the finger you may select the desired power level on the TOUCH display.                                                                                                                                                                                                                                                                                                          |
|------------------|---------------------------------------------------------------------------------------------------------------------------------------------------------------------------------------------------------------------------------------------------------------------------------------------------------------------------------------------------------------------------------------------------------------------------------------------------------------------------|
| T-chef function  | It's a function that allows to set particular temperatures (42 °C, 70 °C, 84 °C) and keep them constant during cooking. Elaborate preparations can be easily obtained, with chef-like results. Cooking in a bain-marie, without the aid of a double container for the water, custard or cream sauce will thus always be perfect. By setting the temperature close to boiling, liquids will immediately reach the requested temperature, increasing speed and performance. |
| Go&stop function | This device initially turns on the plates at maximum power until the selected temperature has been reached.                                                                                                                                                                                                                                                                                                                                                               |
| Recall           | This feature allows you to call back the last settings selected in the previous cooking.                                                                                                                                                                                                                                                                                                                                                                                  |
| Pause            | Useful function that allows you to distract your attention from cooking, interrupting and restoring the settings immediately.                                                                                                                                                                                                                                                                                                                                             |
| Smart fan system | Correct ventilation is essential for the induction hob to function in the best possible way. The Foster system automatically regulates the amount of ventilation to suit the temperatures reached.                                                                                                                                                                                                                                                                        |
| Safety           | All electric cooker hobs feature the most modern and sophisticated safety protections: Centralised power-off function; Child-proof safety lock; Residual heat warning lights. Induction models feature the following functions: Safety System that turn off the hob in the absence of the pot; Overflow detector that automatically turns off the plate in case of liquid overflow; Automatic deactivation to prevent accidents caused by forgetfulness.                  |
| Bridge zone      | The new hobs with Bridge function allow to associate two zones forming a single extended cooking zone for pots of large size, or for more than one cooking simultaneously, with maximum flexibility in pot positioning. With the additional Double Booster feature provided by all Bridge hobs, the exceptional 3700 W power can be concentrated on a single plate or made available uniformly over the enlarged area.                                                    |