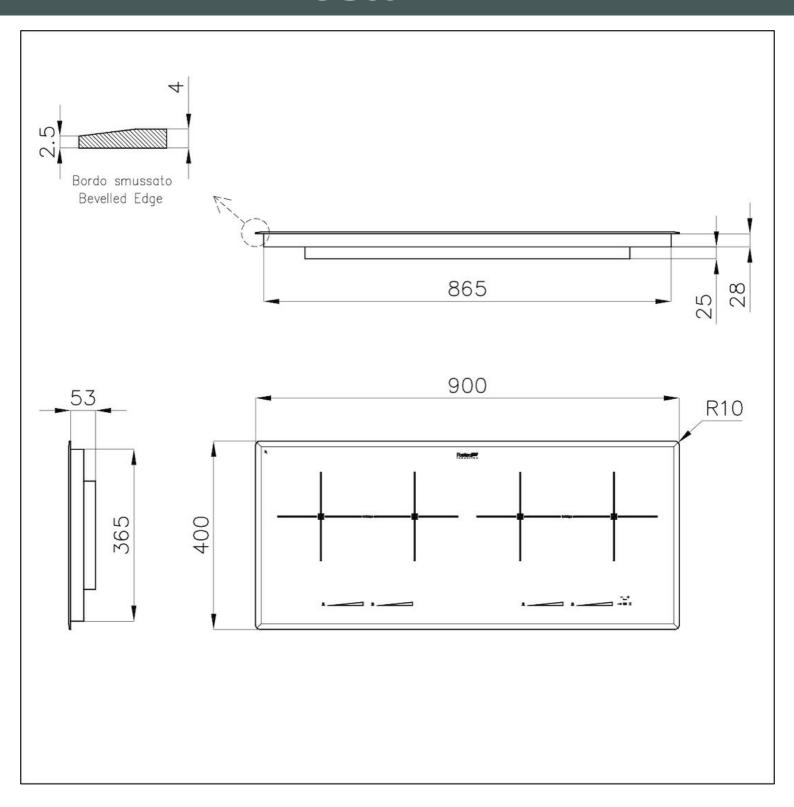

#### **DETAILS**

| Coloring               | Black                                                      |
|------------------------|------------------------------------------------------------|
| Edge/Installation Type | Bevelled Edge - for flush-mount or over-mount installation |
| Material               | Ceramic glass                                              |
| Dimensions             | 900x400 mm                                                 |
| Base size              | 90cm                                                       |
| Heating element        | Four zones                                                 |
| Built-in hole          | View technical data sheet                                  |
| Width                  | 90 cm                                                      |
| Total power            | 7.400 W                                                    |

### **TECHNICAL DATA**