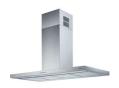

ally turns off the plate in case of liquid overflow; Automatic deactivation to prevent accidents caused by forgetfulness.                  |
| Bridge zone      | The new hobs with Bridge function allow to associate two zones forming a single extended cooking zone for pots of large size, or for more than one cooking simultaneously, with maximum flexibility in pot positioning. With the additional Double Booster feature provided by all Bridge hobs, the exceptional 3700 W power can be concentrated on a single plate or made available uniformly over the enlarged area.                                                    |

### **TECHNICAL DATA**

## Foster ==



### Foster ==



### **GALLERY**





### **OPTIONAL ACCESSORIES**



Induction Pro - Cookware set - 8pcs

### **RECOMMENDED PAIRINGS**





Hood S4001 island

Sink Foster Milano