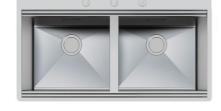

ly turns off the plate in case of liquid overflow; Automatic deactivation to prevent accidents caused by forgetfulness.                  |
| Bridge zone      | The new hobs with Bridge function allow to associate two zones forming a single extended cooking zone for pots of large size, or for more than one cooking simultaneously, with maximum flexibility in pot positioning. With the additional Double Booster feature provided by all Bridge hobs, the exceptional 3700 W power can be concentrated on a single plate or made available uniformly over the enlarged area.                                                    |

### **TECHNICAL DATA**

## Foster ==



### Foster ==



### **GALLERY**





### **OPTIONAL ACCESSORIES**



Induction Pro - Cookware set - 8pcs

### **RECOMMENDED PAIRINGS**





Hood S4001 island

Sink Foster Milano