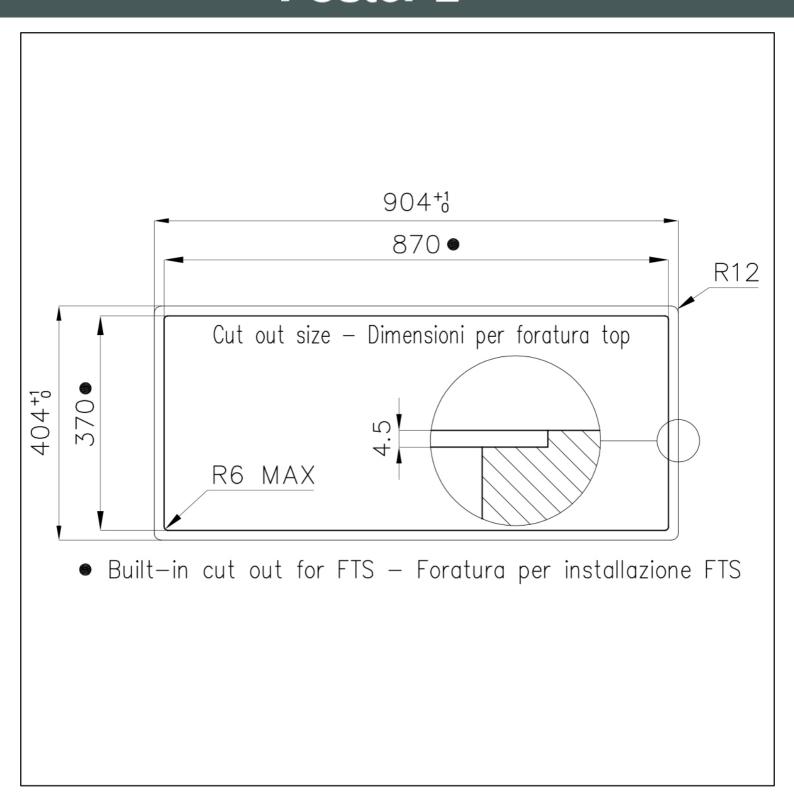

#### **DETAILS**

| Coloring               | Black                                                      |
|------------------------|------------------------------------------------------------|
| Edge/Installation Type | Bevelled Edge - for flush-mount or over-mount installation |
| Material               | Ceramic glass                                              |
| Dimensions             | 900x400 mm                                                 |
| Base size              | 90cm                                                       |
| Heating element        | Four zones                                                 |
| Built-in hole          | View technical data sheet                                  |
| Width                  | 90 cm                                                      |
| Total power            | 7.400 W                                                    |

### **TECHNICAL DATA**