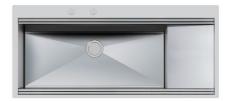

### **RECOMMENDED PAIRINGS**

Hood Ghost 120 Filotop

Sink Milanello workstation