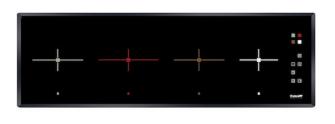

# **Cooker hob S4000 Induction**

Induction Hobs

Code: 7334 240

#### **DETAILS**

| Coloring               | Black                                                      |
|------------------------|------------------------------------------------------------|
| Edge/Installation Type | Bevelled Edge - for flush-mount or over-mount installation |
| Material               | Ceramic glass                                              |
| Dimensions             | 1100x350 mm                                                |
| Base size              | 120cm                                                      |
| Heating element        | Four zones                                                 |
| Built-in hole          | View technical data sheet                                  |
| Width                  | 110 cm                                                     |
| Total power            | 7.400 W                                                    |

| Left              | Ø 210 mm-2.050 (2.500)* (3.700)** W                                                                                                                                                                                                           |
|-------------------|-----------------------------------------------------------------------------------------------------------------------------------------------------------------------------------------------------------------------------------------------|
| Centre-left       | Ø 210 mm-2.050 (2.500)* (3.700)** W                                                                                                                                                                                                           |
| Centre-right      | Ø 180 mm-1.850 (2.300)* (3.000)** W                                                                                                                                                                                                           |
| Right             | Ø 180 mm-1.850 (2.300)* (3.000)** W                                                                                                                                                                                                           |
| Power settings    | 9 power settings per zone + double Powerboost                                                                                                                                                                                                 |
| Safety            | Safety equipment                                                                                                                                                                                                                              |
| Туре              | Induction Hob                                                                                                                                                                                                                                 |
| Type of commands  | Touch Control                                                                                                                                                                                                                                 |
| Notes:            | * Powerboost<br>** Double Powerboost                                                                                                                                                                                                          |
| FEATURES          |                                                                                                                                                                                                                                               |
| Double powerboost | Two further levels of power up to 3700 W, to be used on a single zone or distributed over the entire Bridge extended area (where available).                                                                                                  |
| Pot detector      | All induction cooker hobs detect the pot resting on them, but they also calculate the area they cover. This system allows the energy to be used even more efficiently. Moreover, the plates switch off automatically when the pot is removed. |
|                   |                                                                                                                                                                                                                                               |