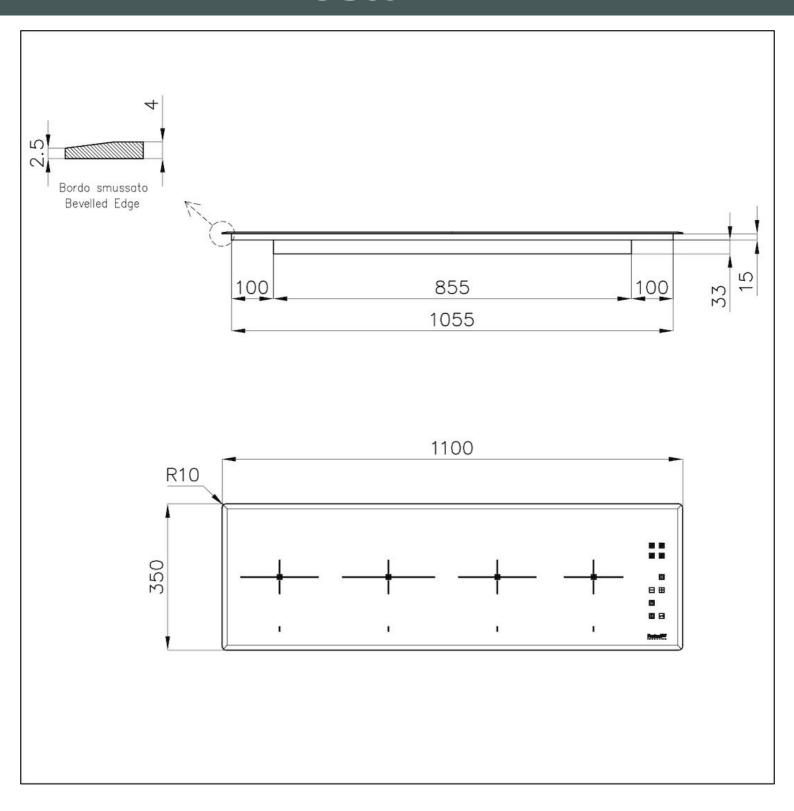

#### **DETAILS**

| Coloring               | Black                                                      |
|------------------------|------------------------------------------------------------|
| Edge/Installation Type | Bevelled Edge - for flush-mount or over-mount installation |
| Material               | Ceramic glass                                              |
| Dimensions             | 1100x350 mm                                                |
| Base size              | 120cm                                                      |
| Heating element        | Four zones                                                 |
| Built-in hole          | View technical data sheet                                  |
| Width                  | 110 cm                                                     |
| Total power            | 7.400 W                                                    |

# **TECHNICAL DATA**