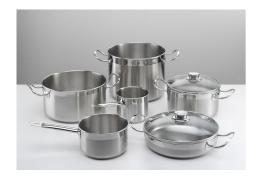

|
| Safety           | All electric cooker hobs feature the most modern and sophisticated safety protections: Centralised power-off function; Child-proof safety lock; Residual heat warning lights. Induction models feature the following functions: Safety System that turn off the hob in the absence of the pot; Overflow detector that automatically turns off the plate in case of liquid overflow; Automatic deactivation to prevent accidents caused by forgetfulness. |

# **TECHNICAL DATA**

# Foster ==







# **GALLERY**





# **OPTIONAL ACCESSORIES**



Induction Pro - Cookware set - 8pcs

### **RECOMMENDED PAIRINGS**





Hood Ghost 120 Filotop

Sink Milanello workstation