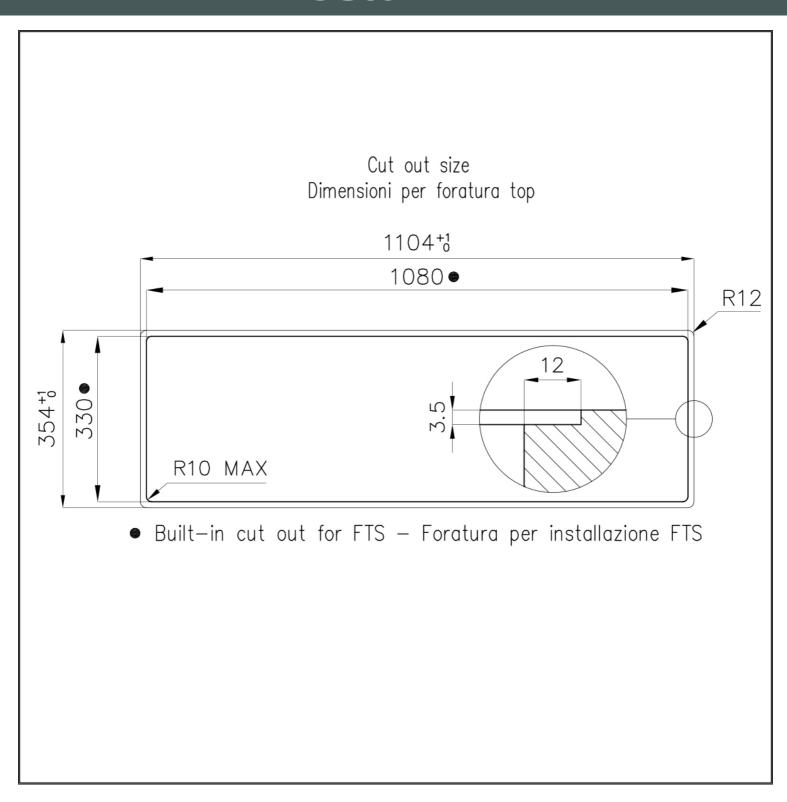

#### **DETAILS**

| Coloring               | Black                                                      |
|------------------------|------------------------------------------------------------|
| Edge/Installation Type | Bevelled Edge - for flush-mount or over-mount installation |
| Material               | Ceramic glass                                              |
| Dimensions             | 1100x350 mm                                                |
| Base size              | 120cm                                                      |
| Heating element        | Four zones                                                 |
| Built-in hole          | View technical data sheet                                  |
| Width                  | 110 cm                                                     |
| Total power            | 7.400 W                                                    |

# **TECHNICAL DATA**