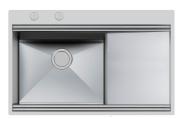

#### **RECOMMENDED PAIRINGS**

Hood S4001 island 2442 \_\_1

Sink Milanello workstation 1040 05x