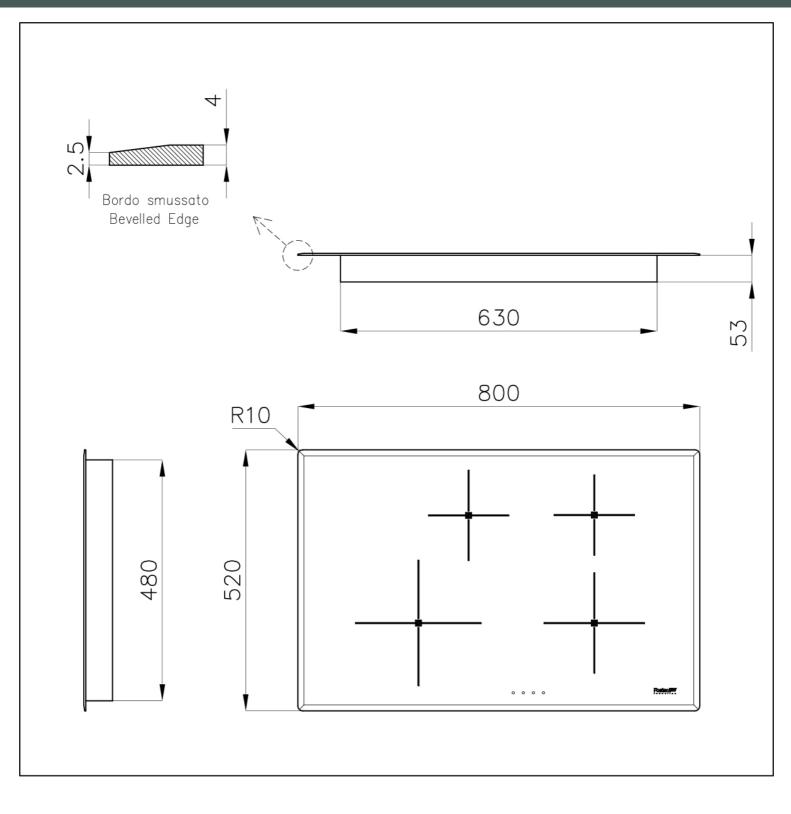

#### DETAILS

| Coloring               | Black                                                                                     |
|------------------------|-------------------------------------------------------------------------------------------|
| Material               | Ceramic glass                                                                             |
| Edge/Installation Type | Bevelled Edge - for flush-mount or over-mount installation                                |
| Dimensions             | 800x520 mm                                                                                |
| Base size              | 80cm                                                                                      |
| Heating element        | Four zones                                                                                |
| Built-in hole          | View technical data sheet (for all Flush-mount / Top-mount models and Under-mount models) |
| Total power            | 7.400 W                                                                                   |
| Left                   | Ø 250 mm-2.300 (3.000)* W                                                                 |

#### **TECHNICAL DATA**