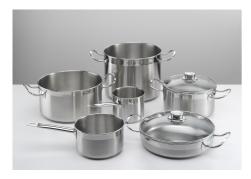

|
| Safety           | All electric cooker hobs feature the most modern and sophisticated safety protections:<br>Centralised power-off function; Child-proof safety lock; Residual heat warning lights. Induction<br>models feature the following functions: Safety System that turn off the hob in the absence of<br>the pot; Overflow detector that automatically turns off the plate in case of liquid overflow;<br>Automatic deactivation to prevent accidents caused by forgetfulness. |

#### **TECHNICAL DATA**





#### **OPTIONAL ACCESSORIES**



Induction Pro - Cookware set -8pcs 8210 008

#### **RECOMMENDED PAIRINGS**



Hood S4001 island 2442 \_\_1



Sink Milanello workstation 1040 05x