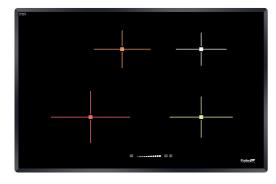

### Cooker hob S4000 Induction 7332 240

Cooker hobs Code: 7332 240

#### DETAILS

| Coloring               | Black                                                                                     |
|------------------------|-------------------------------------------------------------------------------------------|
| Material               | Ceramic glass                                                                             |
| Edge/Installation Type | Bevelled Edge - for flush-mount or over-mount installation                                |
| Dimensions             | 800x520 mm                                                                                |
| Base size              | 80cm                                                                                      |
| Heating element        | Four zones                                                                                |
| Built-in hole          | View technical data sheet (for all Flush-mount / Top-mount models and Under-mount models) |
| Total power            | 7.400 W                                                                                   |
| Left                   | Ø 250 mm-2.300 (3.000)* W                                                                 |

| Centre                     | Ø 180 mm-1.200 (1.400)* W                                                                                                                                                                                                                     |
|----------------------------|-----------------------------------------------------------------------------------------------------------------------------------------------------------------------------------------------------------------------------------------------|
| Right                      | Ø 220 mm-2.300 (3.000)* W                                                                                                                                                                                                                     |
| Up-right                   | Ø 160 mm-1.200 (1.400)* W                                                                                                                                                                                                                     |
| Power settings             | 9 power settings per zone + Powerboost                                                                                                                                                                                                        |
| Safety                     | Safety equipment                                                                                                                                                                                                                              |
| Туре                       | Induction Hob                                                                                                                                                                                                                                 |
| Type of commands           | Touch Control                                                                                                                                                                                                                                 |
| Notes:                     | * Powerboost                                                                                                                                                                                                                                  |
| FEATURES                   |                                                                                                                                                                                                                                               |
| Powerboost                 | Booster function provides increased power to the selected plate. In particular, when the<br>Booster is activated, the plate works for ten minutes at a very high power that allows to heat<br>quickly large quantities of water.              |
| Pot detector               | All induction cooker hobs detect the pot resting on them, but they also calculate the area they cover. This system allows the energy to be used even more efficiently. Moreover, the plates switch off automatically when the pot is removed. |
| End-of-cooking programming | All operations are programmed by means of the touch-control on the glass itself. Each cooking plate is capable of independent programming, and thus the possibility to set different cooking times.                                           |
| Timer                      | Indipendent timer from the end-of-cooking function.                                                                                                                                                                                           |