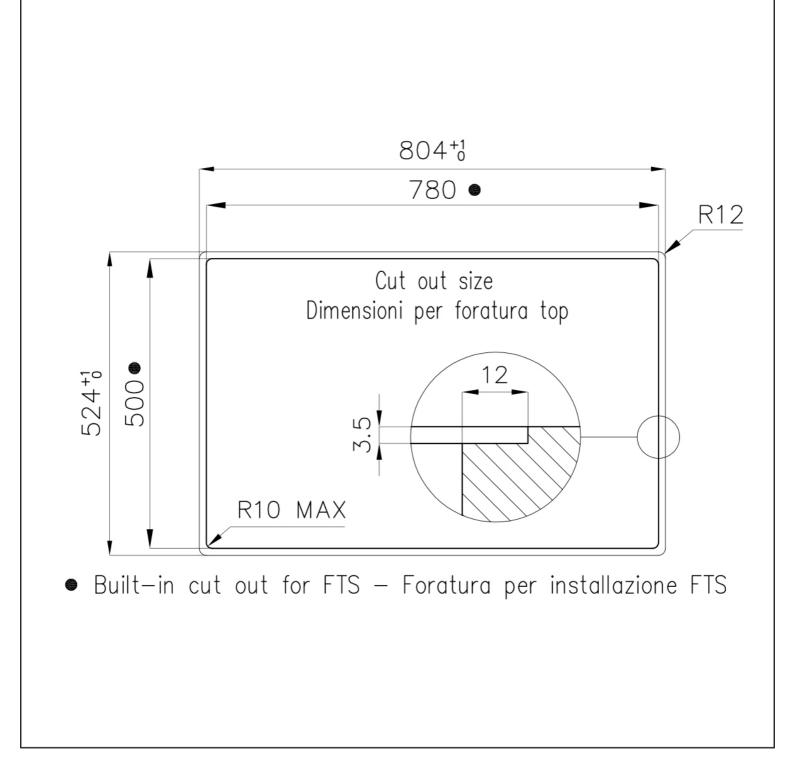

#### DETAILS

| Coloring               | Black                                                                                     |
|------------------------|-------------------------------------------------------------------------------------------|
| Material               | Ceramic glass                                                                             |
| Edge/Installation Type | Bevelled Edge - for flush-mount or over-mount installation                                |
| Dimensions             | 800x520 mm                                                                                |
| Base size              | 80cm                                                                                      |
| Heating element        | Four zones                                                                                |
| Built-in hole          | View technical data sheet (for all Flush-mount / Top-mount models and Under-mount models) |
| Total power            | 7.400 W                                                                                   |
| Left                   | Ø 250 mm-2.300 (3.000)* W                                                                 |

#### **TECHNICAL DATA**