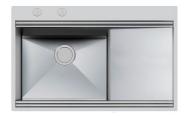

|
| Power control function | PowerControl function allows the use of induction technology also in case of household maximum power as low as 3 kW. The maximum power can indeed be self-limited to the desired level to a minimum of 2.8 kW. Once the maximum power is set, we can forget about the absorbed energy because Foster induction hob will give us a warning about possible limitations, allowing to choose how to allocate the available energy. The hob can be easily reprogrammed at any time to modify or remove the power limit. |

## **TECHNICAL DATA**

## Foster ==





Cut out size - Dimensioni per foratura top



Built-in cut out for FTS - Foratura per installazione FTS

### **GALLERY**





## **OPTIONAL ACCESSORIES**



Induction Pro - Cookware set - 8pcs

### **RECOMMENDED PAIRINGS**





Hood Ghost 90 Filotop

Sink Milanello workstation