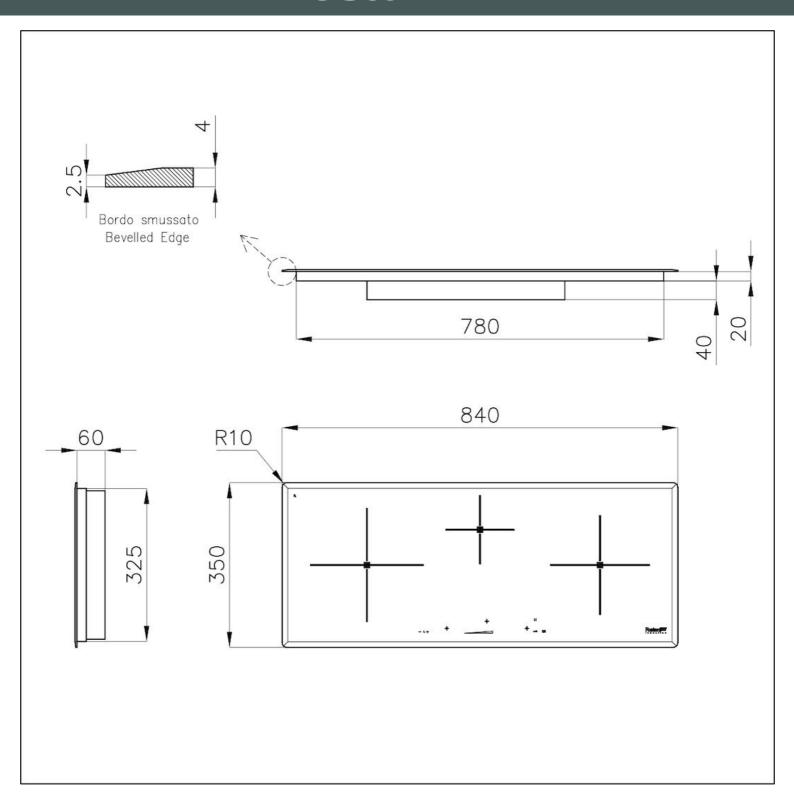

#### **DETAILS**

| Coloring               | Black                                                      |
|------------------------|------------------------------------------------------------|
| Edge/Installation Type | Bevelled Edge - for flush-mount or over-mount installation |
| Material               | Ceramic glass                                              |
| Dimensions             | 840x350 mm                                                 |
| Base size              | 90cm                                                       |
| Heating element        | Three zones                                                |
| Built-in hole          | View technical data sheet                                  |
| Width                  | 84 cm                                                      |
| Total power            | 6.600** W                                                  |

## **TECHNICAL DATA**