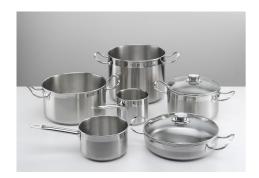

forgetfulness.                                                           |
| Power control function | PowerControl function allows the use of induction technology also in case of household maximum power as low as 3 kW. The maximum power can indeed be self-limited to the desired level to a minimum of 2.8 kW. Once the maximum power is set, we can forget about the absorbed energy because Foster induction hob will give us a warning about possible limitations, allowing to choose how to allocate the available energy. The hob can be easily reprogrammed at any time to modify or remove the power limit. |

## **TECHNICAL DATA**

## Foster ==





Cut out size - Dimensioni per foratura top



Built-in cut out for FTS - Foratura per installazione FTS

### **GALLERY**





## **OPTIONAL ACCESSORIES**



Induction Pro - Cookware set - 8pcs

### **RECOMMENDED PAIRINGS**





Hood Ghost 90 Filotop

Sink Milanello workstation