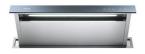

|
| Power control function | PowerControl function allows the use of induction technology also in case of household maximum power as low as 3 kW. The maximum power can indeed be self-limited to the desired level to a minimum of 2.8 kW. Once the maximum power is set, we can forget about the absorbed energy because Foster induction hob will give us a warning about possible limitations, allowing to choose how to allocate the available energy. The hob can be easily reprogrammed at any time to modify or remove the power limit. |

## **TECHNICAL DATA**

## Foster ==





Cut out size - Dimensioni per foratura top



Built-in cut out for FTS - Foratura per installazione FTS

### **GALLERY**





## **OPTIONAL ACCESSORIES**



Induction Pro - Cookware set - 8pcs

### **RECOMMENDED PAIRINGS**





Hood Ghost 90 Filotop

Sink Milanello workstation