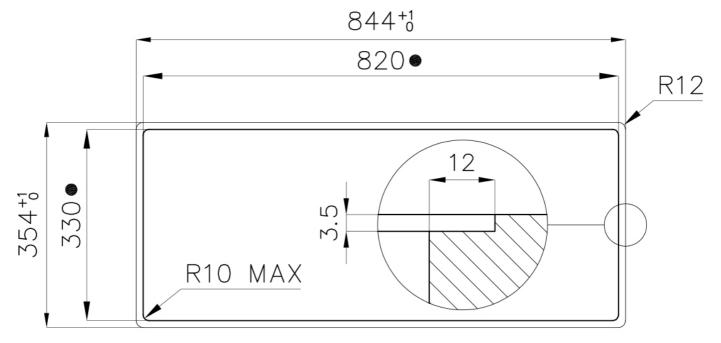

## Foster ==

Cut out size - Dimensioni per foratura top

Built-in cut out for FTS - Foratura per installazione FTS