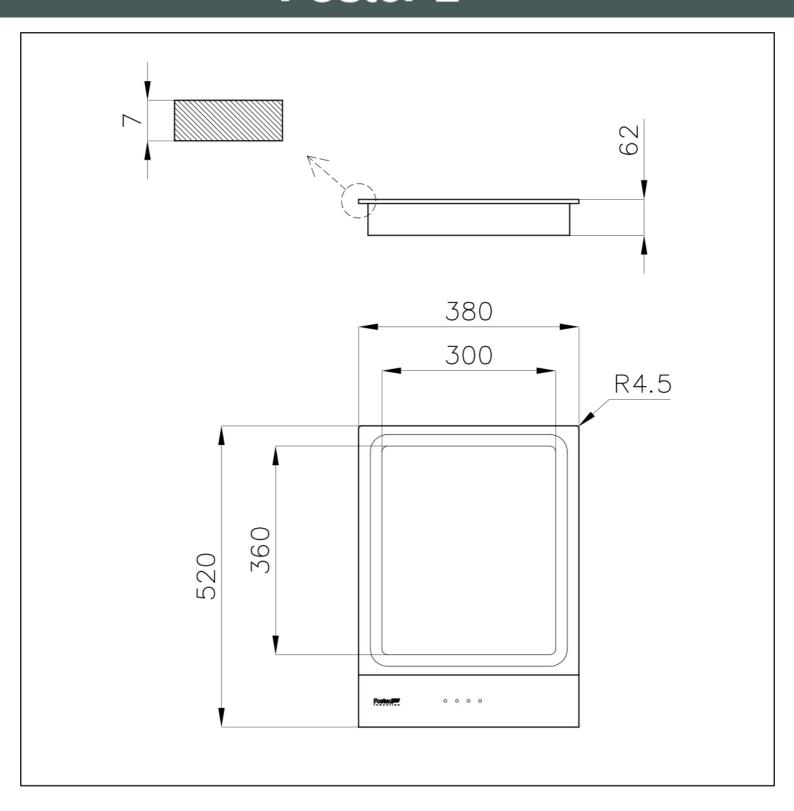

### **TECHNICAL DATA**

#### **DETAILS**

| Black                                                              |
|--------------------------------------------------------------------|
| Stainless steel + ceramic glass                                    |
| Single-phase: 230 V; 1P + N; 50.60 Hz                              |
| Standard (8 mm Edge)                                               |
| electronic 120 - 220 °C                                            |
| 380x520 mm                                                         |
| 38cm                                                               |
| Induction hob Teppanyaki - straight edge for sopratop installation |
| Two zones                                                          |
|                                                                    |