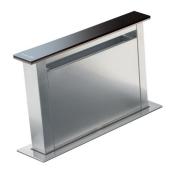

### **RECOMMENDED PAIRINGS**

Hood S4000 Domino Ghost 2451 000

Sink S4001 Filotop - 3365 050