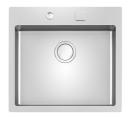

### **RECOMMENDED PAIRINGS**

Hood S4000 Domino Ghost 2451 000

Sink S4001 Filotop - 3365 050