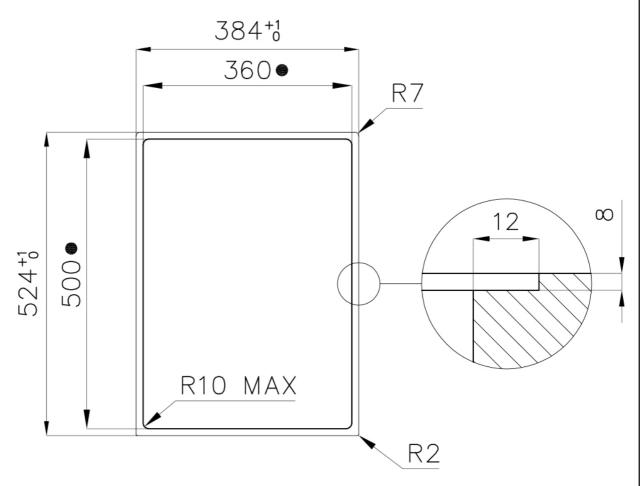

# Foster ==

Cut out size Dimensioni per foratura top

Built—in cut out for FTS — Foratura per installazione FTS