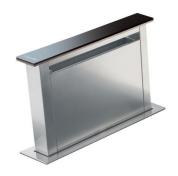

of ventilation to suit the temperatures reached.                                            |



Safety

All electric cooker hobs feature the most modern and sophisticated safety protections: Centralised power-off function; Child-proof safety lock; Residual heat warning lights. Induction models feature the following functions: Safety System that turn off the hob in the absence of the pot; Overflow detector that automatically turns off the plate in case of liquid overflow; Automatic deactivation to prevent accidents caused by forgetfulness.

#### **TECHNICAL DATA**





Cut out size Dimensioni per foratura top



● Built—in cut out for FTS — Foratura per installazione FTS

### **GALLERY**





## **OPTIONAL ACCESSORIES**



Induction Pro - Cookware set - 8pcs

## **RECOMMENDED PAIRINGS**



Hood S4000 Domino Ghost



Sink S4001 Filotop