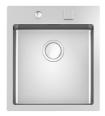

temperatures reached.                                            |



Safety

All electric cooker hobs feature the most modern and sophisticated safety protections: Centralised power-off function; Child-proof safety lock; Residual heat warning lights. Induction models feature the following functions: Safety System that turn off the hob in the absence of the pot; Overflow detector that automatically turns off the plate in case of liquid overflow; Automatic deactivation to prevent accidents caused by forgetfulness.

#### **TECHNICAL DATA**





Cut out size Dimensioni per foratura top



● Built—in cut out for FTS — Foratura per installazione FTS

### **GALLERY**





## **OPTIONAL ACCESSORIES**



Induction Pro - Cookware set - 8pcs

## **RECOMMENDED PAIRINGS**



Hood S4000 Domino Ghost



Sink S4001 Filotop