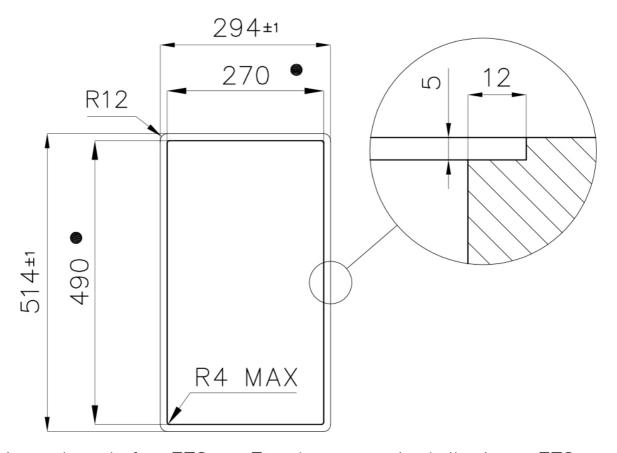

#### **TECHNICAL DATA**

Cut out size Dimensioni per foratura top

● Built—in cut out for FTS — Foratura per installazione FTS