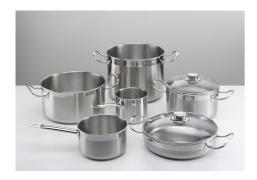

t possible way. The Foster system automatically regulates the amount of ventilation to suit the temperatures reached.                                            |



Safety

All electric cooker hobs feature the most modern and sophisticated safety protections: Centralised power-off function; Child-proof safety lock; Residual heat warning lights. Induction models feature the following functions: Safety System that turn off the hob in the absence of the pot; Overflow detector that automatically turns off the plate in case of liquid overflow; Automatic deactivation to prevent accidents caused by forgetfulness.

#### **TECHNICAL DATA**





Cut out size Dimensioni per foratura top



● Built—in cut out for FTS — Foratura per installazione FTS

### **GALLERY**





## **OPTIONAL ACCESSORIES**



Induction Pro - Cookware set - 8pcs

## **RECOMMENDED PAIRINGS**



Hood S4000 Domino Ghost



Sink S4001 Filotop