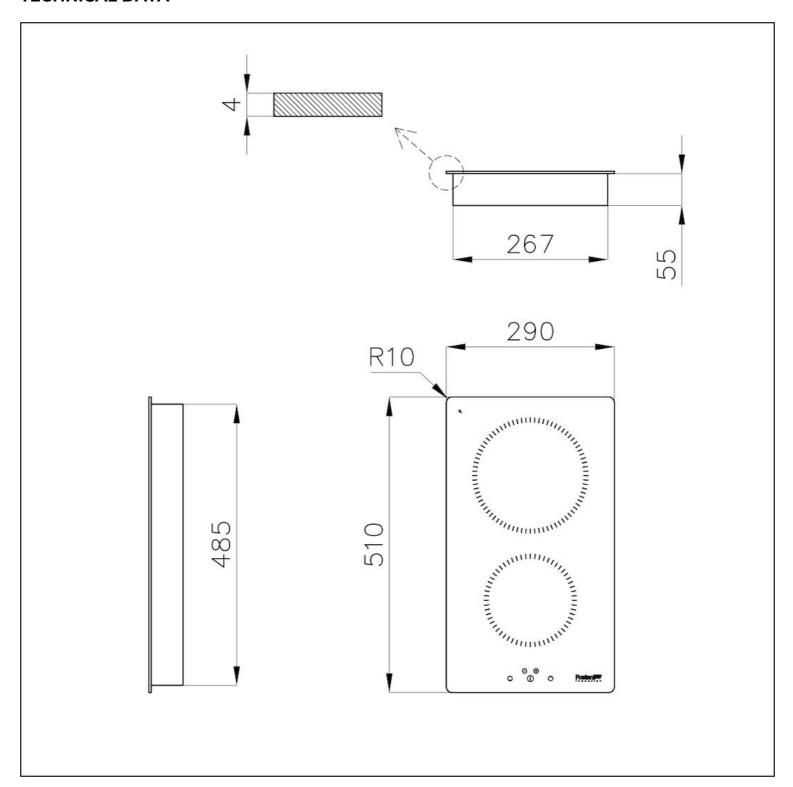

## **DETAILS**

| Coloring               | Black                                                      |
|------------------------|------------------------------------------------------------|
| Edge/Installation Type | Vertical edge - for flush-mount or over-mount installation |
| Material               | Ceramic glass                                              |
| Dimensions             | 290x510 mm                                                 |
| Base size              | 29cm                                                       |
| Heating element        | Two zones                                                  |
| Built-in hole          | View technical data sheet                                  |
| Width                  | 29 cm                                                      |
| Total power            | 3.700 W                                                    |

#### **TECHNICAL DATA**

Cut out size Dimensioni per foratura top

● Built—in cut out for FTS — Foratura per installazione FTS