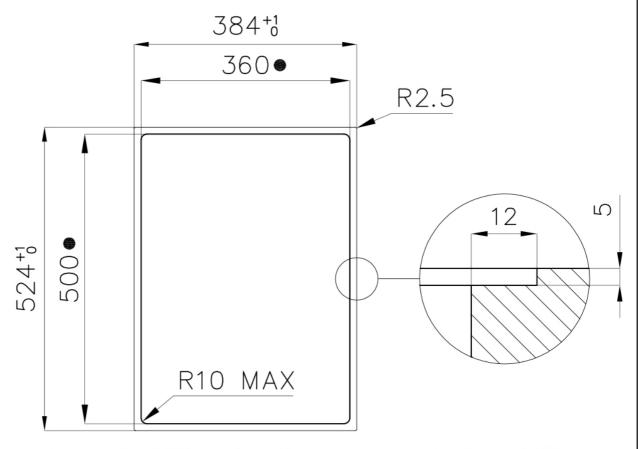

# Foster ==

Cut out size Dimensioni per foratura top

● Built—in cut out for FTS — Foratura per installazione FTS