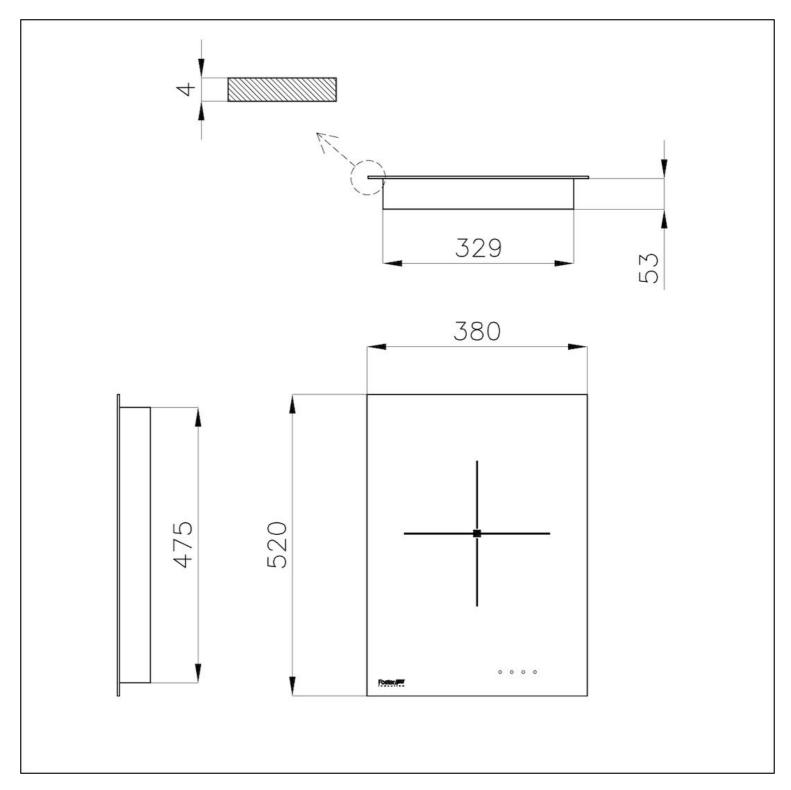

### **DETAILS**

| Coloring               | Black                                                      |
|------------------------|------------------------------------------------------------|
| Edge/Installation Type | Vertical edge - for flush-mount or over-mount installation |
| Material               | Ceramic glass                                              |
| Dimensions             | 380x520 mm                                                 |
| Base size              | 45cm                                                       |
| Heating element        | single zone                                                |
| Built-in hole          | View technical data sheet                                  |
| Width                  | 38 cm                                                      |
| Total power            | 3.000 W                                                    |

### **TECHNICAL DATA**