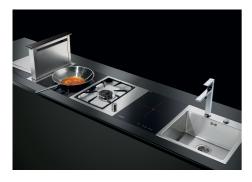

ob to function in the best possible way. The Foster system automatically regulates the amount of ventilation to suit the temperatures reached.                                            |



Safety

All electric cooker hobs feature the most modern and sophisticated safety protections: Centralised power-off function; Child-proof safety lock; Residual heat warning lights. Induction models feature the following functions: Safety System that turn off the hob in the absence of the pot; Overflow detector that automatically turns off the plate in case of liquid overflow; Automatic deactivation to prevent accidents caused by forgetfulness.

#### **TECHNICAL DATA**





Cut out size Dimensioni per foratura top



● Built—in cut out for FTS — Foratura per installazione FTS



### **GALLERY**









## **OPTIONAL ACCESSORIES**



Induction Pro - Cookware set - 8pcs



Spacer for Domino elements



### **RECOMMENDED PAIRINGS**







Sink KE Filotop