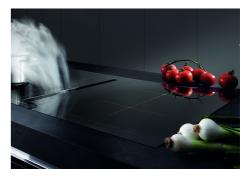

hob to function in the best possible way. The Foster system automatically regulates the amount of ventilation to suit the temperatures reached.                                            |



Safety

All electric cooker hobs feature the most modern and sophisticated safety protections: Centralised power-off function; Child-proof safety lock; Residual heat warning lights. Induction models feature the following functions: Safety System that turn off the hob in the absence of the pot; Overflow detector that automatically turns off the plate in case of liquid overflow; Automatic deactivation to prevent accidents caused by forgetfulness.

#### **TECHNICAL DATA**





Cut out size Dimensioni per foratura top



● Built—in cut out for FTS — Foratura per installazione FTS



### **GALLERY**









## **OPTIONAL ACCESSORIES**



Induction Pro - Cookware set - 8pcs



Spacer for Domino elements



### **RECOMMENDED PAIRINGS**







Sink KE Filotop