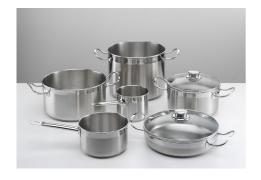

## **OPTIONAL ACCESSORIES**

Induction Pro - Cookware set - 8pcs

Spacer for Domino elements