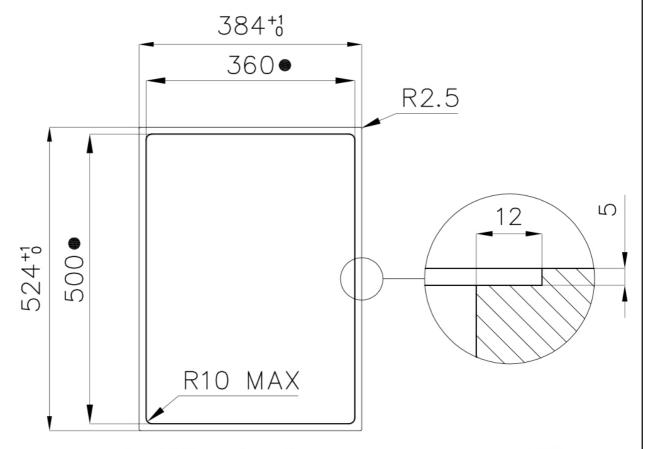

#### **TECHNICAL DATA**

Cut out size Dimensioni per foratura top

● Built—in cut out for FTS — Foratura per installazione FTS