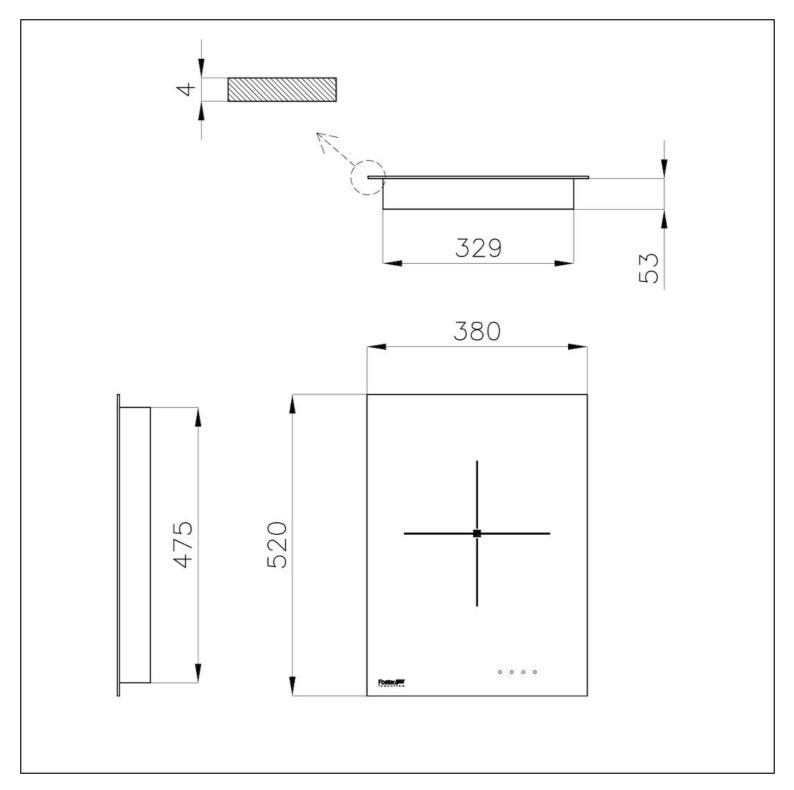

#### **DETAILS**

| Coloring               | Black                                                      |
|------------------------|------------------------------------------------------------|
| Edge/Installation Type | Vertical edge - for flush-mount or over-mount installation |
| Material               | Ceramic glass                                              |
| Dimensions             | 380x520 mm                                                 |
| Base size              | 45cm                                                       |
| Heating element        | single zone                                                |
| Built-in hole          | View technical data sheet                                  |
| Width                  | 38 cm                                                      |
| Total power            | 3.000 W                                                    |

#### **TECHNICAL DATA**

Cut out size Dimensioni per foratura top

● Built—in cut out for FTS — Foratura per installazione FTS