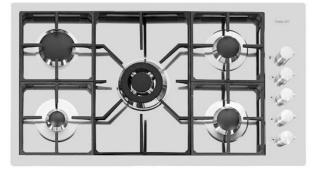

### Cooker hob S4000

Gas hobs

Code: 7271 032

#### DETAILS

| Edge/Installation Type | Flush-mount   Top-mount   |
|------------------------|---------------------------|
| Finish                 | Foster brushed            |
| Material               | AISI 304 stainless steel  |
| Texture                | Brushed in line           |
| Supply                 | 220-240 V; 50/60 Hz       |
| Dimensions             | 920x520 mm                |
| Base size              | 90cm                      |
| Heating element        | Five burners              |
| Built-in hole          | View technical data sheet |

| Cast iron grids and enamelled burner covers                        |
|--------------------------------------------------------------------|
| 92 cm                                                              |
| 11.400 w                                                           |
| 1.100 W                                                            |
| 2x1.750 W                                                          |
| 3.000 W                                                            |
| 3.800 W                                                            |
| Safety valve with quick-acting thermocouple                        |
| Electric ignition under knob                                       |
| Tested for installation with natural gas, LPG nozzle set included. |
| Gas Hob                                                            |
|                                                                    |