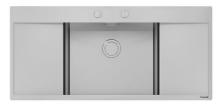

surface.                                                                                                                                                                                                                                    |
| Under-knob ignition | The utmost freedom of movement with electronic under-knob ignition, a common feature of all models that allows a one-hand ignition of the burner.                                                                                                                                                                                                       |

#### **TECHNICAL DATA**



### 920





900+1



GALLERY



#### EQUIPMENT



Cast iron wok support

#### **OPTIONAL ACCESSORIES**



Cast iron pot support

#### **RECOMMENDED PAIRINGS**





Hood S4001 wall

Sink New Wave