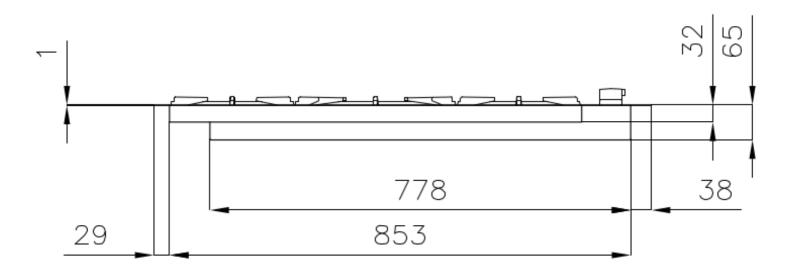

#### DETAILS

| Edge/Installation Type | Flush-mount   Top-mount   |
|------------------------|---------------------------|
| Finish                 | Foster brushed            |
| Material               | AISI 304 stainless steel  |
| Texture                | Brushed in line           |
| Supply                 | 220-240 V; 50/60 Hz       |
| Dimensions             | 920x520 mm                |
| Base size              | 90cm                      |
| Heating element        | Five burners              |
| Built-in hole          | View technical data sheet |