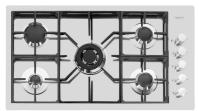

### Cooker hob S4000

Gas hobs

Code: 7271 032

#### DETAILS

| Edge/Installation Type | Flush-mount   Top-mount   |
|------------------------|---------------------------|
| Finish                 | Foster brushed            |
| Material               | AISI 304 stainless steel  |
| Texture                | Brushed in line           |
| Supply                 | 220-240 V; 50/60 Hz       |
| Dimensions             | 920x520 mm                |
| Base size              | 90cm                      |
| Heating element        | Five burners              |
| Built-in hole          | View technical data sheet |

| Cast iron grids and enamelled burner covers                        |
|--------------------------------------------------------------------|
| 92 cm                                                              |
| 11.400 w                                                           |
| 1.100 W                                                            |
| 2x1.750 W                                                          |
| 3.000 W                                                            |
| 3.800 W                                                            |
| Safety valve with quick-acting thermocouple                        |
| Electric ignition under knob                                       |
| Tested for installation with natural gas, LPG nozzle set included. |
| Gas Hob                                                            |
|                                                                    |