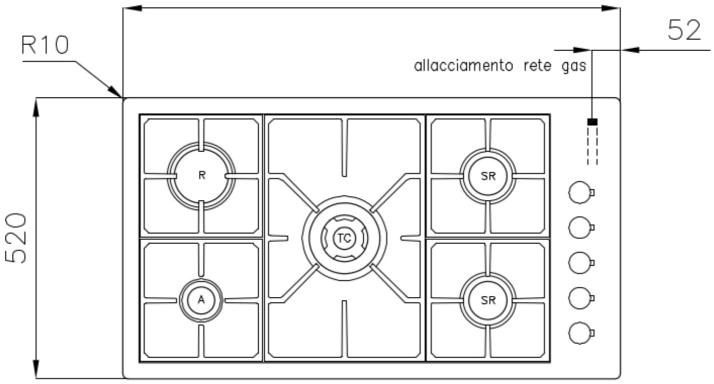

#### DETAILS

| Edge/Installation Type | Flush-mount   Top-mount   |
|------------------------|---------------------------|
| Finish                 | Foster brushed            |
| Material               | AISI 304 stainless steel  |
| Texture                | Brushed in line           |
| Supply                 | 220-240 V; 50/60 Hz       |
| Dimensions             | 920x520 mm                |
| Base size              | 90cm                      |
| Heating element        | Five burners              |
| Built-in hole          | View technical data sheet |

| Cast iron grids and enamelled burner covers                        |
|--------------------------------------------------------------------|
| 92 cm                                                              |
| 11.400 w                                                           |
| 1.100 W                                                            |
| 2x1.750 W                                                          |
| 3.000 W                                                            |
| 3.800 W                                                            |
| Safety valve with quick-acting thermocouple                        |
| Electric ignition under knob                                       |
| Tested for installation with natural gas, LPG nozzle set included. |
| Gas Hob                                                            |
|                                                                    |