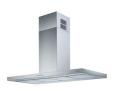

ll surface.                                                                                                                                                                                                                                    |
| Under-knob ignition | The utmost freedom of movement with electronic under-knob ignition, a common feature of all models that allows a one-hand ignition of the burner.                                                                                                                                                                                                       |

#### **TECHNICAL DATA**



### 920





900+1



GALLERY



#### EQUIPMENT



Cast iron wok support

#### **OPTIONAL ACCESSORIES**



Cast iron pot support

#### **RECOMMENDED PAIRINGS**





Hood S4001 wall

Sink New Wave