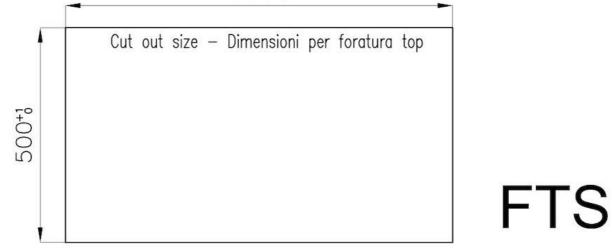

#### DETAILS

| Edge/Installation Type | Flush-mount   Top-mount   |
|------------------------|---------------------------|
| Finish                 | Foster brushed            |
| Material               | AISI 304 stainless steel  |
| Texture                | Brushed in line           |
| Supply                 | 220-240 V; 50/60 Hz       |
| Dimensions             | 920x520 mm                |
| Base size              | 90cm                      |
| Heating element        | Five burners              |
| Built-in hole          | View technical data sheet |

### 920

900+1

GALLERY