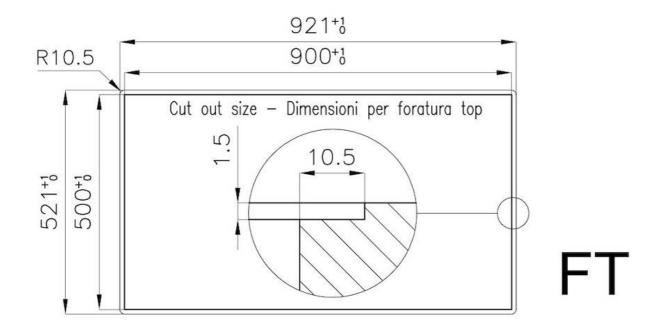

#### DETAILS

| Edge/Installation Type | Flush-mount   Top-mount   |
|------------------------|---------------------------|
| Finish                 | Foster brushed            |
| Material               | AISI 304 stainless steel  |
| Texture                | Brushed in line           |
| Supply                 | 220-240 V; 50/60 Hz       |
| Dimensions             | 920x520 mm                |
| Base size              | 90cm                      |
| Heating element        | Five burners              |
| Built-in hole          | View technical data sheet |