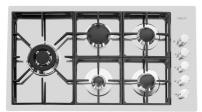

### Cooker hob S4000

Gas hobs

Code: 7257 032

### DETAILS

| Edge/Installation Type | Flush-mount   Top-mount   |
|------------------------|---------------------------|
| Finish                 | Foster brushed            |
| Material               | AISI 304 stainless steel  |
| Texture                | Brushed in line           |
| Supply                 | 220-240 V; 50/60 Hz       |
| Dimensions             | 920x520 mm                |
| Base size              | 90cm                      |
| Heating element        | Five burners              |
| Built-in hole          | View technical data sheet |

| Cast iron grids and enamelled burner covers                        |
|--------------------------------------------------------------------|
| 92 cm                                                              |
| 11.400 w                                                           |
| 1.100 W                                                            |
| 2x1.750 W                                                          |
| 3.000 W                                                            |
| 3.800 W                                                            |
| Safety valve with quick-acting thermocouple                        |
| Electric ignition under knob                                       |
| Tested for installation with natural gas, LPG nozzle set included. |
| Gas Hob                                                            |
|                                                                    |

### GALLERY