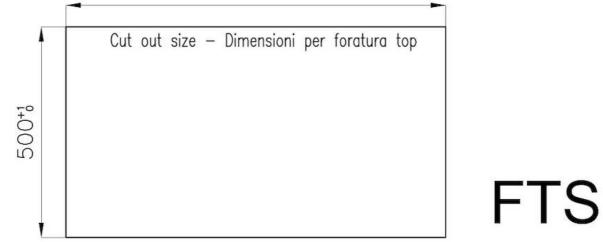

### DETAILS

| Edge/Installation Type | Flush-mount   Top-mount   |
|------------------------|---------------------------|
| Finish                 | Foster brushed            |
| Material               | AISI 304 stainless steel  |
| Texture                | Brushed in line           |
| Supply                 | 220-240 V; 50/60 Hz       |
| Dimensions             | 920x520 mm                |
| Base size              | 90cm                      |
| Heating element        | Five burners              |
| Built-in hole          | View technical data sheet |

### **TECHNICAL DATA**

### 900+1