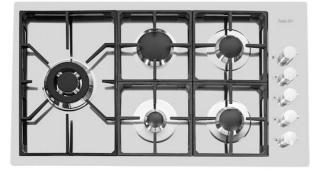

### Cooker hob S4000

Gas hobs

Code: 7257 032





### DETAILS

| Edge/Installation Type | Flush-mount   Top-mount   |
|------------------------|---------------------------|
| Finish                 | Foster brushed            |
| Material               | AISI 304 stainless steel  |
| Texture                | Brushed in line           |
| Supply                 | 220-240 V; 50/60 Hz       |
| Dimensions             | 920x520 mm                |
| Base size              | 90cm                      |
| Heating element        | Five burners              |
| Built-in hole          | View technical data sheet |

| Cast iron grids and enamelled burner covers                        |
|--------------------------------------------------------------------|
| 92 cm                                                              |
| 11.400 w