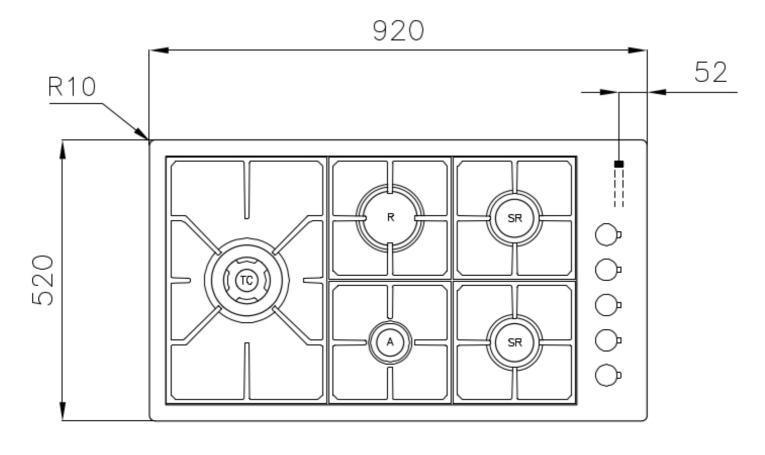

### DETAILS

| Edge/Installation Type | Flush-mount   Top-mount   |
|------------------------|---------------------------|
| Finish                 | Foster brushed            |
| Material               | AISI 304 stainless steel  |
| Texture                | Brushed in line           |
| Supply                 | 220-240 V; 50/60 Hz       |
| Dimensions             | 920x520 mm                |
| Base size              | 90cm                      |
| Heating element        | Five burners              |
| Built-in hole          | View technical data sheet |