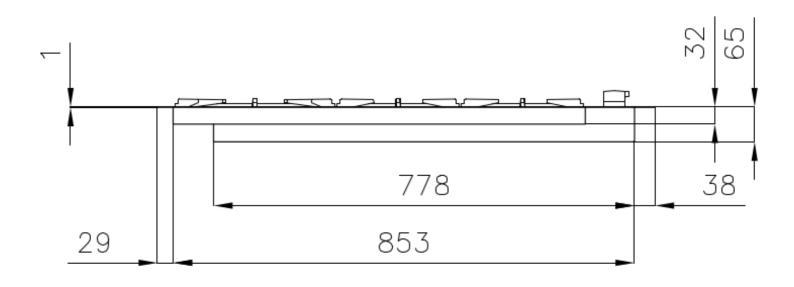

### DETAILS

| Edge/Installation Type | Flush-mount   Top-mount   |
|------------------------|---------------------------|
| Finish                 | Foster brushed            |
| Material               | AISI 304 stainless steel  |
| Texture                | Brushed in line           |
| Supply                 | 220-240 V; 50/60 Hz       |
| Dimensions             | 920x520 mm                |
| Base size              | 90cm                      |
| Heating element        | Five burners              |
| Built-in hole          | View technical data sheet |