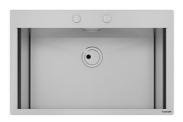

ll surface.                                                                                                                                                                                                                                    |
| Under-knob ignition | The utmost freedom of movement with electronic under-knob ignition, a common feature of all models that allows a one-hand ignition of the burner.                                                                                                                                                                                                       |

### **TECHNICAL DATA**







### 900+1



### GALLERY



#### EQUIPMENT



Cast iron wok support

#### **OPTIONAL ACCESSORIES**



Cast iron pot support

#### **RECOMMENDED PAIRINGS**





Hood S4001 wall

Sink New Wave