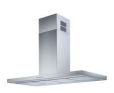

rall surface.                                                                                                                                                                                                                                    |
| Under-knob ignition | The utmost freedom of movement with electronic under-knob ignition, a common feature of all models that allows a one-hand ignition of the burner.                                                                                                                                                                                                       |

### **TECHNICAL DATA**







### 900+1



### GALLERY



#### EQUIPMENT



Cast iron wok support

#### **OPTIONAL ACCESSORIES**



Cast iron pot support

#### **RECOMMENDED PAIRINGS**





Hood S4001 wall

Sink New Wave