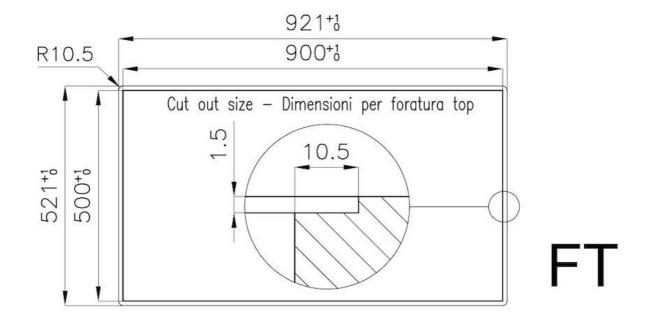

### DETAILS

| Edge/Installation Type | Flush-mount   Top-mount   |
|------------------------|---------------------------|
| Finish                 | Foster brushed            |
| Material               | AISI 304 stainless steel  |
| Texture                | Brushed in line           |
| Supply                 | 220-240 V; 50/60 Hz       |
| Dimensions             | 920x520 mm                |
| Base size              | 90cm                      |
| Heating element        | Five burners              |
| Built-in hole          | View technical data sheet |