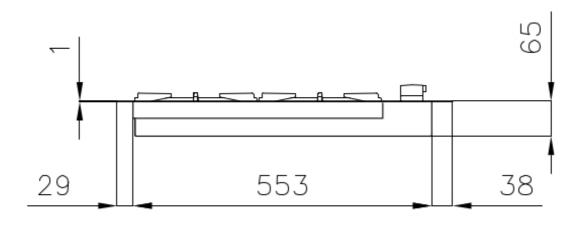

#### **DETAILS**

| Edge/Installation Type | Flush-mount   Top-mount   |
|------------------------|---------------------------|
| Finish                 | Foster brushed            |
| Material               | AISI 304 stainless steel  |
| Texture                | Brushed in line           |
| Supply                 | 220 - 240 V; 50/60 Hz     |
| Dimensions             | 620x520 mm                |
| Base size              | 60 cm                     |
| Heating element        | Four burners              |
| Built-in hole          | View technical data sheet |
|                        |                           |