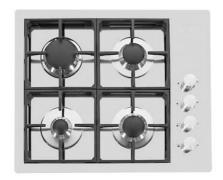

### Cooker hob S4000

Gas hobs

Code: 7256 032

#### **DETAILS**

| Edge/Installation Type | Flush-mount   Top-mount   |
|------------------------|---------------------------|
| Finish                 | Foster brushed            |
| Material               | AISI 304 stainless steel  |
| Texture                | Brushed in line           |
| Supply                 | 220 - 240 V; 50/60 Hz     |
| Dimensions             | 620x520 mm                |
| Base size              | 60 cm                     |
| Heating element        | Four burners              |
| Built-in hole          | View technical data sheet |
|                        |                           |