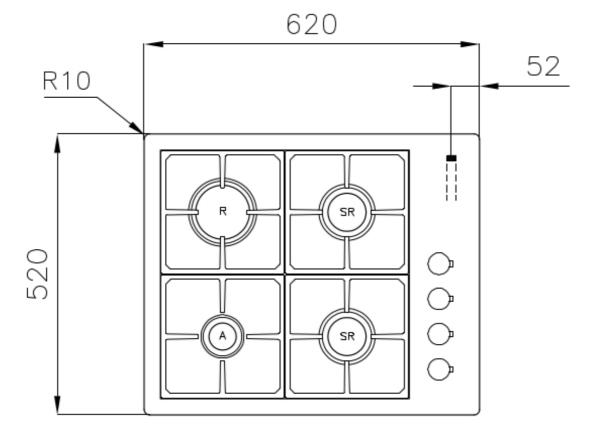

#### **DETAILS**

| Edge/Installation Type | Flush-mount   Top-mount   |
|------------------------|---------------------------|
| Finish                 | Foster brushed            |
| Material               | AISI 304 stainless steel  |
| Texture                | Brushed in line           |
| Supply                 | 220 - 240 V; 50/60 Hz     |
| Dimensions             | 620x520 mm                |
| Base size              | 60 cm                     |
| Heating element        | Four burners              |
| Built-in hole          | View technical data sheet |
|                        |                           |