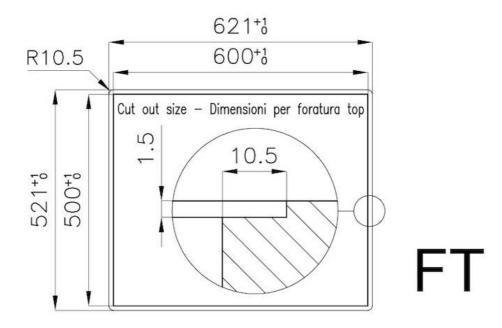

#### **DETAILS**

| Edge/Installation Type | Flush-mount   Top-mount   |
|------------------------|---------------------------|
| Finish                 | Foster brushed            |
| Material               | AISI 304 stainless steel  |
| Texture                | Brushed in line           |
| Supply                 | 220 - 240 V; 50/60 Hz     |
| Dimensions             | 620x520 mm                |
| Base size              | 60 cm                     |
| Heating element        | Four burners              |
| Built-in hole          | View technical data sheet |
|                        |                           |