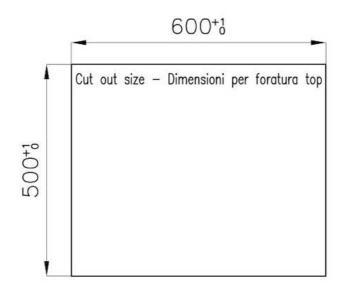

#### **DETAILS**

| Edge/Installation Type | Flush-mount   Top-mount   |
|------------------------|---------------------------|
| Finish                 | Foster brushed            |
| Material               | AISI 304 stainless steel  |
| Texture                | Brushed in line           |
| Supply                 | 220 - 240 V; 50/60 Hz     |
| Dimensions             | 620x520 mm                |
| Base size              | 60 cm                     |
| Heating element        | Four burners              |
| Built-in hole          | View technical data sheet |
|                        |                           |