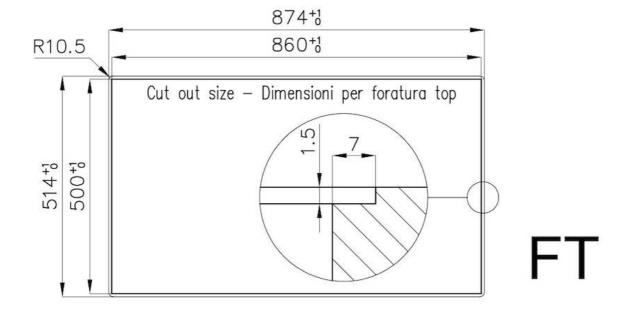

's original aspect over time; easy cleaning |

improve safety; sturdiness that preserves the hob's original aspect over time; easy cleaning.

All Foster cooker hobs are equipped with safety valves. They shut off the gas supply very quickly

if the flame accidentally goes out.

Safe cooking

#### Special burners

Many Foster hobs are equipped with special burners, with two or three rings of fire that greatly increase the power delivered and the heated surface. In the DUAL models the two fire crowns also have independent ignition, making these burners perfect for both intensive and delicate cooking.

Under-knob ignition

The utmost freedom of movement with electronic under-knob ignition, a common feature of all models that allows a one-hand ignition of the burner.

### **TECHNICAL DATA**





860+1



### GALLERY





### **OPTIONAL ACCESSORIES**



Cast iron wok support

#### **RECOMMENDED PAIRINGS**





Hood Florence

Sink Master