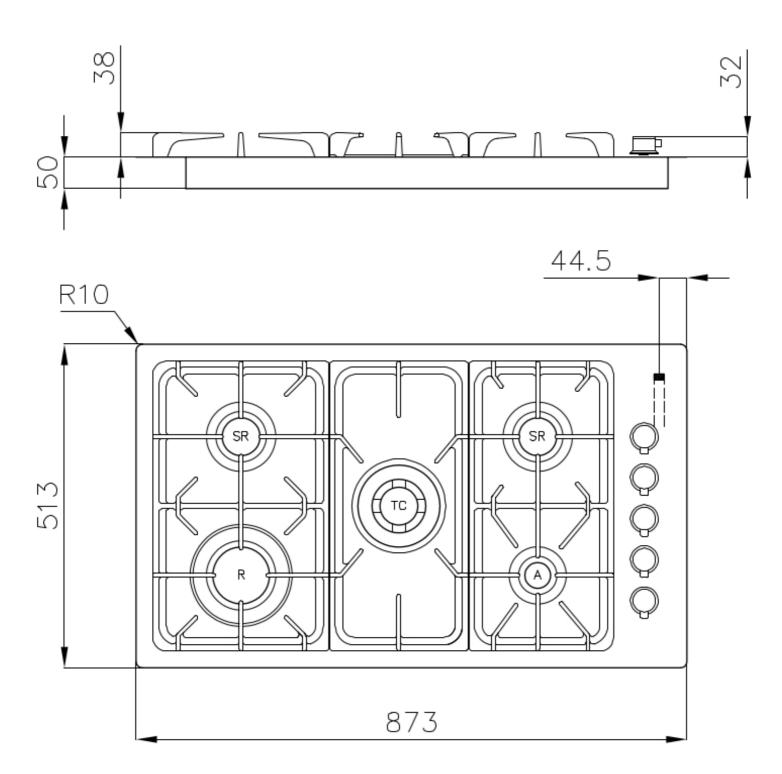

### DETAILS

| Edge/Installation Type | Flush-mount   Top-mount   |
|------------------------|---------------------------|
| Finish                 | Foster brushed            |
| Material               | AISI 304 stainless steel  |
| Texture                | Brushed in line           |
| Supply                 | 220-240 V; 50/60 Hz       |
| Dimensions             | 873x513 mm                |
| Base size              | 90cm                      |
| Heating element        | Five burners              |
| Built-in hole          | View technical data sheet |

| Grids           | Cast iron grids and enamelled burner covers                                                                                                                                                                                                                                                     |
|-----------------|-------------------------------------------------------------------------------------------------------------------------------------------------------------------------------------------------------------------------------------------------------------------------------------------------|
| Width           | 87 cm                                                                                                                                                                                                                                                                                           |
| Total power     | 10.700 W                                                                                                                                                                                                                                                                                        |
| Auxiliary       | 1.000 W                                                                                                                                                                                                                                                                                         |
| Semirapid       | 2x1.750 W                                                                                                                                                                                                                                                                                       |
| Rapid           | 2.700 W                                                                                                                                                                                                                                                                                         |
| Triple crown    | 3.500 W                                                                                                                                                                                                                                                                                         |
| Safety          | Safety valve with quick-acting thermocouple                                                                                                                                                                                                                                                     |
| Ignition        | Electric ignition under knob                                                                                                                                                                                                                                                                    |
| Gas type        | Tested for installation with natural gas, LPG nozzle set included.                                                                                                                                                                                                                              |
| Туре            | Gas Hob                                                                                                                                                                                                                                                                                         |
| FEATURES        |                                                                                                                                                                                                                                                                                                 |
| Cast iron grids | Cast-iron is the ideal material for an hob grid, this due to the manifold properties characterising<br>it: high heat capacity that improves cooking performance; high weight and stability that<br>improve safety: sturdiness that preserves the bob's original aspect over time; easy cleaning |

### **TECHNICAL DATA**

860+1