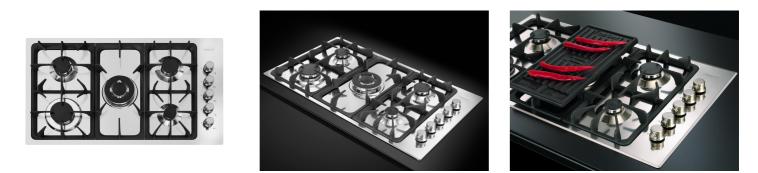

time; easy cleaning |

improve safety; sturdiness that preserves the hob's original aspect over time; easy cleaning.

All Foster cooker hobs are equipped with safety valves. They shut off the gas supply very quickly

if the flame accidentally goes out.

Safe cooking

#### Special burners

Many Foster hobs are equipped with special burners, with two or three rings of fire that greatly increase the power delivered and the heated surface. In the DUAL models the two fire crowns also have independent ignition, making these burners perfect for both intensive and delicate cooking.

Under-knob ignition

The utmost freedom of movement with electronic under-knob ignition, a common feature of all models that allows a one-hand ignition of the burner.

### **TECHNICAL DATA**





860+1



### GALLERY





### **OPTIONAL ACCESSORIES**



Cast iron wok support

#### **RECOMMENDED PAIRINGS**





Hood Florence

Sink Master