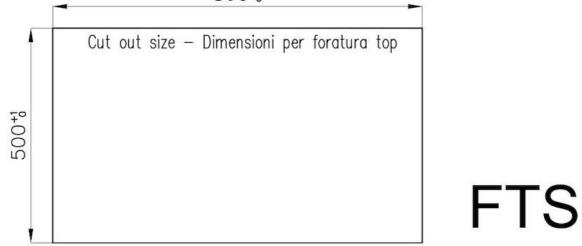

al aspect over time; easy cleaning |

improve safety; sturdiness that preserves the hob's original aspect over time; easy cleaning.

All Foster cooker hobs are equipped with safety valves. They shut off the gas supply very quickly

if the flame accidentally goes out.

Safe cooking

#### Special burners

Many Foster hobs are equipped with special burners, with two or three rings of fire that greatly increase the power delivered and the heated surface. In the DUAL models the two fire crowns also have independent ignition, making these burners perfect for both intensive and delicate cooking.

Under-knob ignition

The utmost freedom of movement with electronic under-knob ignition, a common feature of all models that allows a one-hand ignition of the burner.

### **TECHNICAL DATA**





860+1



### GALLERY





### **OPTIONAL ACCESSORIES**



Cast iron wok support

#### **RECOMMENDED PAIRINGS**





Hood Florence

Sink Master