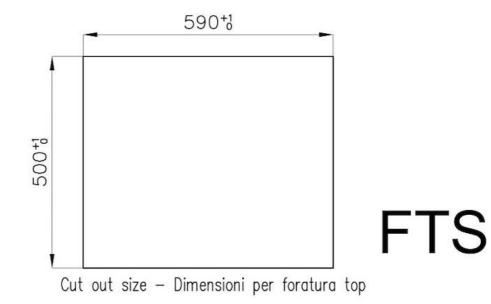

### **DETAILS**

| Edge/Installation Type | Flush-mount   Top-mount   |
|------------------------|---------------------------|
| Finish                 | Foster brushed            |
| Material               | AISI 304 stainless steel  |
| Texture                | Brushed in line           |
| Supply                 | 220-240 √; 50/60 Hz       |
| Dimensions             | 603x513 mm                |
| Base size              | 60cm                      |
| Heating element        | Four burners              |
| Built-in hole          | View technical data sheet |
|                        |                           |

#### **TECHNICAL DATA**