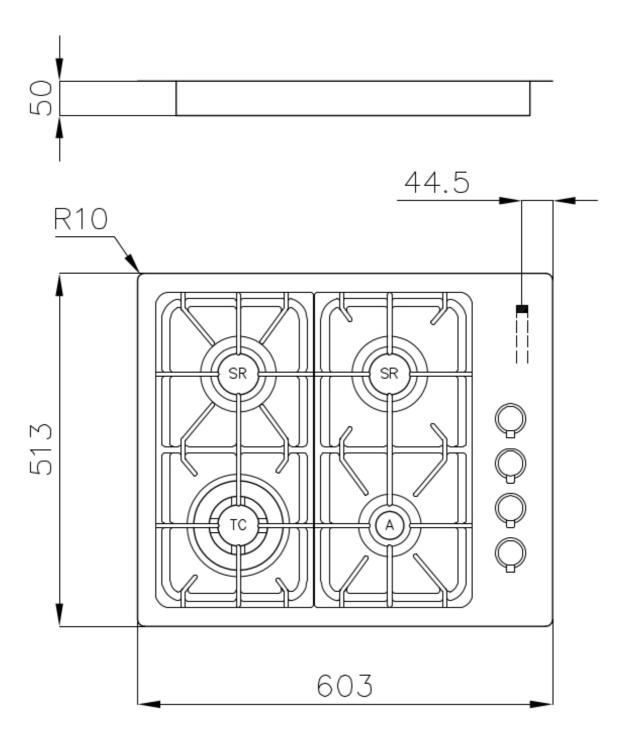

### **DETAILS**

| Edge/Installation Type | Flush-mount   Top-mount   |
|------------------------|---------------------------|
| Finish                 | Foster brushed            |
| Material               | AISI 304 stainless steel  |
| Texture                | Brushed in line           |
| Supply                 | 220-240 √; 50/60 Hz       |
| Dimensions             | 603x513 mm                |
| Base size              | 60cm                      |
| Heating element        | Four burners              |
| Built-in hole          | View technical data sheet |
|                        |                           |

#### **TECHNICAL DATA**