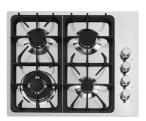

# **Cooker hob Professionale**

Gas hobs

Code: 7243 062

### **DETAILS**

| Edge/Installation Type | Flush-mount   Top-mount   |
|------------------------|---------------------------|
| Finish                 | Foster brushed            |
| Material               | AISI 304 stainless steel  |
| Texture                | Brushed in line           |
| Supply                 | 220-240 √; 50/60 Hz       |
| Dimensions             | 603x513 mm                |
| Base size              | 60cm                      |
| Heating element        | Four burners              |
| Built-in hole          | View technical data sheet |
|                        |                           |

| Grids           | Cast iron grids and enamelled burner covers                                                                                                                                                                                                                                                |
|-----------------|--------------------------------------------------------------------------------------------------------------------------------------------------------------------------------------------------------------------------------------------------------------------------------------------|
| Width           | 60 cm                                                                                                                                                                                                                                                                                      |
| Total power     | 8.000 W                                                                                                                                                                                                                                                                                    |
| Auxiliary       | 1.000 W                                                                                                                                                                                                                                                                                    |
| Semirapid       | 2x1.750 W                                                                                                                                                                                                                                                                                  |
| Triple crown    | 3.500 W                                                                                                                                                                                                                                                                                    |
| Safety          | Safety valve with quick-acting thermocouple                                                                                                                                                                                                                                                |
| Ignition        | Electric ignition under knob                                                                                                                                                                                                                                                               |
| Gas type        | Tested for installation with natural gas, LPG nozzle set included.                                                                                                                                                                                                                         |
| Туре            | Gas Hob                                                                                                                                                                                                                                                                                    |
| FEATURES        |                                                                                                                                                                                                                                                                                            |
| Cast iron grids | Cast-iron is the ideal material for an hob grid, this due to the manifold properties characterising it: high heat capacity that improves cooking performance; high weight and stability that improve safety; sturdiness that preserves the hob's original aspect over time; easy cleaning. |
| Safe cooking    | All Foster cooker hobs are equipped with safety valves. They shut off the gas supply very quickly if the flame accidentally goes out.                                                                                                                                                      |