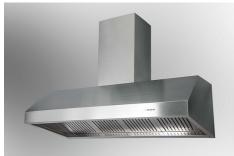

accidentally goes out.                                                                                                                                                      |



Special burners

Many Foster hobs are equipped with special burners, with two or three rings of fire that greatly increase the power delivered and the heated surface. In the DUAL models the two fire crowns also have independent ignition, making these burners perfect for both intensive and delicate cooking.

Under-knob ignition

The utmost freedom of movement with electronic under-knob ignition, a common feature of all models that allows a one-hand ignition of the burner.

#### **TECHNICAL DATA**



# Foster ==





# **GALLERY**





# **OPTIONAL ACCESSORIES**



Cast iron wok support

### **RECOMMENDED PAIRINGS**



**Hood Florence** 





Sink Master