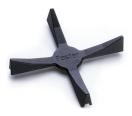

They shut off the gas supply very quickly if the flame accidentally goes out.                                                                                                                                                      |



Special burners

Many Foster hobs are equipped with special burners, with two or three rings of fire that greatly increase the power delivered and the heated surface. In the DUAL models the two fire crowns also have independent ignition, making these burners perfect for both intensive and delicate cooking.

Under-knob ignition

The utmost freedom of movement with electronic under-knob ignition, a common feature of all models that allows a one-hand ignition of the burner.

#### **TECHNICAL DATA**



# Foster ==





# **GALLERY**





# **OPTIONAL ACCESSORIES**



Cast iron wok support

### **RECOMMENDED PAIRINGS**



**Hood Florence** 





Sink Master