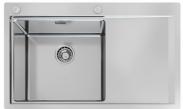

|



Special burners

Many Foster hobs are equipped with special burners, with two or three rings of fire that greatly increase the power delivered and the heated surface. In the DUAL models the two fire crowns also have independent ignition, making these burners perfect for both intensive and delicate cooking.

Under-knob ignition

The utmost freedom of movement with electronic under-knob ignition, a common feature of all models that allows a one-hand ignition of the burner.

#### **TECHNICAL DATA**



# Foster ==





# **GALLERY**





# **OPTIONAL ACCESSORIES**



Cast iron wok support

### **RECOMMENDED PAIRINGS**



**Hood Florence** 





Sink Master