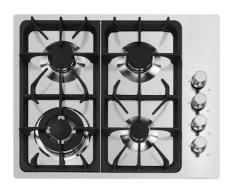

# **Cooker hob Professionale**

Gas hobs

Code: 7243 062

### **DETAILS**

| Edge/Installation Type | Flush-mount   Top-mount   |
|------------------------|---------------------------|
| Finish                 | Foster brushed            |
| Material               | AISI 304 stainless steel  |
| Texture                | Brushed in line           |
| Supply                 | 220-240 √; 50/60 Hz       |
| Dimensions             | 603x513 mm                |
| Base size              | 60cm                      |
| Heating element        | Four burners              |
| Built-in hole          | View technical data sheet |
|                        |                           |

| Grids           | Cast iron grids and enamelled burner covers                                                                                                                                                                                                                                                |
|-----------------|--------------------------------------------------------------------------------------------------------------------------------------------------------------------------------------------------------------------------------------------------------------------------------------------|
| Width           | 60 cm                                                                                                                                                                                                                                                                                      |
| Total power     | 8.000 W                                                                                                                                                                                                                                                                                    |
| Auxiliary       | 1.000 W                                                                                                                                                                                                                                                                                    |
| Semirapid       | 2x1.750 W                                                                                                                                                                                                                                                                                  |
| Triple crown    | 3.500 W                                                                                                                                                                                                                                                                                    |
| Safety          | Safety valve with quick-acting thermocouple                                                                                                                                                                                                                                                |
| Ignition        | Electric ignition under knob                                                                                                                                                                                                                                                               |
| Gas type        | Tested for installation with natural gas, LPG nozzle set included.                                                                                                                                                                                                                         |
| Туре            | Gas Hob                                                                                                                                                                                                                                                                                    |
| FEATURES        |                                                                                                                                                                                                                                                                                            |
| Cast iron grids | Cast-iron is the ideal material for an hob grid, this due to the manifold properties characterising it: high heat capacity that improves cooking performance; high weight and stability that improve safety; sturdiness that preserves the hob's original aspect over time; easy cleaning. |
| Safe cooking    | All Foster cooker hobs are equipped with safety valves. They shut off the gas supply very quickly if the flame accidentally goes out.                                                                                                                                                      |