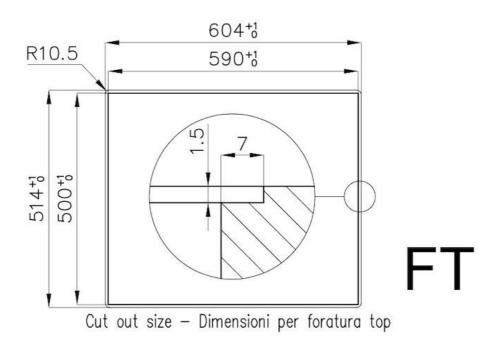

### **DETAILS**

| Edge/Installation Type | Flush-mount   Top-mount   |
|------------------------|---------------------------|
| Finish                 | Foster brushed            |
| Material               | AISI 304 stainless steel  |
| Texture                | Brushed in line           |
| Supply                 | 220-240 √; 50/60 Hz       |
| Dimensions             | 603x513 mm                |
| Base size              | 60cm                      |
| Heating element        | Four burners              |
| Built-in hole          | View technical data sheet |
|                        |                           |

#### **TECHNICAL DATA**