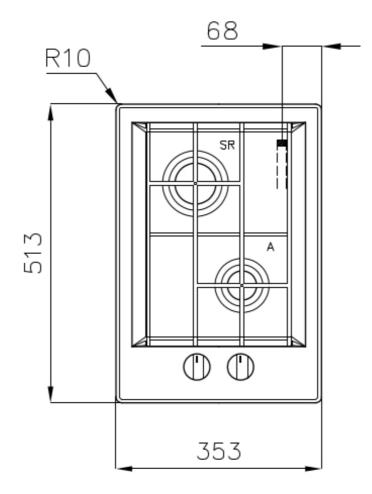

### DETAILS

| Edge/Installation Type | Flat Edge                |
|------------------------|--------------------------|
| Finish                 | Foster brushed           |
| Material               | AISI 304 stainless steel |
| Texture                | Brushed in line          |
| Supply                 | 220 - 240 V; 50/60 Hz    |
| Dimensions             | 353x513 mm               |
| Base size              | 35cm                     |
| Heating element        | two burners              |
| Built-in hole          | 320x480 mm               |