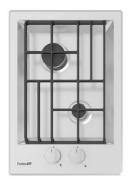

## **Cooker hob FL**

Gas hobs Code: 7209 032

### DETAILS

| Edge/Installation Type | Flat Edge                |
|------------------------|--------------------------|
| Finish                 | Foster brushed           |
| Material               | AISI 304 stainless steel |
| Texture                | Brushed in line          |
| Supply                 | 220 - 240 V; 50/60 Hz    |
| Dimensions             | 353x513 mm               |
| Base size              | 35cm                     |
| Heating element        | two burners              |
| Built-in hole          | 320x480 mm               |

# Foster ==

| Grids           | Cast iron grids and enamelled burner covers                                                                                                                                                                                                                                                        |
|-----------------|----------------------------------------------------------------------------------------------------------------------------------------------------------------------------------------------------------------------------------------------------------------------------------------------------|
| Width           | 35 cm                                                                                                                                                                                                                                                                                              |
| Total power     | 2.750 W                                                                                                                                                                                                                                                                                            |
| Auxiliary       | 1.000 W                                                                                                                                                                                                                                                                                            |
| Semirapid       | 1.750 W                                                                                                                                                                                                                                                                                            |
| Safety          | Safety valve with quick-acting thermocouple                                                                                                                                                                                                                                                        |
| Ignition        | Electric ignition under knob                                                                                                                                                                                                                                                                       |
| Gas type        | Tested for installation with natural gas, LPG nozzle set included.                                                                                                                                                                                                                                 |
| Туре            | Gas Hob                                                                                                                                                                                                                                                                                            |
| FEATURES        |                                                                                                                                                                                                                                                                                                    |
| Cast iron grids | Cast-iron is the ideal material for an hob grid, this due to the manifold properties characterising<br>it: high heat capacity that improves cooking performance; high weight and stability that<br>improve safety; sturdiness that preserves the hob's original aspect over time; easy cleaning.   |
| Safe cooking    | All Foster cooker hobs are equipped with safety valves. They shut off the gas supply very quickly if the flame accidentally goes out.                                                                                                                                                              |
| Special burners | Many Foster hobs are equipped with special burners, with two or three rings of fire that greatly increase the power delivered and the heated surface. In the DUAL models the two fire crowns also have independent ignition, making these burners perfect for both intensive and delicate cooking. |