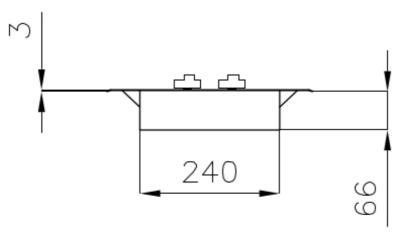

### DETAILS

| Edge/Installation Type | Flat Edge                |
|------------------------|--------------------------|
| Finish                 | Foster brushed           |
| Material               | AISI 304 stainless steel |
| Texture                | Brushed in line          |
| Supply                 | 220 - 240 V; 50/60 Hz    |
| Dimensions             | 353x513 mm               |
| Base size              | 35cm                     |
| Heating element        | two burners              |
| Built-in hole          | 320x480 mm               |