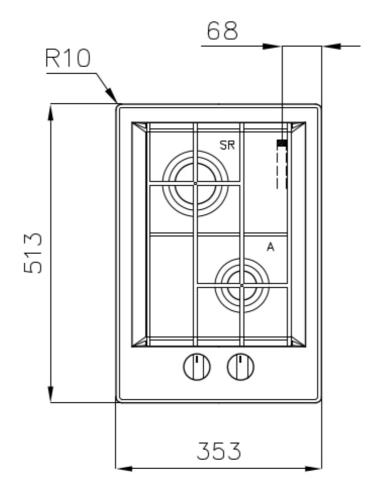

## DETAILS

| Edge/Installation Type | Flat Edge                |
|------------------------|--------------------------|
| Finish                 | Foster brushed           |
| Material               | AISI 304 stainless steel |
| Texture                | Brushed in line          |
| Supply                 | 220-240 V; 50/60 Hz      |
| Dimensions             | 353x513 mm               |
| Base size              | 35cm                     |
| Heating element        | two burners              |
| Built-in hole          | 320x480 mm               |