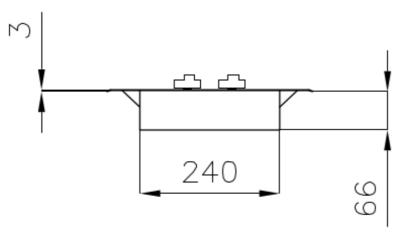

## DETAILS

| Edge/Installation Type | Flat Edge                |
|------------------------|--------------------------|
| Finish                 | Foster brushed           |
| Material               | AISI 304 stainless steel |
| Texture                | Brushed in line          |
| Supply                 | 220-240 V; 50/60 Hz      |
| Dimensions             | 353x513 mm               |
| Base size              | 35cm                     |
| Heating element        | two burners              |
| Built-in hole          | 320x480 mm               |