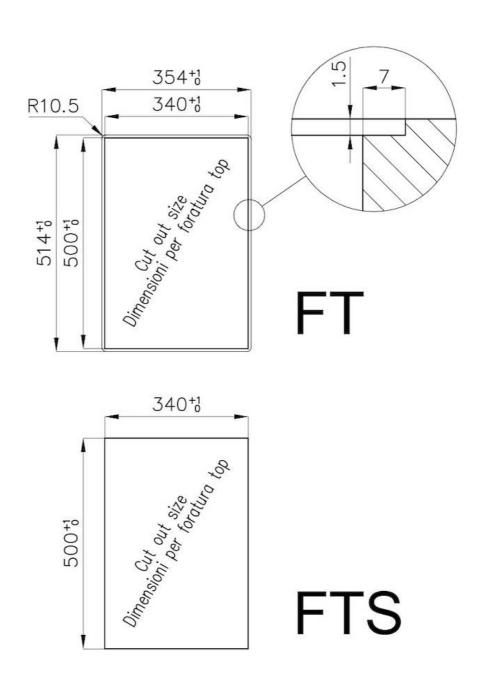

### **DETAILS**

| Edge/Installation Type | Flush-mount   Top-mount   |
|------------------------|---------------------------|
| Finish                 | Foster brushed            |
| Material               | AISI 304 stainless steel  |
| Texture                | Brushed in line           |
| Supply                 | 220-240 V; 50/60 Hz       |
| Dimensions             | 353x513 mm                |
| Base size              | 35cm                      |
| Heating element        | two burners               |
| Built-in hole          | View technical data sheet |
|                        |                           |

### **TECHNICAL DATA**