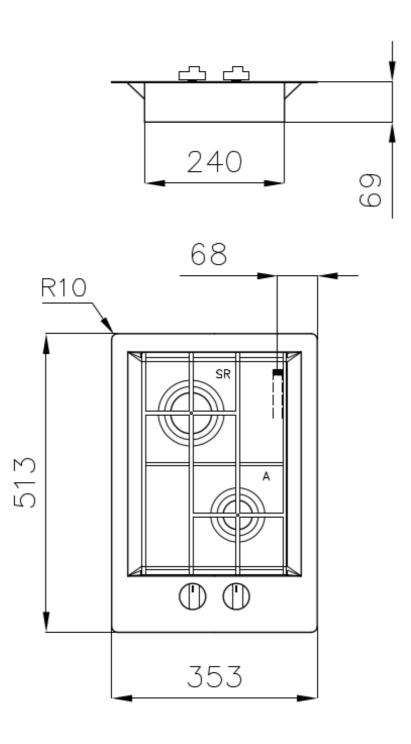

### **DETAILS**

| Edge/Installation Type | Flush-mount   Top-mount   |
|------------------------|---------------------------|
| Finish                 | Foster brushed            |
| Material               | AISI 304 stainless steel  |
| Texture                | Brushed in line           |
| Supply                 | 220-240 V; 50/60 Hz       |
| Dimensions             | 353x513 mm                |
| Base size              | 35cm                      |
| Heating element        | two burners               |
| Built-in hole          | View technical data sheet |
|                        |                           |

### **TECHNICAL DATA**