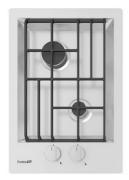

# **Cooker hob FL**

Gas hobs

Code: 7208 032

### **DETAILS**

| Edge/Installation Type | Flush-mount   Top-mount   |
|------------------------|---------------------------|
| Finish                 | Foster brushed            |
| Material               | AISI 304 stainless steel  |
| Texture                | Brushed in line           |
| Supply                 | 220-240 V; 50/60 Hz       |
| Dimensions             | 353x513 mm                |
| Base size              | 35cm                      |
| Heating element        | two burners               |
| Built-in hole          | View technical data sheet |
|                        |                           |

| Grids           | Cast iron grids and enamelled burner covers                                                                                                                                                                                                                                                |
|-----------------|--------------------------------------------------------------------------------------------------------------------------------------------------------------------------------------------------------------------------------------------------------------------------------------------|
| Width           | 35 cm                                                                                                                                                                                                                                                                                      |
| Total power     | 2.750 W                                                                                                                                                                                                                                                                                    |
| Auxiliary       | 1.000 W                                                                                                                                                                                                                                                                                    |
| Semirapid       | 1.750 W                                                                                                                                                                                                                                                                                    |
| Safety          | Safety valve with quick-acting thermocouple                                                                                                                                                                                                                                                |
| Ignition        | Electric ignition under knob                                                                                                                                                                                                                                                               |
| Gas type        | Tested for installation with natural gas, LPG nozzle set included.                                                                                                                                                                                                                         |
| Type            | Gas Hob                                                                                                                                                                                                                                                                                    |
| FEATURES        |                                                                                                                                                                                                                                                                                            |
| Cast iron grids | Cast-iron is the ideal material for an hob grid, this due to the manifold properties characterising it: high heat capacity that improves cooking performance; high weight and stability that improve safety; sturdiness that preserves the hob's original aspect over time; easy cleaning. |
| Safe cooking    | All Foster cooker hobs are equipped with safety valves. They shut off the gas supply very quickly if the flame accidentally goes out.                                                                                                                                                      |