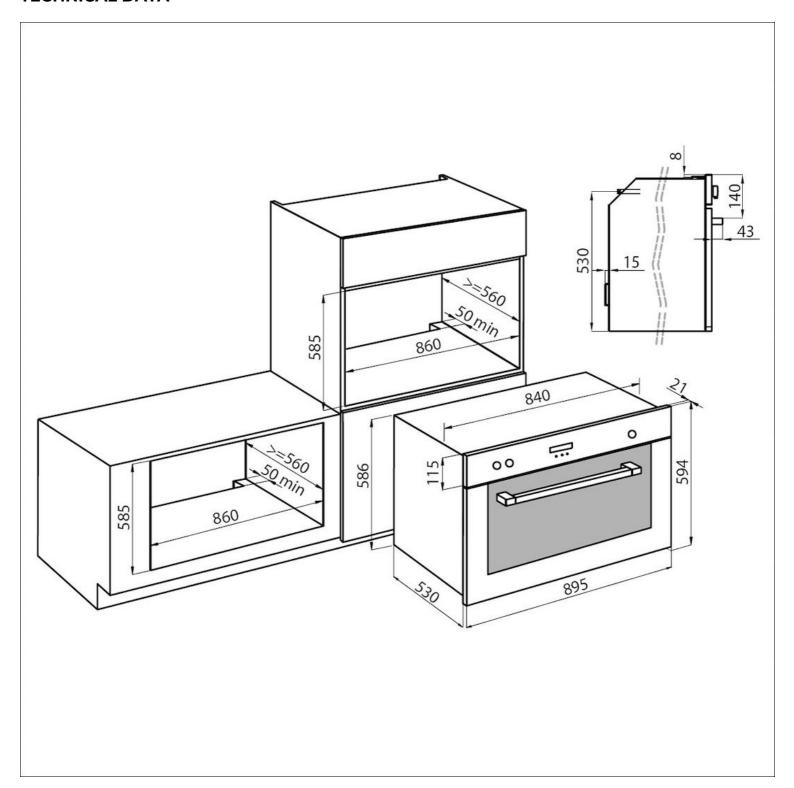

g chamber has a volume of over 70 liters, much greater than that of standard ovens.                                                                            |
| Anti-touch finish      | The steel parts of the door, thanks to the special protection, are perfectly smooth and protected from fingerprints, while maintaining the elegance of the satin finish. |



Easy clean enamelling

The Easy-Clean enamelling makes the internal oven surfaces and accessories non-adhesive, while the limited porosity ensures durability and easy cleaning.

Tangential fan

A special ventilation creates a flow of air between the cooking chamber and framework, thereby reducing the temperature of the external surfaces. As consequence, the oven does not expose furniture to temperature schock.

## **TECHNICAL DATA**





## **GALLERY**