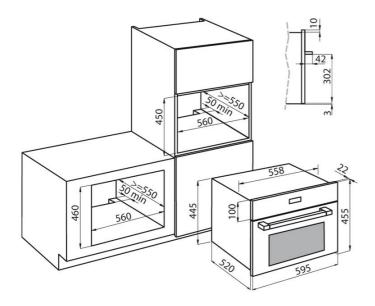

### **DETAILS**

| Supply                 | 220-240V 50-60Hz |
|------------------------|------------------|
| Water container        | 1,2 Liters       |
| Dimensions             | 60x46 cm         |
| Material/Finish        | White glass      |
| Number of door glasses | 2 glasses        |

| Programming       | Electronic self-cooking programming                                                    |
|-------------------|----------------------------------------------------------------------------------------|
| Type of cooling   | Tangential ventilation                                                                 |
| Safety            | Door Lock                                                                              |
| Oven type         | Steam oven                                                                             |
| Type of operation | External boiler - controlled introduction of steam into the cooking chamber 40-100 ° C |
| Type of commands  | Touch Control                                                                          |
| Volume            | 35Lt                                                                                   |