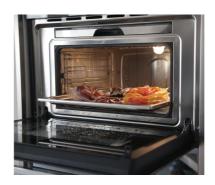

#### **COOKING PROGRAMS**

steam cooking

Indicated not only for cooking vegetables, but also meat, rice and other foods, generally using glass cooking or using vacuum technology. keep all the properties of food.

## **GALLERY**