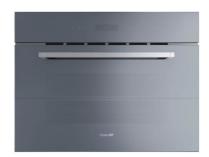

# Multifunction steam oven FL 7103 680

Ovens and Coordinated Products

Code: 7103 680

### **DETAILS**

| Supply                 | 220-240V 50-60Hz |
|------------------------|------------------|
| Water container        | 1,2 Liters       |
| Dimensions             | 60x46 cm         |
| Material/Finish        | White glass      |
| Number of door glasses | 2 glasses        |