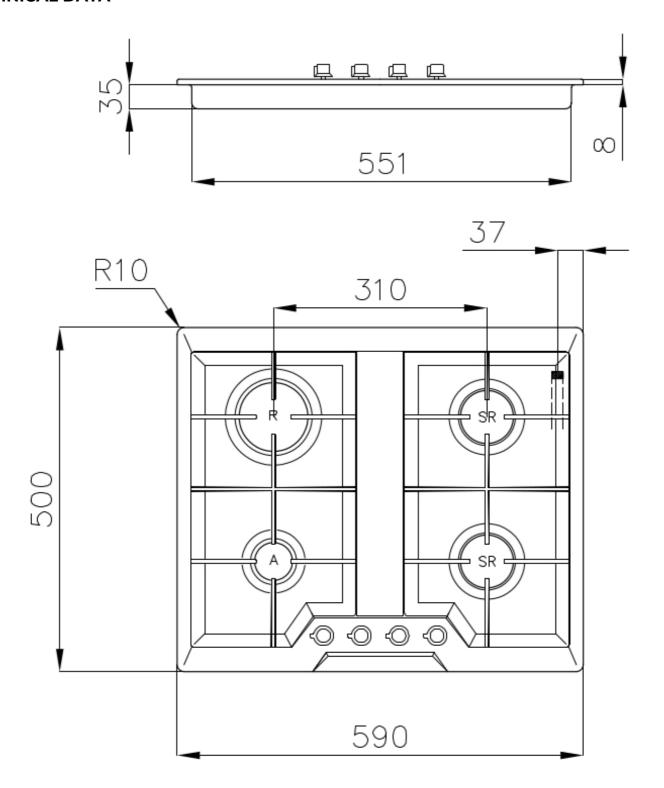

### **DETAILS**

| Edge/Installation Type | Standard (8 mm Edge)     |
|------------------------|--------------------------|
| Finish                 | Foster brushed           |
| Material               | AISI 304 stainless steel |
| Texture                | Brushed in line          |
| Supply                 | 220-240 V; 50/60 Hz      |
| Dimensions             | 590x500 mm               |
| Base size              | 60cm                     |
| Heating element        | Four burners             |
| Built-in hole          | 560x480 mm               |

## **TECHNICAL DATA**