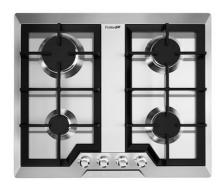

# **Cooker hob Elettra**

Gas hobs

Code: 7068 042

### **DETAILS**

| Edge/Installation Type | Standard (8 mm Edge)     |
|------------------------|--------------------------|
| Finish                 | Foster brushed           |
| Material               | AISI 304 stainless steel |
| Texture                | Brushed in line          |
| Supply                 | 220-240 V; 50/60 Hz      |
| Dimensions             | 590x500 mm               |
| Base size              | 60cm                     |
| Heating element        | Four burners             |
| Built-in hole          | 560x480 mm               |

| Grids               | Cast iron grids and enamelled burner covers                                                                                                                                                                                                                                                |
|---------------------|--------------------------------------------------------------------------------------------------------------------------------------------------------------------------------------------------------------------------------------------------------------------------------------------|
| Width               | 56 cm                                                                                                                                                                                                                                                                                      |
| Total power         | 7.200 W                                                                                                                                                                                                                                                                                    |
| Auxiliary           | 1.000 W                                                                                                                                                                                                                                                                                    |
| Semirapid           | 2x1.750 W                                                                                                                                                                                                                                                                                  |
| Rapid               | 2.700 W                                                                                                                                                                                                                                                                                    |
| Safety              | Safety valve with quick-acting thermocouple                                                                                                                                                                                                                                                |
| Ignition            | Electric ignition under knob                                                                                                                                                                                                                                                               |
| Gas type            | Tested for installation with natural gas, LPG nozzle set included.                                                                                                                                                                                                                         |
| Туре                | Gas Hob                                                                                                                                                                                                                                                                                    |
| FEATURES            |                                                                                                                                                                                                                                                                                            |
| Cast iron grids     | Cast-iron is the ideal material for an hob grid, this due to the manifold properties characterising it: high heat capacity that improves cooking performance; high weight and stability that improve safety; sturdiness that preserves the hob's original aspect over time; easy cleaning. |
| Safe cooking        | All Foster cooker hobs are equipped with safety valves. They shut off the gas supply very quickly if the flame accidentally goes out.                                                                                                                                                      |
| Under-knob ignition | The utmost freedom of movement with electronic under-knob ignition, a common feature of all models that allows a one-hand ignition of the burner.                                                                                                                                          |