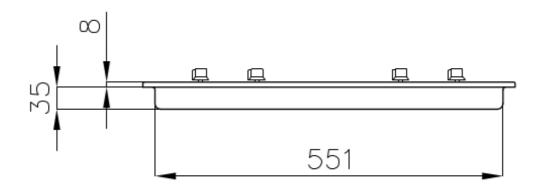

#### **DETAILS**

| Edge/Installation Type | Standard (8 mm Edge)     |
|------------------------|--------------------------|
| Finish                 | Foster brushed           |
| Material               | AISI 304 stainless steel |
| Texture                | Brushed in line          |
| Supply                 | 220-240 V; 50/60 Hz      |
| Dimensions             | 590x500 mm               |
| Base size              | 60cm                     |
| Heating element        | Four burners             |
| Built-in hole          | 560x480 mm               |
|                        |                          |