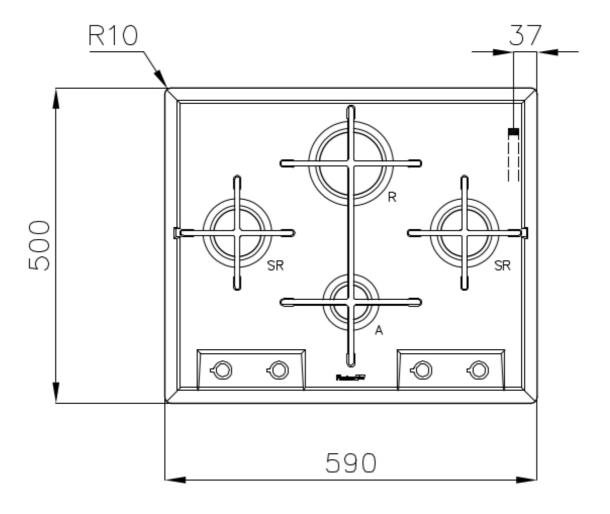

#### **DETAILS**

| Edge/Installation Type | Standard (8 mm Edge)     |
|------------------------|--------------------------|
| Finish                 | Foster brushed           |
| Material               | AISI 304 stainless steel |
| Texture                | Brushed in line          |
| Supply                 | 220-240 V; 50/60 Hz      |
| Dimensions             | 590x500 mm               |
| Base size              | 60cm                     |
| Heating element        | Four burners             |
| Built-in hole          | 560x480 mm               |
|                        |                          |

| Grids               | Cast iron grids and enamelled burner covers                                                                                                                                                                                                                                                |
|---------------------|--------------------------------------------------------------------------------------------------------------------------------------------------------------------------------------------------------------------------------------------------------------------------------------------|
| Width               | 59 cm                                                                                                                                                                                                                                                                                      |
| Total power         | 7.200 W                                                                                                                                                                                                                                                                                    |
| Auxiliary           | 1.000 W                                                                                                                                                                                                                                                                                    |
| Semirapid           | 2x1.750 W                                                                                                                                                                                                                                                                                  |
| Rapid               | 2.700 W                                                                                                                                                                                                                                                                                    |
| Safety              | Safety valve with quick-acting thermocouple                                                                                                                                                                                                                                                |
| Ignition            | Electric ignition under knob                                                                                                                                                                                                                                                               |
| Gas type            | Tested for installation with natural gas, LPG nozzle set included.                                                                                                                                                                                                                         |
| Туре                | Gas Hob                                                                                                                                                                                                                                                                                    |
| FEATURES            |                                                                                                                                                                                                                                                                                            |
| Cast iron grids     | Cast-iron is the ideal material for an hob grid, this due to the manifold properties characterising it: high heat capacity that improves cooking performance; high weight and stability that improve safety; sturdiness that preserves the hob's original aspect over time; easy cleaning. |
| Safe cooking        | All Foster cooker hobs are equipped with safety valves. They shut off the gas supply very quickly if the flame accidentally goes out.                                                                                                                                                      |
| Under-knob ignition | The utmost freedom of movement with electronic under-knob ignition, a common feature of all models that allows a one-hand ignition of the burner.                                                                                                                                          |