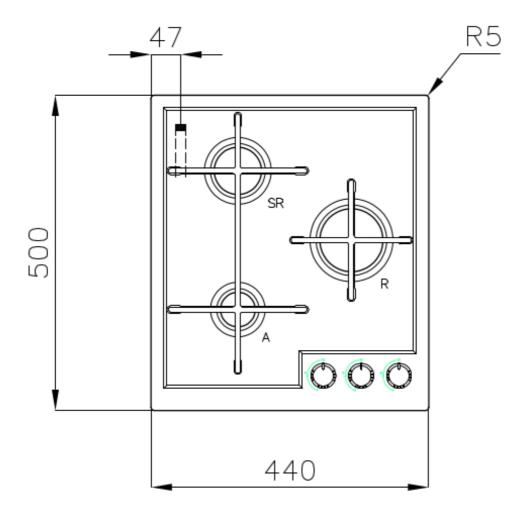

### **DETAILS**

| Edge/Installation Type | Standard (8 mm Edge)     |
|------------------------|--------------------------|
| Finish                 | Foster brushed           |
| Material               | AISI 304 stainless steel |
| Texture                | Brushed in line          |
| Supply                 | 220-240 √; 50/60 Hz      |
| Dimensions             | 440x500 mm               |
| Base size              | 45cm                     |
| Heating element        | three burners            |
| Built-in hole          | 420x480 mm               |
|                        |                          |

| Grids              | Cast iron grids and enamelled burner covers                                                                                                                                                                                                                                                                                                             |
|--------------------|---------------------------------------------------------------------------------------------------------------------------------------------------------------------------------------------------------------------------------------------------------------------------------------------------------------------------------------------------------|
| Width              | 44 cm                                                                                                                                                                                                                                                                                                                                                   |
| Total power        | 5.850 W                                                                                                                                                                                                                                                                                                                                                 |
| Auxiliary          | 1.100 W                                                                                                                                                                                                                                                                                                                                                 |
| Semirapid          | 1.750 W                                                                                                                                                                                                                                                                                                                                                 |
| Rapid              | 3.000 W                                                                                                                                                                                                                                                                                                                                                 |
| Safety             | Safety valve with quick-acting thermocouple                                                                                                                                                                                                                                                                                                             |
| Ignition           | Electric ignition under knob                                                                                                                                                                                                                                                                                                                            |
| Gas type           | Tested for installation with natural gas, LPG nozzle set included.                                                                                                                                                                                                                                                                                      |
| Туре               | Gas Hob                                                                                                                                                                                                                                                                                                                                                 |
| FEATURES           |                                                                                                                                                                                                                                                                                                                                                         |
| Cast iron grids    | Cast-iron is the ideal material for an hob grid, this due to the manifold properties characterising it: high heat capacity that improves cooking performance; high weight and stability that improve safety; sturdiness that preserves the hob's original aspect over time; easy cleaning.                                                              |
| lii series burners | III ^ series burners: 20% gas savings. They guarantee an efficiency well above the European standards. Furthermore, the improved combustion of gas allows the development of higher powers. From the point of view of safety, the blocking system between the cover and the flame-spreader guarantees perfect positioning and greater ease of cleaning. |