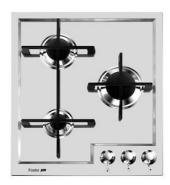

# **Cooker hob Veronika**

Gas hobs

Code: 7063 052

### **DETAILS**

| Edge/Installation Type | Standard (8 mm Edge)     |
|------------------------|--------------------------|
| Finish                 | Foster brushed           |
| Material               | AISI 304 stainless steel |
| Texture                | Brushed in line          |
| Supply                 | 220-240 √; 50/60 Hz      |
| Dimensions             | 440x500 mm               |
| Base size              | 45cm                     |
| Heating element        | three burners            |
| Built-in hole          | 420x480 mm               |
|                        |                          |

| Grids              | Cast iron grids and enamelled burner covers                                                                                                                                                                                                                                                                                                             |
|--------------------|---------------------------------------------------------------------------------------------------------------------------------------------------------------------------------------------------------------------------------------------------------------------------------------------------------------------------------------------------------|
| Width              | 44 cm                                                                                                                                                                                                                                                                                                                                                   |
| Total power        | 5.850 W                                                                                                                                                                                                                                                                                                                                                 |
| Auxiliary          | 1.100 W                                                                                                                                                                                                                                                                                                                                                 |
| Semirapid          | 1.750 W                                                                                                                                                                                                                                                                                                                                                 |
| Rapid              | 3.000 W                                                                                                                                                                                                                                                                                                                                                 |
| Safety             | Safety valve with quick-acting thermocouple                                                                                                                                                                                                                                                                                                             |
| Ignition           | Electric ignition under knob                                                                                                                                                                                                                                                                                                                            |
| Gas type           | Tested for installation with natural gas, LPG nozzle set included.                                                                                                                                                                                                                                                                                      |
| Туре               | Gas Hob                                                                                                                                                                                                                                                                                                                                                 |
| FEATURES           |                                                                                                                                                                                                                                                                                                                                                         |
| Cast iron grids    | Cast-iron is the ideal material for an hob grid, this due to the manifold properties characterising it: high heat capacity that improves cooking performance; high weight and stability that improve safety; sturdiness that preserves the hob's original aspect over time; easy cleaning.                                                              |
| lii series burners | III ^ series burners: 20% gas savings. They guarantee an efficiency well above the European standards. Furthermore, the improved combustion of gas allows the development of higher powers. From the point of view of safety, the blocking system between the cover and the flame-spreader guarantees perfect positioning and greater ease of cleaning. |