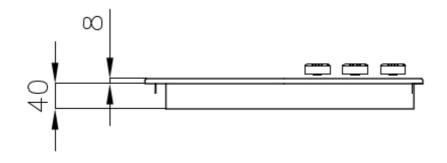

### **DETAILS**

| Edge/Installation Type | Standard (8 mm Edge)     |
|------------------------|--------------------------|
| Finish                 | Foster brushed           |
| Material               | AISI 304 stainless steel |
| Texture                | Brushed in line          |
| Supply                 | 220-240 √; 50/60 Hz      |
| Dimensions             | 440x500 mm               |
| Base size              | 45cm                     |
| Heating element        | three burners            |
| Built-in hole          | 420x480 mm               |
|                        |                          |