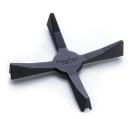

| 86 cm                                                                                               |
| Grids        | Cast iron grids and enamelled burner covers                                                         |

#### Special burners

Many Foster hobs are equipped with special burners, with two or three rings of fire that greatly increase the power delivered and the heated surface. In the DUAL models the two fire crowns also have independent ignition, making these burners perfect for both intensive and delicate cooking.

```
Under-knob ignition
```

The utmost freedom of movement with electronic under-knob ignition, a common feature of all models that allows a one-hand ignition of the burner.

#### **TECHNICAL DATA**



#### GALLERY







#### **OPTIONAL ACCESSORIES**



Cast iron wok support

#### **RECOMMENDED PAIRINGS**





Hood Florence

Sink Master