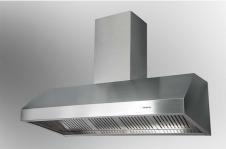

|
| Grids        | Cast iron grids and enamelled burner covers                                                         |

#### Special burners

Many Foster hobs are equipped with special burners, with two or three rings of fire that greatly increase the power delivered and the heated surface. In the DUAL models the two fire crowns also have independent ignition, making these burners perfect for both intensive and delicate cooking.

```
Under-knob ignition
```

The utmost freedom of movement with electronic under-knob ignition, a common feature of all models that allows a one-hand ignition of the burner.

#### **TECHNICAL DATA**



#### GALLERY







#### **OPTIONAL ACCESSORIES**



Cast iron wok support

#### **RECOMMENDED PAIRINGS**





Hood Florence

Sink Master