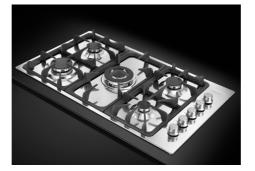

|
| Width        | 86 cm                                                                                               |
| Grids        | Cast iron grids and enamelled burner covers                                                         |

#### Special burners

Many Foster hobs are equipped with special burners, with two or three rings of fire that greatly increase the power delivered and the heated surface. In the DUAL models the two fire crowns also have independent ignition, making these burners perfect for both intensive and delicate cooking.

```
Under-knob ignition
```

The utmost freedom of movement with electronic under-knob ignition, a common feature of all models that allows a one-hand ignition of the burner.

#### **TECHNICAL DATA**



#### GALLERY







#### **OPTIONAL ACCESSORIES**



Cast iron wok support

#### **RECOMMENDED PAIRINGS**





Hood Florence

Sink Master