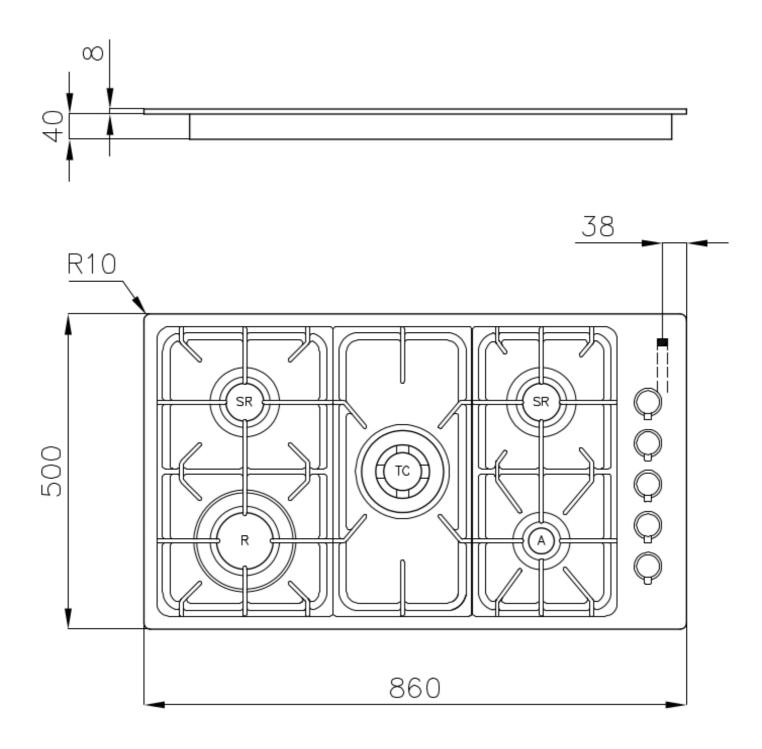

### DETAILS

| Edge/Installation Type | Standard (8 mm Edge)     |
|------------------------|--------------------------|
| Finish                 | Foster brushed           |
| Material               | AISI 304 stainless steel |
| Texture                | Brushed in line          |
| Supply                 | 220-240 V; 50/60 Hz      |
| Dimensions             | 860x500 mm               |
| Base size              | 90cm                     |
| Heating element        | Five burners             |
| Built-in hole          | 840x480 mm               |

#### **TECHNICAL DATA**