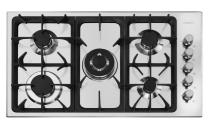

|
| Width        | 86 cm                                                                                               |
| Grids        | Cast iron grids and enamelled burner covers                                                         |

#### Special burners

Many Foster hobs are equipped with special burners, with two or three rings of fire that greatly increase the power delivered and the heated surface. In the DUAL models the two fire crowns also have independent ignition, making these burners perfect for both intensive and delicate cooking.

```
Under-knob ignition
```

The utmost freedom of movement with electronic under-knob ignition, a common feature of all models that allows a one-hand ignition of the burner.

#### **TECHNICAL DATA**



#### GALLERY







#### **OPTIONAL ACCESSORIES**



Cast iron wok support

#### **RECOMMENDED PAIRINGS**





Hood Florence

Sink Master