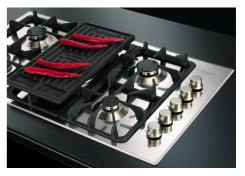

#### Special burners

Many Foster hobs are equipped with special burners, with two or three rings of fire that greatly increase the power delivered and the heated surface. In the DUAL models the two fire crowns also have independent ignition, making these burners perfect for both intensive and delicate cooking.

#### GALLERY