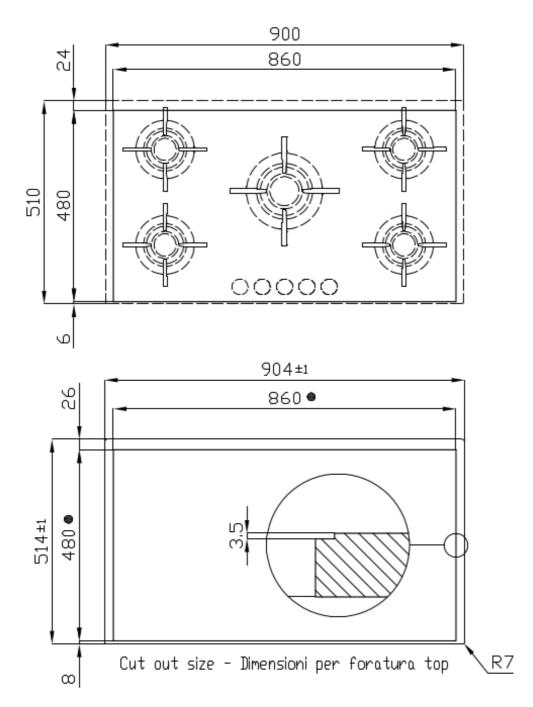

### **TECHNICAL DATA**

## Foster ==

• Built-in cut out for FTS - Foratura per installazione FTS