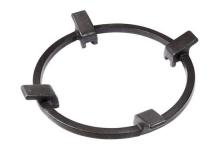

Special burners     | Many Foster hobs are equipped with special burners, with two or three rings of fire that greatly increase the power delivered and the heated surface. In the DUAL models the two fire crowns also have independent ignition, making these burners perfect for both intensive and delicate cooking. |
| Under-knob ignition | The utmost freedom of movement with electronic under-knob ignition, a common feature of all models that allows a one-hand ignition of the burner.                                                                                                                                                  |

### **TECHNICAL DATA**

# Foster ==



## Foster ==



• Built-in cut out for FTS - Foratura per installazione FTS

### **GALLERY**





### **OPTIONAL ACCESSORIES**



Cast iron wok support

#### **RECOMMENDED PAIRINGS**





**Hood Stripe** 

Sink S4001 Filotop