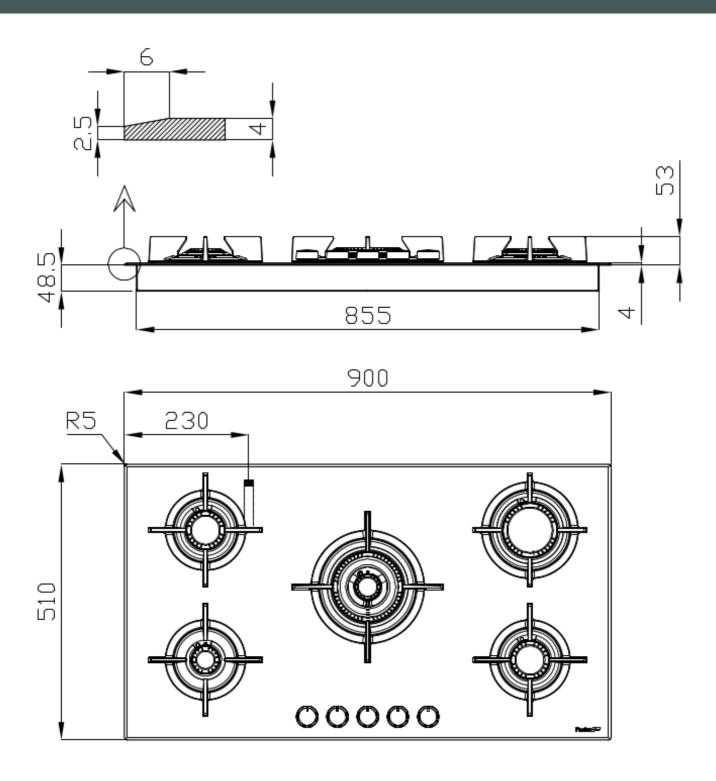

### **DETAILS**

| Coloring               | Black                                                      |
|------------------------|------------------------------------------------------------|
| Edge/Installation Type | Bevelled Edge - for flush-mount or over-mount installation |
| Material               | Ceramic glass                                              |
| Supply                 | 220-240 V; 50/60 Hz                                        |
| Dimensions             | 900x510 mm                                                 |
| Base size              | 90cm                                                       |
| Heating element        | Five burners                                               |
| Built-in hole          | View technical data sheet                                  |
| Grids                  | Cast iron grids and enamelled burner covers                |
|                        |                                                            |

### **TECHNICAL DATA**