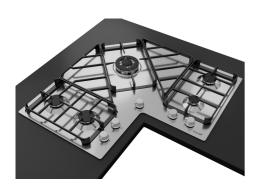

are equipped with safety valves. They shut off the gas supply very quickly if the flame accidentally goes out.                                                                                                                                                      |



Special burners

Many Foster hobs are equipped with special burners, with two or three rings of fire that greatly increase the power delivered and the heated surface. In the DUAL models the two fire crowns also have independent ignition, making these burners perfect for both intensive and delicate cooking.

Under-knob ignition

The utmost freedom of movement with electronic under-knob ignition, a common feature of all models that allows a one-hand ignition of the burner.

### **TECHNICAL DATA**



# Foster ==



## **GALLERY**





# **OPTIONAL ACCESSORIES**



Cast iron wok support 9601 668

# **RECOMMENDED PAIRINGS**



Hood Pitagora 2439 003