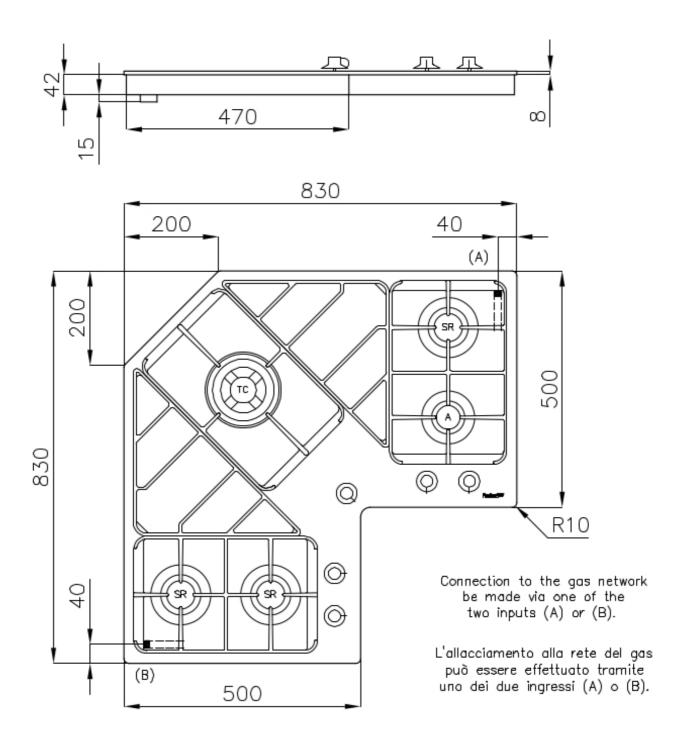

### **DETAILS**

| Edge/Installation Type | Standard (8 mm Edge)                                                                 |
|------------------------|--------------------------------------------------------------------------------------|
| Finish                 | Foster brushed                                                                       |
| Material               | AISI 304 stainless steel                                                             |
| Texture                | Brushed in line                                                                      |
| Supply                 | 220 - 240 V; 50/60 Hz                                                                |
| Dimensions             | 830x830 mm                                                                           |
| Base size              | 83cm                                                                                 |
| Full description       | Angular gas hob 83x83 cm - 5 burners - STD edge - for standard built in installation |
| Heating element        | Five burners                                                                         |
|                        |                                                                                      |

| Built-in hole   | View technical data sheet                                                                                                                                                                                                                                                                  |
|-----------------|--------------------------------------------------------------------------------------------------------------------------------------------------------------------------------------------------------------------------------------------------------------------------------------------|
| Grids           | Cast iron grids and enamelled burner covers                                                                                                                                                                                                                                                |
| Total power     | 9.750 W                                                                                                                                                                                                                                                                                    |
| Auxiliary       | 1.000 W                                                                                                                                                                                                                                                                                    |
| Semirapid       | 3x1.750 W                                                                                                                                                                                                                                                                                  |
| Triple crown    | 3.500 W                                                                                                                                                                                                                                                                                    |
| Safety          | Safety valve with quick-acting thermocouple                                                                                                                                                                                                                                                |
| Ignition        | Electric ignition under knob                                                                                                                                                                                                                                                               |
| Gas type        | Tested for installation with natural gas, LPG nozzle set included.                                                                                                                                                                                                                         |
| Туре            | Gas Hob                                                                                                                                                                                                                                                                                    |
| FEATURES        |                                                                                                                                                                                                                                                                                            |
| Cast iron grids | Cast-iron is the ideal material for an hob grid, this due to the manifold properties characterising it: high heat capacity that improves cooking performance; high weight and stability that improve safety; sturdiness that preserves the hob's original aspect over time; easy cleaning. |
| Safe cooking    | All Foster cooker hobs are equipped with safety valves. They shut off the gas supply very quickly if the flame accidentally goes out.                                                                                                                                                      |

### **TECHNICAL DATA**