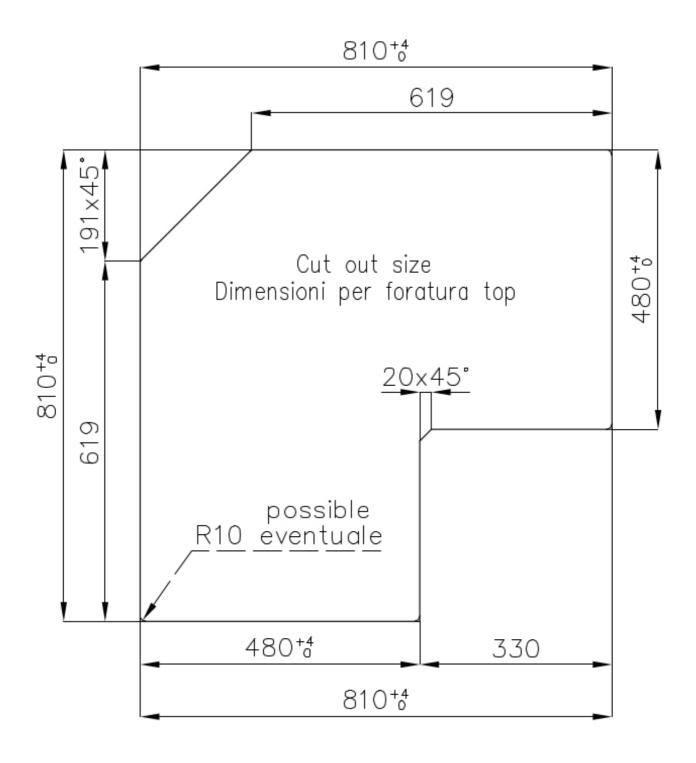

| Built-in hole   | View technical data sheet                                                                                                                                                                                                                                                                  |
|-----------------|--------------------------------------------------------------------------------------------------------------------------------------------------------------------------------------------------------------------------------------------------------------------------------------------|
| Grids           | Cast iron grids and enamelled burner covers                                                                                                                                                                                                                                                |
| Total power     | 9.750 W                                                                                                                                                                                                                                                                                    |
| Auxiliary       | 1.000 W                                                                                                                                                                                                                                                                                    |
| Semirapid       | 3x1.750 W                                                                                                                                                                                                                                                                                  |
| Triple crown    | 3.500 W                                                                                                                                                                                                                                                                                    |
| Safety          | Safety valve with quick-acting thermocouple                                                                                                                                                                                                                                                |
| Ignition        | Electric ignition under knob                                                                                                                                                                                                                                                               |
| Gas type        | Tested for installation with natural gas, LPG nozzle set included.                                                                                                                                                                                                                         |
| Туре            | Gas Hob                                                                                                                                                                                                                                                                                    |
| FEATURES        |                                                                                                                                                                                                                                                                                            |
| Cast iron grids | Cast-iron is the ideal material for an hob grid, this due to the manifold properties characterising it: high heat capacity that improves cooking performance; high weight and stability that improve safety; sturdiness that preserves the hob's original aspect over time; easy cleaning. |
| Safe cooking    | All Foster cooker hobs are equipped with safety valves. They shut off the gas supply very quickly if the flame accidentally goes out.                                                                                                                                                      |

### **TECHNICAL DATA**