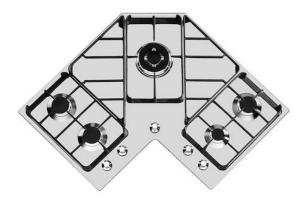

# **Cooker hob Angolare**

Gas hobs

Code: 7038 052

### **DETAILS**

| Edge/Installation Type | Standard (8 mm Edge)                                                                 |
|------------------------|--------------------------------------------------------------------------------------|
| Finish                 | Foster brushed                                                                       |
| Material               | AISI 304 stainless steel                                                             |
| Texture                | Brushed in line                                                                      |
| Supply                 | 220 - 240 V; 50/60 Hz                                                                |
| Dimensions             | 830x830 mm                                                                           |
| Base size              | 83cm                                                                                 |
| Full description       | Angular gas hob 83x83 cm - 5 burners - STD edge - for standard built in installation |
| Heating element        | Five burners                                                                         |
|                        |                                                                                      |

| Built-in hole   | View technical data sheet                                                                                                                                                                                                                                                                  |
|-----------------|--------------------------------------------------------------------------------------------------------------------------------------------------------------------------------------------------------------------------------------------------------------------------------------------|
| Grids           | Cast iron grids and enamelled burner covers                                                                                                                                                                                                                                                |
| Total power     | 9.750 W                                                                                                                                                                                                                                                                                    |
| Auxiliary       | 1.000 W                                                                                                                                                                                                                                                                                    |
| Semirapid       | 3x1.750 W                                                                                                                                                                                                                                                                                  |
| Triple crown    | 3.500 W                                                                                                                                                                                                                                                                                    |
| Safety          | Safety valve with quick-acting thermocouple                                                                                                                                                                                                                                                |
| Ignition        | Electric ignition under knob                                                                                                                                                                                                                                                               |
| Gas type        | Tested for installation with natural gas, LPG nozzle set included.                                                                                                                                                                                                                         |
| Туре            | Gas Hob                                                                                                                                                                                                                                                                                    |
| FEATURES        |                                                                                                                                                                                                                                                                                            |
| Cast iron grids | Cast-iron is the ideal material for an hob grid, this due to the manifold properties characterising it: high heat capacity that improves cooking performance; high weight and stability that improve safety; sturdiness that preserves the hob's original aspect over time; easy cleaning. |
| Safe cooking    | All Foster cooker hobs are equipped with safety valves. They shut off the gas supply very quickly if the flame accidentally goes out.                                                                                                                                                      |