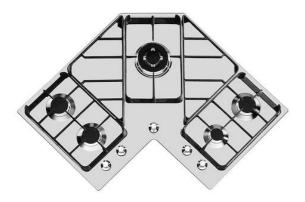

### **DETAILS**

| Edge/Installation Type | Standard (8 mm Edge)                                                                 |
|------------------------|--------------------------------------------------------------------------------------|
| Finish                 | Foster brushed                                                                       |
| Material               | AISI 304 stainless steel                                                             |
| Texture                | Brushed in line                                                                      |
| Supply                 | 220-240 V; 50/60 Hz                                                                  |
| Dimensions             | 830x830 mm                                                                           |
| Base size              | 83cm                                                                                 |
| Full description       | Angular gas hob 83x83 cm - 5 burners - STD edge - for standard built in installation |
| Heating element        | Five burners                                                                         |
|                        |                                                                                      |

| Built-in hole   | View technical data sheet                                                                                                                                                                                                                                                                  |
|-----------------|--------------------------------------------------------------------------------------------------------------------------------------------------------------------------------------------------------------------------------------------------------------------------------------------|
| Grids           | Cast iron grids and enamelled burner covers                                                                                                                                                                                                                                                |
| Total power     | 9.750 W                                                                                                                                                                                                                                                                                    |
| Auxiliary       | 1.000 W                                                                                                                                                                                                                                                                                    |
| Semirapid       | 3x1.750 W                                                                                                                                                                                                                                                                                  |
| Triple crown    | 3.500 W                                                                                                                                                                                                                                                                                    |
| Safety          | Safety valve with quick-acting thermocouple                                                                                                                                                                                                                                                |
| Ignition        | Electric ignition under knob                                                                                                                                                                                                                                                               |
| Gas type        | Tested for installation with natural gas, LPG nozzle set included.                                                                                                                                                                                                                         |
| Туре            | Gas Hob                                                                                                                                                                                                                                                                                    |
| FEATURES        |                                                                                                                                                                                                                                                                                            |
| Cast iron grids | Cast-iron is the ideal material for an hob grid, this due to the manifold properties characterising it: high heat capacity that improves cooking performance; high weight and stability that improve safety; sturdiness that preserves the hob's original aspect over time; easy cleaning. |
| Safe cooking    | All Foster cooker hobs are equipped with safety valves. They shut off the gas supply very quickly if the flame accidentally goes out.                                                                                                                                                      |