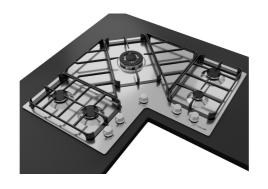

# **Cooker hob Angolare**

Gas hobs

Code: 7038 052

### **DETAILS**

| Edge/Installation Type | Standard (8 mm Edge)                                                                 |
|------------------------|--------------------------------------------------------------------------------------|
| Finish                 | Foster brushed                                                                       |
| Material               | AISI 304 stainless steel                                                             |
| Texture                | Brushed in line                                                                      |
| Supply                 | 220-240 V; 50/60 Hz                                                                  |
| Dimensions             | 830x830 mm                                                                           |
| Base size              | 83cm                                                                                 |
| Full description       | Angular gas hob 83x83 cm - 5 burners - STD edge - for standard built in installation |
| Heating element        | Five burners                                                                         |
|                        |                                                                                      |

| Built-in hole   | View technical data sheet                                                                                                                                                                                                                                                                  |
|-----------------|--------------------------------------------------------------------------------------------------------------------------------------------------------------------------------------------------------------------------------------------------------------------------------------------|
| Grids           | Cast iron grids and enamelled burner covers                                                                                                                                                                                                                                                |
| Total power     | 9.750 W                                                                                                                                                                                                                                                                                    |
| Auxiliary       | 1.000 W                                                                                                                                                                                                                                                                                    |
| Semirapid       | 3x1.750 W                                                                                                                                                                                                                                                                                  |
| Triple crown    | 3.500 W                                                                                                                                                                                                                                                                                    |
| Safety          | Safety valve with quick-acting thermocouple                                                                                                                                                                                                                                                |
| Ignition        | Electric ignition under knob                                                                                                                                                                                                                                                               |
| Gas type        | Tested for installation with natural gas, LPG nozzle set included.                                                                                                                                                                                                                         |
| Туре            | Gas Hob                                                                                                                                                                                                                                                                                    |
| FEATURES        |                                                                                                                                                                                                                                                                                            |
| Cast iron grids | Cast-iron is the ideal material for an hob grid, this due to the manifold properties characterising it: high heat capacity that improves cooking performance; high weight and stability that improve safety; sturdiness that preserves the hob's original aspect over time; easy cleaning. |
| Safe cooking    | All Foster cooker hobs are equipped with safety valves. They shut off the gas supply very quickly if the flame accidentally goes out.                                                                                                                                                      |