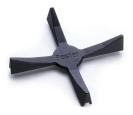

They shut off the gas supply very quickly if the flame accidentally goes out.                                                                                                                                                      |



Special burners

Many Foster hobs are equipped with special burners, with two or three rings of fire that greatly increase the power delivered and the heated surface. In the DUAL models the two fire crowns also have independent ignition, making these burners perfect for both intensive and delicate cooking.

Under-knob ignition

The utmost freedom of movement with electronic under-knob ignition, a common feature of all models that allows a one-hand ignition of the burner.

### **TECHNICAL DATA**



# Foster ==



# **GALLERY**







# **OPTIONAL ACCESSORIES**



Cast iron wok support

## **RECOMMENDED PAIRINGS**





Hood Pitagora

Sink KE