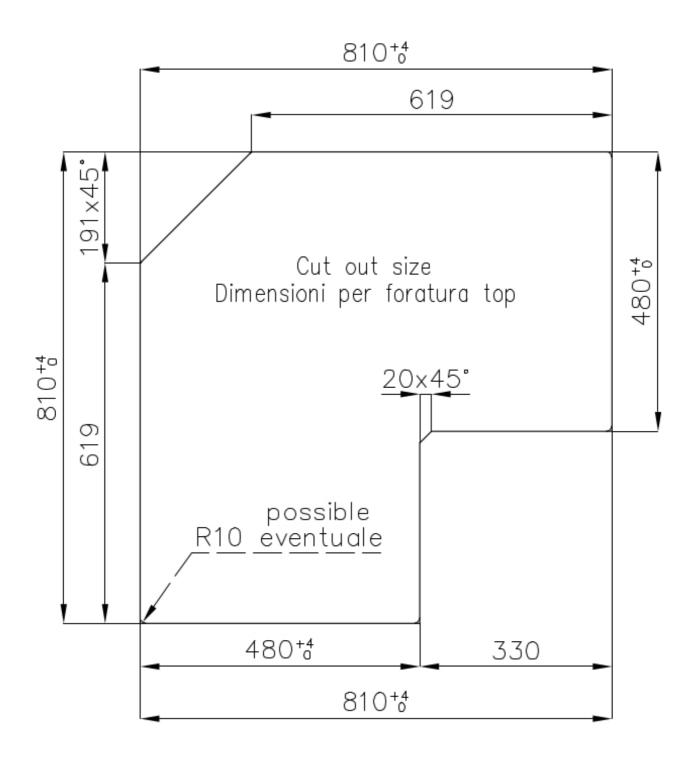

### **DETAILS**

| Edge/Installation Type | Standard (8 mm Edge)                                                                 |
|------------------------|--------------------------------------------------------------------------------------|
| Finish                 | Foster brushed                                                                       |
| Material               | AISI 304 stainless steel                                                             |
| Texture                | Brushed in line                                                                      |
| Supply                 | 220-240 V; 50/60 Hz                                                                  |
| Dimensions             | 830x830 mm                                                                           |
| Base size              | 83cm                                                                                 |
| Full description       | Angular gas hob 83x83 cm - 5 burners - STD edge - for standard built in installation |
| Heating element        | Five burners                                                                         |
|                        |                                                                                      |

| Built-in hole   | View technical data sheet                                                                                                                                                                                                                                                                  |
|-----------------|--------------------------------------------------------------------------------------------------------------------------------------------------------------------------------------------------------------------------------------------------------------------------------------------|
| Grids           | Cast iron grids and enamelled burner covers                                                                                                                                                                                                                                                |
| Total power     | 9.750 W                                                                                                                                                                                                                                                                                    |
| Auxiliary       | 1.000 W                                                                                                                                                                                                                                                                                    |
| Semirapid       | 3x1.750 W                                                                                                                                                                                                                                                                                  |
| Triple crown    | 3.500 W                                                                                                                                                                                                                                                                                    |
| Safety          | Safety valve with quick-acting thermocouple                                                                                                                                                                                                                                                |
| Ignition        | Electric ignition under knob                                                                                                                                                                                                                                                               |
| Gas type        | Tested for installation with natural gas, LPG nozzle set included.                                                                                                                                                                                                                         |
| Туре            | Gas Hob                                                                                                                                                                                                                                                                                    |
| FEATURES        |                                                                                                                                                                                                                                                                                            |
| Cast iron grids | Cast-iron is the ideal material for an hob grid, this due to the manifold properties characterising it: high heat capacity that improves cooking performance; high weight and stability that improve safety; sturdiness that preserves the hob's original aspect over time; easy cleaning. |
| Safe cooking    | All Foster cooker hobs are equipped with safety valves. They shut off the gas supply very quickly if the flame accidentally goes out.                                                                                                                                                      |