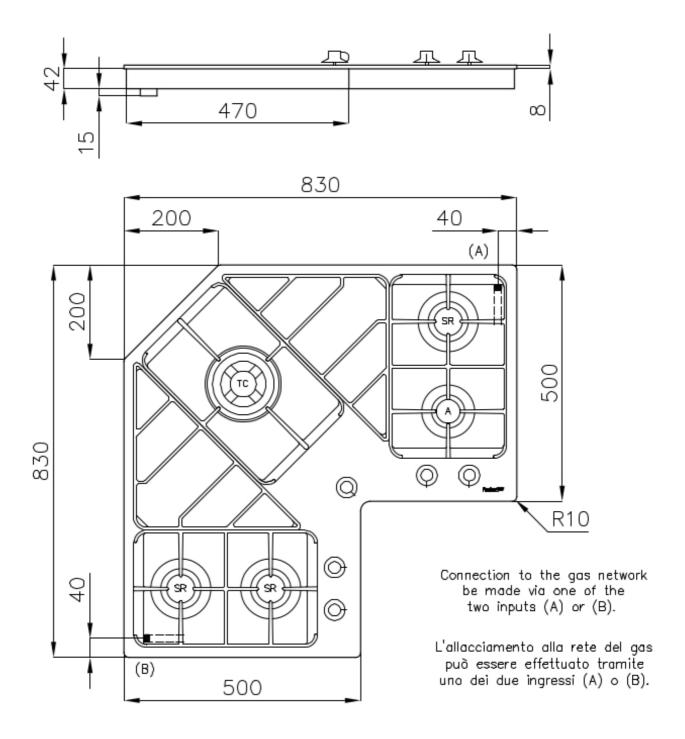

### **DETAILS**

| Edge/Installation Type | Standard (8 mm Edge)                                                                 |
|------------------------|--------------------------------------------------------------------------------------|
| Finish                 | Foster brushed                                                                       |
| Material               | AISI 304 stainless steel                                                             |
| Texture                | Brushed in line                                                                      |
| Supply                 | 220-240 V; 50/60 Hz                                                                  |
| Dimensions             | 830x830 mm                                                                           |
| Base size              | 83cm                                                                                 |
| Full description       | Angular gas hob 83x83 cm - 5 burners - STD edge - for standard built in installation |
| Heating element        | Five burners                                                                         |
|                        |                                                                                      |

| Built-in hole   | View technical data sheet                                                                                                                                                                                                                                                                  |
|-----------------|--------------------------------------------------------------------------------------------------------------------------------------------------------------------------------------------------------------------------------------------------------------------------------------------|
| Grids           | Cast iron grids and enamelled burner covers                                                                                                                                                                                                                                                |
| Total power     | 9.750 W                                                                                                                                                                                                                                                                                    |
| Auxiliary       | 1.000 W                                                                                                                                                                                                                                                                                    |
| Semirapid       | 3x1.750 W                                                                                                                                                                                                                                                                                  |
| Triple crown    | 3.500 W                                                                                                                                                                                                                                                                                    |
| Safety          | Safety valve with quick-acting thermocouple                                                                                                                                                                                                                                                |
| Ignition        | Electric ignition under knob                                                                                                                                                                                                                                                               |
| Gas type        | Tested for installation with natural gas, LPG nozzle set included.                                                                                                                                                                                                                         |
| Туре            | Gas Hob                                                                                                                                                                                                                                                                                    |
| FEATURES        |                                                                                                                                                                                                                                                                                            |
| Cast iron grids | Cast-iron is the ideal material for an hob grid, this due to the manifold properties characterising it: high heat capacity that improves cooking performance; high weight and stability that improve safety; sturdiness that preserves the hob's original aspect over time; easy cleaning. |
| Safe cooking    | All Foster cooker hobs are equipped with safety valves. They shut off the gas supply very quickly if the flame accidentally goes out.                                                                                                                                                      |