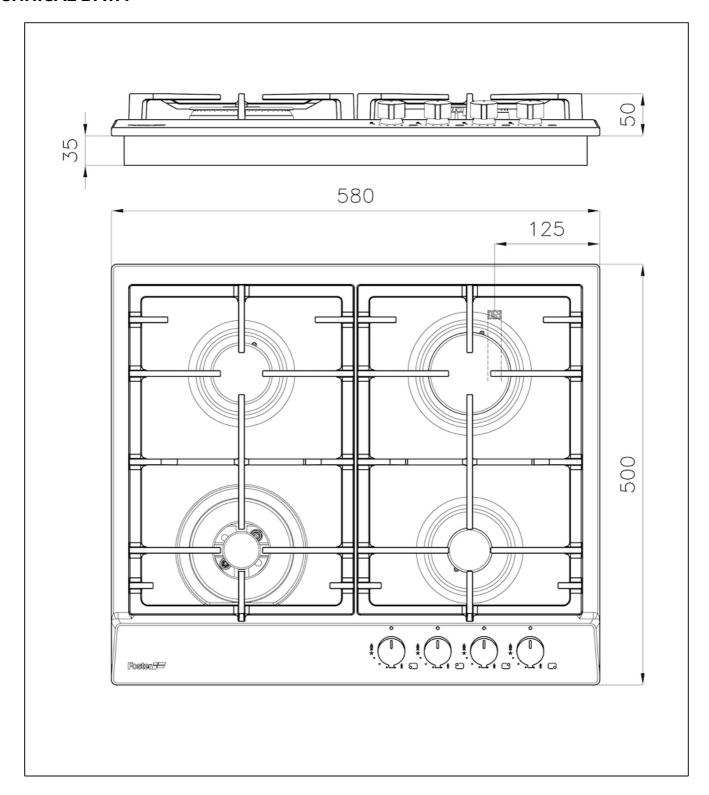

### **DETAILS**

| Edge/Installation Type | Standard (8 mm Edge)     |
|------------------------|--------------------------|
| Finish                 | Foster brushed           |
| Material               | AISI 304 stainless steel |
| Texture                | Brushed in line          |
| Supply                 | 220-240 V; 50/60 Hz      |
| Dimensions             | 580 x 500 mm             |
| Base size              | 60cm                     |
| Heating element        | Four burners             |
| Built-in hole          | 560x480 mm               |

### **TECHNICAL DATA**