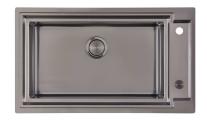

## **OUTLINE H25 - GUN METAL**

Kitchen Sinks Code: 6625 006

### **DETAILS**

| Coloring               | Gun Metal                                                       |
|------------------------|-----------------------------------------------------------------|
| Edge/Installation Type | Rim h25 mm                                                      |
| Material               | AISI 304 stainless steel                                        |
| Texture                | Brushed in line                                                 |
| Base                   | 90 cm                                                           |
| Dimensions             | 880 x 518 mm                                                    |
| Standard fittings      | Fixing hooks, gasket, drain, overflow and siphon, boxed packing |
| Mixer holes            | 2 standard holes - 3rd hole on request                          |
| Built-in hole          | View technical data sheet                                       |
|                        |                                                                 |

| Drainer         | No                                        |
|-----------------|-------------------------------------------|
| Number of bowls | 1 bowl                                    |
| Waste fitting   | Drain with automatic control SPACE (PUSH) |