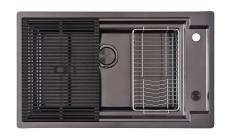

### **EQUIPMENT**

8407 120 - Space Push automatic waste fitting 8100 606 - Black grid 8100 607 - Black grid

### **EQUIPMENT**

Black Grid

Space Push Gun Metal automatic waste fitting