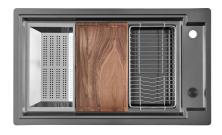

### **OPTIONAL ACCESSORIES**

Stainless steel perforated tray

Stainless steel Plate rack