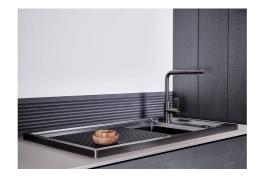

|
| Perimetral overflow | The overflow is always a security on the Foster sinks that prevents the overflow of water in case of oversights. The perimeter drain solution improves aesthetics thanks to its square and essential shape. |
| Small radius        | Bowls with squared shapes with a modern design and an increased capacity, for a minimal aesthetics connected with an extreme practicity.                                                                    |
| Space waste fitting | The elegant SPACE steel cap closes the drain and leaves no visible residues collected in the basket below. Space also has a small footprint and allows the optimal use of the under-sink compartment.       |

### **TECHNICAL DATA**

# Foster ==











### **GALLERY**

















### **EQUIPMENT**







Black Grid



Space Push Gun Metal automatic waste fitting



### **OPTIONAL ACCESSORIES**







Stainless steel perforated tray



Stainless steel Plate rack

### **RECOMMENDED PAIRINGS**



OP GUN METAL satin



**OUTLINE GAS H25 - GUN METAL**