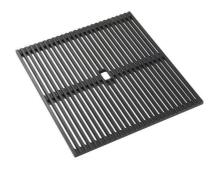

### **EQUIPMENT**

8407 120 - Space Push automatic waste fitting 8100 606 - Black grid 8100 607 - Black grid

### **EQUIPMENT**

Black Grid

Space Push Gun Metal automatic waste fitting