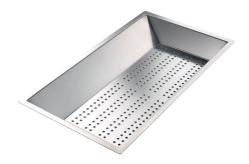

### **OPTIONAL ACCESSORIES**

Stainless steel perforated tray

Stainless steel Plate rack