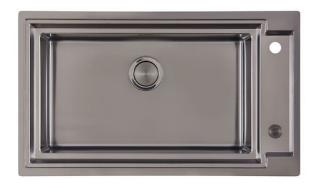

## **OUTLINE H25 - GUN METAL**

Kitchen Sinks Code: 6625 006

### **DETAILS**

| Coloring               | Gun Metal                                                       |
|------------------------|-----------------------------------------------------------------|
| Edge/Installation Type | Rim h25 mm                                                      |
| Material               | AISI 304 stainless steel                                        |
| Texture                | Brushed in line                                                 |
| Base                   | 90 cm                                                           |
| Dimensions             | 880 x 518 mm                                                    |
| Standard fittings      | Fixing hooks, gasket, drain, overflow and siphon, boxed packing |
| Mixer holes            | 2 standard holes - 3rd hole on request                          |
| Built-in hole          | View technical data sheet                                       |
|                        |                                                                 |

| Drainer         | No                                        |
|-----------------|-------------------------------------------|
| Number of bowls | 1 bowl                                    |
| Waste fitting   | Drain with automatic control SPACE (PUSH) |