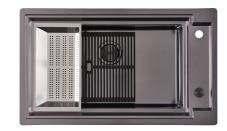

## **OUTLINE H25 - GUN METAL**

Kitchen Sinks Code: 6625 006

### **DETAILS**

| Coloring               | Gun Metal                                                       |
|------------------------|-----------------------------------------------------------------|
| Edge/Installation Type | Rim h25 mm                                                      |
| Material               | AISI 304 stainless steel                                        |
| Texture                | Brushed in line                                                 |
| Base                   | 90 cm                                                           |
| Dimensions             | 880 x 518 mm                                                    |
| Standard fittings      | Fixing hooks, gasket, drain, overflow and siphon, boxed packing |
| Mixer holes            | 2 standard holes - 3rd hole on request                          |
| Built-in hole          | View technical data sheet                                       |
|                        |                                                                 |

| Drainer         | No                                        |
|-----------------|-------------------------------------------|
| Number of bowls | 1 bowl                                    |
| Waste fitting   | Drain with automatic control SPACE (PUSH) |

### **FEATURES**

| Deep bowls          | This bowls reach an important depth, over 20 cm, thanks to the advanced production technology, that can be offer great capiency and practicity in all the washing operations.                               |
|---------------------|-------------------------------------------------------------------------------------------------------------------------------------------------------------------------------------------------------------|
| High thickness      | Imm thick steel. A significant thickness, which guarantees the maximum sturdiness and durability.                                                                                                           |
| Perimetral overflow | The overflow is always a security on the Foster sinks that prevents the overflow of water in case of oversights. The perimeter drain solution improves aesthetics thanks to its square and essential shape. |
| Small radius        | Bowls with squared shapes with a modern design and an increased capacity, for a minimal aesthetics connected with an extreme practicity.                                                                    |
| Space waste fitting | The elegant SPACE steel cap closes the drain and leaves no visible residues collected in the basket below. Space also has a small footprint and allows the optimal use of the under-sink compartment.       |