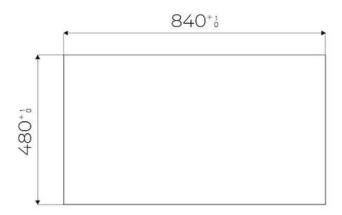

### **DETAILS**

| Coloring               | Gun Metal                                                       |
|------------------------|-----------------------------------------------------------------|
| Edge/Installation Type | Rim h25 mm                                                      |
| Material               | AISI 304 stainless steel                                        |
| Texture                | Brushed in line                                                 |
| Base                   | 90 cm                                                           |
| Dimensions             | 880 x 518 mm                                                    |
| Standard fittings      | Fixing hooks, gasket, drain, overflow and siphon, boxed packing |
| Mixer holes            | 2 standard holes - 3rd hole on request                          |
| Built-in hole          | View technical data sheet                                       |
|                        |                                                                 |

### **TECHNICAL DATA**