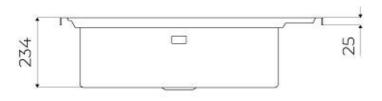

### **DETAILS**

| Coloring               | Gun Metal                                                       |
|------------------------|-----------------------------------------------------------------|
| Edge/Installation Type | Rim h25 mm                                                      |
| Material               | AISI 304 stainless steel                                        |
| Texture                | Brushed in line                                                 |
| Base                   | 90 cm                                                           |
| Dimensions             | 880 x 518 mm                                                    |
| Standard fittings      | Fixing hooks, gasket, drain, overflow and siphon, boxed packing |
| Mixer holes            | 2 standard holes - 3rd hole on request                          |
| Built-in hole          | View technical data sheet                                       |
|                        |                                                                 |

### **TECHNICAL DATA**