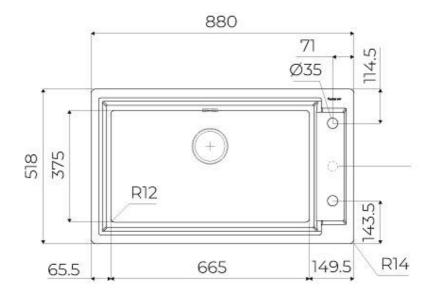

### **DETAILS**

| Coloring               | Gun Metal                                                       |
|------------------------|-----------------------------------------------------------------|
| Edge/Installation Type | Rim h25 mm                                                      |
| Material               | AISI 304 stainless steel                                        |
| Texture                | Brushed in line                                                 |
| Base                   | 90 cm                                                           |
| Dimensions             | 880 x 518 mm                                                    |
| Standard fittings      | Fixing hooks, gasket, drain, overflow and siphon, boxed packing |
| Mixer holes            | 2 standard holes - 3rd hole on request                          |
| Built-in hole          | View technical data sheet                                       |
|                        |                                                                 |

### **TECHNICAL DATA**