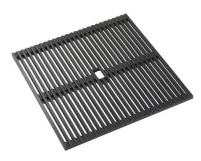

### **EQUIPMENT**

8407 120 - Space Push automatic waste fitting 8100 606 - Black grid 8100 607 - Black grid

### **EQUIPMENT**

Black Grid

Space Push Gun Metal automatic waste fitting