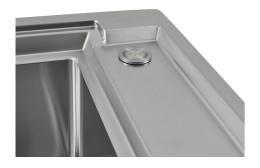

The elegant SPACE steel cap closes the drain and leaves no visible residues collected in the basket below. Space also has a small footprint and allows the optimal use of the under-sink

### **TECHNICAL DATA**

Space waste fitting

compartment.