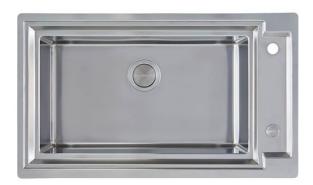

# **OUTLINE H25**

Kitchen Sinks Code: 6625 000

#### **DETAILS**

Edge/Installation Type

| Luge/Installation Type | MITTIES TITLE                                                   |
|------------------------|-----------------------------------------------------------------|
| Material               | AISI 304 stainless steel                                        |
| Texture                | Brushed in line                                                 |
| Base                   | 90 cm                                                           |
| Dimensions             | 880 x 518 mm                                                    |
| Standard fittings      | Fixing hooks, gasket, drain, overflow and siphon, boxed packing |
| Mixer holes            | 2 standard holes - 3rd hole on request                          |
| Built-in hole          | View technical data sheet                                       |
| Drainer                | No                                                              |
|                        |                                                                 |