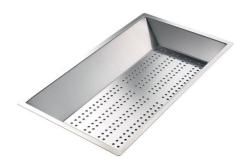

# **OPTIONAL ACCESSORIES**

Stainless steel perforated tray

Stainless steel Plate rack