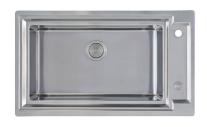

#### **DETAILS**

Edge/Installation Type

| Luge/Installation Type | MITTIES TITLE                                                   |
|------------------------|-----------------------------------------------------------------|
| Material               | AISI 304 stainless steel                                        |
| Texture                | Brushed in line                                                 |
| Base                   | 90 cm                                                           |
| Dimensions             | 880 x 518 mm                                                    |
| Standard fittings      | Fixing hooks, gasket, drain, overflow and siphon, boxed packing |
| Mixer holes            | 2 standard holes - 3rd hole on request                          |
| Built-in hole          | View technical data sheet                                       |
| Drainer                | No                                                              |
|                        |                                                                 |

| Number of bowls                                                                                    | 1 bowl                                                                                                                                                                                                      |
|----------------------------------------------------------------------------------------------------|-------------------------------------------------------------------------------------------------------------------------------------------------------------------------------------------------------------|
| Waste fitting                                                                                      | Drain with automatic control SPACE (PUSH)                                                                                                                                                                   |
| EQUIPMENT                                                                                          |                                                                                                                                                                                                             |
| 8407 116 - Space Push<br>automatic waste fitting<br>8100 606 - Black grid<br>8100 607 - Black grid |                                                                                                                                                                                                             |
| FEATURES                                                                                           |                                                                                                                                                                                                             |
| Deep bowls                                                                                         | This bowls reach an important depth, over 20 cm, thanks to the advanced production technology, that can be offer great capiency and practicity in all the washing operations.                               |
| High thickness                                                                                     | Imm thick steel. A significant thickness, which guarantees the maximum sturdiness and durability.                                                                                                           |
| Perimetral overflow                                                                                | The overflow is always a security on the Foster sinks that prevents the overflow of water in case of oversights. The perimeter drain solution improves aesthetics thanks to its square and essential shape. |
| Small radius                                                                                       | Bowls with squared shapes with a modern design and an increased capacity, for a minimal aesthetics connected with an extreme practicity.                                                                    |