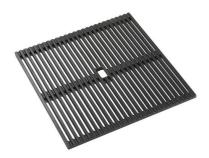

urity on the Foster sinks that prevents the overflow of water in case of oversights. The perimeter drain solution improves aesthetics thanks to its square and essential shape. |
| Small radius                                                                                       | Bowls with squared shapes with a modern design and an increased capacity, for a minimal aesthetics connected with an extreme practicity.                                                                    |

The elegant SPACE steel cap closes the drain and leaves no visible residues collected in the basket below. Space also has a small footprint and allows the optimal use of the under-sink

### **TECHNICAL DATA**

Space waste fitting

compartment.

# Foster ==











# **GALLERY**













# **EQUIPMENT**



Black Grid



Black Grid



Space Push automatic waste fitting



# **OPTIONAL ACCESSORIES**







Stainless steel perforated tray



Stainless steel Plate rack

#### **RECOMMENDED PAIRINGS**



OP satin



**OUTLINE GAS H25**