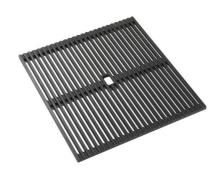

oster sinks that prevents the overflow of water in case of oversights. The perimeter drain solution improves aesthetics thanks to its square and essential shape. |
| Small radius                                                                                       | Bowls with squared shapes with a modern design and an increased capacity, for a minimal aesthetics connected with an extreme practicity.                                                                    |

The elegant SPACE steel cap closes the drain and leaves no visible residues collected in the basket below. Space also has a small footprint and allows the optimal use of the under-sink

### **TECHNICAL DATA**

Space waste fitting

compartment.

# Foster ==











# **GALLERY**













# **EQUIPMENT**



Black Grid



Black Grid



Space Push automatic waste fitting



# **OPTIONAL ACCESSORIES**







Stainless steel perforated tray



Stainless steel Plate rack

#### **RECOMMENDED PAIRINGS**



OP satin



**OUTLINE GAS H25**