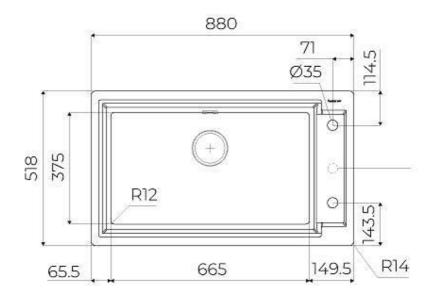

#### **DETAILS**

Edge/Installation Type

| Luge/Installation Type | MITTIES TITLE                                                   |
|------------------------|-----------------------------------------------------------------|
| Material               | AISI 304 stainless steel                                        |
| Texture                | Brushed in line                                                 |
| Base                   | 90 cm                                                           |
| Dimensions             | 880 x 518 mm                                                    |
| Standard fittings      | Fixing hooks, gasket, drain, overflow and siphon, boxed packing |
| Mixer holes            | 2 standard holes - 3rd hole on request                          |
| Built-in hole          | View technical data sheet                                       |
| Drainer                | No                                                              |
|                        |                                                                 |

| Number of bowls                                                                                    | 1 bowl                                                                                                                                                                                                      |
|----------------------------------------------------------------------------------------------------|-------------------------------------------------------------------------------------------------------------------------------------------------------------------------------------------------------------|
| Waste fitting                                                                                      | Drain with automatic control SPACE (PUSH)                                                                                                                                                                   |
| EQUIPMENT                                                                                          |                                                                                                                                                                                                             |
| 8407 116 - Space Push<br>automatic waste fitting<br>8100 606 - Black grid<br>8100 607 - Black grid |                                                                                                                                                                                                             |
| FEATURES                                                                                           |                                                                                                                                                                                                             |
| Deep bowls                                                                                         | This bowls reach an important depth, over 20 cm, thanks to the advanced production technology, that can be offer great capiency and practicity in all the washing operations.                               |
| High thickness                                                                                     | Imm thick steel. A significant thickness, which guarantees the maximum sturdiness and durability.                                                                                                           |
| Perimetral overflow                                                                                | The overflow is always a security on the Foster sinks that prevents the overflow of water in case of oversights. The perimeter drain solution improves aesthetics thanks to its square and essential shape. |
| Small radius                                                                                       | Bowls with squared shapes with a modern design and an increased capacity, for a minimal aesthetics connected with an extreme practicity.                                                                    |