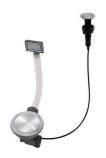

The elegant SPACE steel cap closes the drain and leaves no visible residues collected in the basket below. Space also has a small footprint and allows the optimal use of the under-sink

### **TECHNICAL DATA**

Space waste fitting

compartment.

# **EQUIPMENT**

Black Grid

Black Grid

Space Push automatic waste fitting