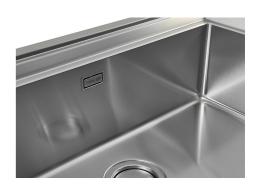

| Number of bowls                                                                                    | 1 bowl                                                                                                                                                                                                      |
|----------------------------------------------------------------------------------------------------|-------------------------------------------------------------------------------------------------------------------------------------------------------------------------------------------------------------|
| Waste fitting                                                                                      | Drain with automatic control SPACE (PUSH)                                                                                                                                                                   |
| EQUIPMENT                                                                                          |                                                                                                                                                                                                             |
| 8407 116 - Space Push<br>automatic waste fitting<br>8100 606 - Black grid<br>8100 607 - Black grid |                                                                                                                                                                                                             |
| FEATURES                                                                                           |                                                                                                                                                                                                             |
| Deep bowls                                                                                         | This bowls reach an important depth, over 20 cm, thanks to the advanced production technology, that can be offer great capiency and practicity in all the washing operations.                               |
| High thickness                                                                                     | Imm thick steel. A significant thickness, which guarantees the maximum sturdiness and durability.                                                                                                           |
| Perimetral overflow                                                                                | The overflow is always a security on the Foster sinks that prevents the overflow of water in case of oversights. The perimeter drain solution improves aesthetics thanks to its square and essential shape. |
| Small radius                                                                                       | Bowls with squared shapes with a modern design and an increased capacity, for a minimal aesthetics connected with an extreme practicity.                                                                    |

The elegant SPACE steel cap closes the drain and leaves no visible residues collected in the basket below. Space also has a small footprint and allows the optimal use of the under-sink