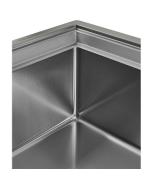

| Number of bowls                                                                                    | 1 bowl                                                                                                                                                                                                      |
|----------------------------------------------------------------------------------------------------|-------------------------------------------------------------------------------------------------------------------------------------------------------------------------------------------------------------|
| Waste fitting                                                                                      | Drain with automatic control SPACE (PUSH)                                                                                                                                                                   |
| EQUIPMENT                                                                                          |                                                                                                                                                                                                             |
| 8407 116 - Space Push<br>automatic waste fitting<br>8100 606 - Black grid<br>8100 607 - Black grid |                                                                                                                                                                                                             |
| FEATURES                                                                                           |                                                                                                                                                                                                             |
| Deep bowls                                                                                         | This bowls reach an important depth, over 20 cm, thanks to the advanced production technology, that can be offer great capiency and practicity in all the washing operations.                               |
| High thickness                                                                                     | Imm thick steel. A significant thickness, which guarantees the maximum sturdiness and durability.                                                                                                           |
| Perimetral overflow                                                                                | The overflow is always a security on the Foster sinks that prevents the overflow of water in case of oversights. The perimeter drain solution improves aesthetics thanks to its square and essential shape. |
| Small radius                                                                                       | Bowls with squared shapes with a modern design and an increased capacity, for a minimal aesthetics connected with an extreme practicity.                                                                    |

# **GALLERY**