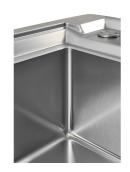

| Number of bowls                                                                                    | 1 bowl                                                                                                                                                                                                      |
|----------------------------------------------------------------------------------------------------|-------------------------------------------------------------------------------------------------------------------------------------------------------------------------------------------------------------|
| Waste fitting                                                                                      | Drain with automatic control SPACE (PUSH)                                                                                                                                                                   |
| EQUIPMENT                                                                                          |                                                                                                                                                                                                             |
| 8407 116 - Space Push<br>automatic waste fitting<br>8100 606 - Black grid<br>8100 607 - Black grid |                                                                                                                                                                                                             |
| FEATURES                                                                                           |                                                                                                                                                                                                             |
| Deep bowls                                                                                         | This bowls reach an important depth, over 20 cm, thanks to the advanced production technology, that can be offer great capiency and practicity in all the washing operations.                               |
| High thickness                                                                                     | Imm thick steel. A significant thickness, which guarantees the maximum sturdiness and durability.                                                                                                           |
| Perimetral overflow                                                                                | The overflow is always a security on the Foster sinks that prevents the overflow of water in case of oversights. The perimeter drain solution improves aesthetics thanks to its square and essential shape. |
| Small radius                                                                                       | Bowls with squared shapes with a modern design and an increased capacity, for a minimal aesthetics connected with an extreme practicity.                                                                    |

# **GALLERY**