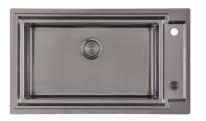

### GALLERY

| Drainer         | No         |  |  |
|-----------------|------------|--|--|
| Number of bowls | 1 bowl     |  |  |
| Waste fitting   | 3,5" drain |  |  |
| EQUIPMENT       |            |  |  |

8407 120 - Space Push automatic waste fitting 8100 606 - Black grid 8100 607 - Black grid

### EQUIPMENT

Black Grid

Black Grid

Space Push Gun Metal automatic waste fitting