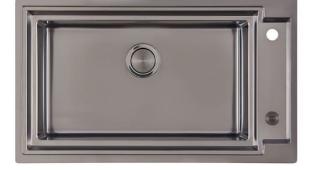

### **OUTLINE GUN METAL**

### DETAILS

| Coloring               | Gun Metal                                                       |
|------------------------|-----------------------------------------------------------------|
| Edge/Installation Type | Flush-mount   Top-mount                                         |
| Material               | AISI 304 stainless steel                                        |
| Texture                | Brushed in line                                                 |
| Base                   | 90 cm                                                           |
| Dimensions             | 873x513 mm                                                      |
| Standard fittings      | Fixing hooks, gasket, drain, overflow and siphon, boxed packing |
| Mixer holes            | 2 standard holes - 3rd hole on request                          |
| Built-in hole          | View technical data sheet                                       |