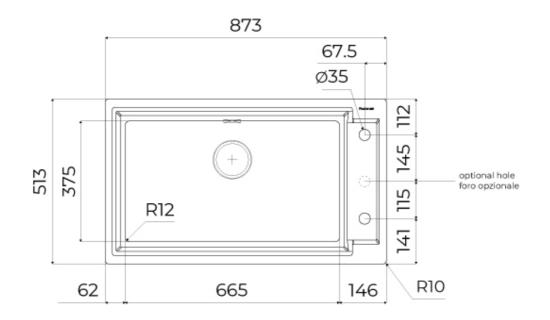

### DETAILS

| Coloring               | Gun Metal                                                       |
|------------------------|-----------------------------------------------------------------|
| Edge/Installation Type | Flush-mount   Top-mount                                         |
| Material               | AISI 304 stainless steel                                        |
| Texture                | Brushed in line                                                 |
| Base                   | 90 cm                                                           |
| Dimensions             | 873x513 mm                                                      |
| Standard fittings      | Fixing hooks, gasket, drain, overflow and siphon, boxed packing |
| Mixer holes            | 2 standard holes - 3rd hole on request                          |
| Built-in hole          | View technical data sheet                                       |

| Drainer         | No         |  |  |
|-----------------|------------|--|--|
| Number of bowls | 1 bowl     |  |  |
| Waste fitting   | 3,5" drain |  |  |
| EQUIPMENT       |            |  |  |

8407 120 - Space Push automatic waste fitting 8100 606 - Black grid 8100 607 - Black grid