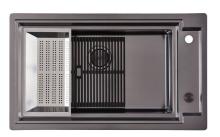

### **OUTLINE GUN METAL**

### DETAILS

| Coloring               | Gun Metal                                                       |
|------------------------|-----------------------------------------------------------------|
| Edge/Installation Type | Flush-mount   Top-mount                                         |
| Material               | AISI 304 stainless steel                                        |
| Texture                | Brushed in line                                                 |
| Base                   | 90 cm                                                           |
| Dimensions             | 873x513 mm                                                      |
| Standard fittings      | Fixing hooks, gasket, drain, overflow and siphon, boxed packing |
| Mixer holes            | 2 standard holes - 3rd hole on request                          |
| Built-in hole          | View technical data sheet                                       |

| Drainer         | No         |  |  |
|-----------------|------------|--|--|
| Number of bowls | 1 bowl     |  |  |
| Waste fitting   | 3,5" drain |  |  |
| EQUIPMENT       |            |  |  |

8407 120 - Space Push automatic waste fitting 8100 606 - Black grid 8100 607 - Black grid

### FEATURES

| Deep bowls          | This bowls reach an important depth, over 20 cm, thanks to the advanced production technology, that can be offer great capiency and practicity in all the washing operations.                               |
|---------------------|-------------------------------------------------------------------------------------------------------------------------------------------------------------------------------------------------------------|
| High thickness      | 1mm thick steel. A significant thickness, which guarantees the maximum sturdiness and durability.                                                                                                           |
| Perimetral overflow | The overflow is always a security on the Foster sinks that prevents the overflow of water in case of oversights. The perimeter drain solution improves aesthetics thanks to its square and essential shape. |
| Small radius        | Bowls with squared shapes with a modern design and an increased capacity, for a minimal aesthetics connected with an extreme practicity.                                                                    |
| Space waste fitting | The elegant SPACE steel cap closes the drain and leaves no visible residues collected in the basket below. Space also has a small footprint and allows the optimal use of the under-sink compartment.       |