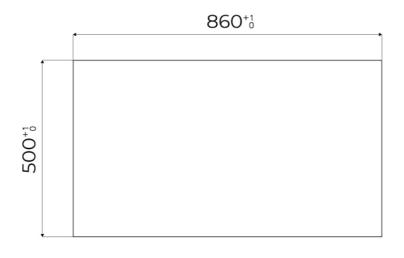

### DETAILS

| Coloring               | Gun Metal                                                       |
|------------------------|-----------------------------------------------------------------|
| Edge/Installation Type | Flush-mount   Top-mount                                         |
| Material               | AISI 304 stainless steel                                        |
| Texture                | Brushed in line                                                 |
| Base                   | 90 cm                                                           |
| Dimensions             | 873x513 mm                                                      |
| Standard fittings      | Fixing hooks, gasket, drain, overflow and siphon, boxed packing |
| Mixer holes            | 2 standard holes - 3rd hole on request                          |
| Built-in hole          | View technical data sheet                                       |