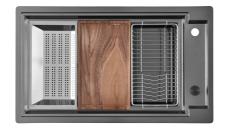

### GALLERY

#### **OPTIONAL ACCESSORIES**

Stainless steel perforated tray

Stainless steel basket

Stainless steel Plate rack

### FEATURES

| Deep bowls          | This bowls reach an important depth, over 20 cm, thanks to the advanced production technology, that can be offer great capiency and practicity in all the washing operations.                               |
|---------------------|-------------------------------------------------------------------------------------------------------------------------------------------------------------------------------------------------------------|
| High thickness      | 1mm thick steel. A significant thickness, which guarantees the maximum sturdiness and durability.                                                                                                           |
| Perimetral overflow | The overflow is always a security on the Foster sinks that prevents the overflow of water in case of oversights. The perimeter drain solution improves aesthetics thanks to its square and essential shape. |
| Small radius        | Bowls with squared shapes with a modern design and an increased capacity, for a minimal aesthetics connected with an extreme practicity.                                                                    |
| Space waste fitting | The elegant SPACE steel cap closes the drain and leaves no visible residues collected in the basket below. Space also has a small footprint and allows the optimal use of the under-sink compartment.       |