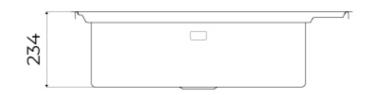

### FEATURES

| Deep bowls          | This bowls reach an important depth, over 20 cm, thanks to the advanced production technology, that can be offer great capiency and practicity in all the washing operations.                               |
|---------------------|-------------------------------------------------------------------------------------------------------------------------------------------------------------------------------------------------------------|
| High thickness      | 1mm thick steel. A significant thickness, which guarantees the maximum sturdiness and durability.                                                                                                           |
| Perimetral overflow | The overflow is always a security on the Foster sinks that prevents the overflow of water in case of oversights. The perimeter drain solution improves aesthetics thanks to its square and essential shape. |
| Small radius        | Bowls with squared shapes with a modern design and an increased capacity, for a minimal aesthetics connected with an extreme practicity.                                                                    |
| Space waste fitting | The elegant SPACE steel cap closes the drain and leaves no visible residues collected in the basket below. Space also has a small footprint and allows the optimal use of the under-sink compartment.       |