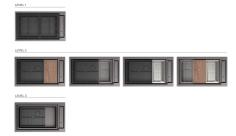

|
| Perimetral overflow | The overflow is always a security on the Foster sinks that prevents the overflow of water in case of oversights. The perimeter drain solution improves aesthetics thanks to its square and essential shape. |
| Small radius        | Bowls with squared shapes with a modern design and an increased capacity, for a minimal aesthetics connected with an extreme practicity.                                                                    |
| Space waste fitting | The elegant SPACE steel cap closes the drain and leaves no visible residues collected in the basket below. Space also has a small footprint and allows the optimal use of the under-sink compartment.       |

### **TECHNICAL DATA**













### GALLERY















### EQUIPMENT



Black Grid

Black Grid



Space Push Gun Metal automatic waste fitting

#### **OPTIONAL ACCESSORIES**





Stainless steel perforated tray



Stainless steel basket

Stainless steel Plate rack

#### **RECOMMENDED PAIRINGS**



OP GUN METAL satin



OUTLINE GAS - GUN METAL