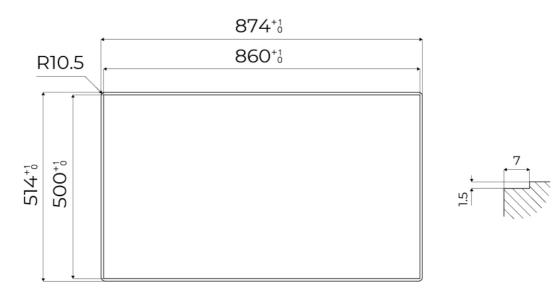

### DETAILS

| Coloring               | Gun Metal                                                       |
|------------------------|-----------------------------------------------------------------|
| Edge/Installation Type | Flush-mount   Top-mount                                         |
| Material               | AISI 304 stainless steel                                        |
| Texture                | Brushed in line                                                 |
| Base                   | 90 cm                                                           |
| Dimensions             | 873x513 mm                                                      |
| Standard fittings      | Fixing hooks, gasket, drain, overflow and siphon, boxed packing |
| Mixer holes            | 2 standard holes - 3rd hole on request                          |
| Built-in hole          | View technical data sheet                                       |

### **TECHNICAL DATA**