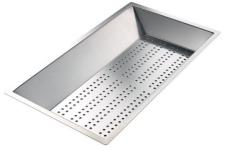

#### **OPTIONAL ACCESSORIES**

Stainless steel perforated tray

Stainless steel basket

Stainless steel Plate rack