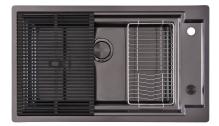

### GALLERY

| Drainer         | No         |  |  |
|-----------------|------------|--|--|
| Number of bowls | 1 bowl     |  |  |
| Waste fitting   | 3,5" drain |  |  |
| EQUIPMENT       |            |  |  |

8407 120 - Space Push automatic waste fitting 8100 606 - Black grid 8100 607 - Black grid

### EQUIPMENT

Black Grid

Black Grid

Space Push Gun Metal automatic waste fitting