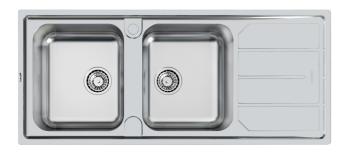

# Sink Elettra 5812 06x

Kitchen Sinks

Code: 5812 06x

Code: 5812 061 DX (Vasca a destra) Code: 5812 062 SX (Vasca a sinistra)

### **DETAILS**

| Finish                 | Foster brushed                                                  |
|------------------------|-----------------------------------------------------------------|
| Material               | AISI 304 stainless steel                                        |
| Texture                | Foster brushed                                                  |
| Base                   | 80-90 cm                                                        |
| Edge/Installation Type | Standard (8 mm Edge)                                            |
| Dimensions             | 1160x500 mm                                                     |
| Standard fittings      | Fixing hooks, gasket, drain, overflow and siphon, boxed packing |
| Mixer holes            | 1 standard hole - 2nd hole on request                           |
| Built-in hole          | 1140x480 mm                                                     |
|                        |                                                                 |

| Drainer                   | Yes                                                                                                                                                                                                                                                    |
|---------------------------|--------------------------------------------------------------------------------------------------------------------------------------------------------------------------------------------------------------------------------------------------------|
| Width                     | 116 cm                                                                                                                                                                                                                                                 |
| Bowl dimension            | 341x400mm                                                                                                                                                                                                                                              |
| Number of bowls           | 2 bowls                                                                                                                                                                                                                                                |
| Waste fitting             | 3,5" drain                                                                                                                                                                                                                                             |
| FEATURES                  |                                                                                                                                                                                                                                                        |
| Sliding brackets          |                                                                                                                                                                                                                                                        |
| Added value               | Foster uses steel thicknesses higher than those used on average by other manufacturers. This is how, thanks to our long experience, we know how to make sinks of superior quality and with a better resistance to aging.                               |
| Basket 3,5" waste fitting | The drain is equipped with a large 3.5" drain, with the practical basket cap that prevents the discharge of solid parts.                                                                                                                               |
| 2nd / 3rd hole availaible | The sink can be customized with the execution on request of additional holes, usable for double-hole mixers, for remote controlled drains or for the installation of soap dispensers. The positions are marked on the drawings with dotted line holes. |