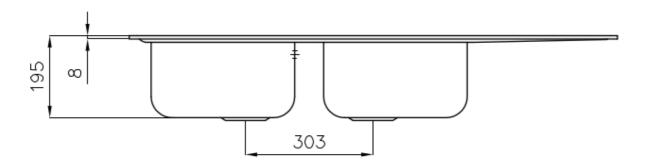

### **DETAILS**

| Finish                 | Foster brushed                                                  |
|------------------------|-----------------------------------------------------------------|
| Material               | AISI 304 stainless steel                                        |
| Texture                | Foster brushed                                                  |
| Base                   | 80-90 cm                                                        |
| Edge/Installation Type | Standard (8 mm Edge)                                            |
| Dimensions             | 1160x500 mm                                                     |
| Standard fittings      | Fixing hooks, gasket, drain, overflow and siphon, boxed packing |
| Mixer holes            | 1 standard hole - 2nd hole on request                           |
| Built-in hole          | 1140x480 mm                                                     |
|                        |                                                                 |

| Drainer                   | Yes                                                                                                                                                                                                                                                    |
|---------------------------|--------------------------------------------------------------------------------------------------------------------------------------------------------------------------------------------------------------------------------------------------------|
| Width                     | 116 cm                                                                                                                                                                                                                                                 |
| Bowl dimension            | 341x400mm                                                                                                                                                                                                                                              |
| Number of bowls           | 2 bowls                                                                                                                                                                                                                                                |
| Waste fitting             | 3,5" drain                                                                                                                                                                                                                                             |
| FEATURES                  |                                                                                                                                                                                                                                                        |
| Sliding brackets          |                                                                                                                                                                                                                                                        |
| Added value               | Foster uses steel thicknesses higher than those used on average by other manufacturers. This is how, thanks to our long experience, we know how to make sinks of superior quality and with a better resistance to aging.                               |
| Basket 3,5" waste fitting | The drain is equipped with a large 3.5" drain, with the practical basket cap that prevents the discharge of solid parts.                                                                                                                               |
| 2nd / 3rd hole availaible | The sink can be customized with the execution on request of additional holes, usable for double-hole mixers, for remote controlled drains or for the installation of soap dispensers. The positions are marked on the drawings with dotted line holes. |