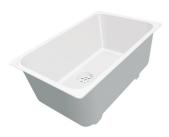

quipped with a large 3.5" drain, with the practical basket cap that prevents the discharge of solid parts.                                                                                                                               |
| 2nd / 3rd hole availaible | The sink can be customized with the execution on request of additional holes, usable for double-hole mixers, for remote controlled drains or for the installation of soap dispensers. The positions are marked on the drawings with dotted line holes. |



### **TECHNICAL DATA**







### **OPTIONAL ACCESSORIES**



Glass chopping board 8631 300



HPDE Chopping board 8657 001



Iroko-wood chopping board 8647 000



Iroko-wood sliding chopping board 8643 000



Stainless steel basket 8611 000



Stainless steel plate rack 8100 301



White bowl 8153 100



### **RECOMMENDED PAIRINGS**





Mixer Tap F2000 - Basso 8459 Mixer Tap Luisa 8482 000 000

## **OPTIONAL AUTOMATIC WASTE FITTINGS**









LIRA automatic waste fitting 8407 103