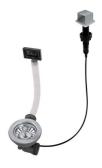

|
| 2nd / 3rd hole availaible | The sink can be customized with the execution on request of additional holes, usable for double-hole mixers, for remote controlled drains or for the installation of soap dispensers. The positions are marked on the drawings with dotted line holes. |



### **TECHNICAL DATA**







### **OPTIONAL ACCESSORIES**



Glass chopping board 8631 300



HPDE Chopping board 8657 001



Iroko-wood chopping board 8647 000



Iroko-wood sliding chopping board 8643 000



Stainless steel basket 8611 000



Stainless steel plate rack 8100 301



White bowl 8153 100



### **RECOMMENDED PAIRINGS**





Mixer Tap F2000 - Basso 8459 Mixer Tap Luisa 8482 000 000

## **OPTIONAL AUTOMATIC WASTE FITTINGS**









LIRA automatic waste fitting 8407 103