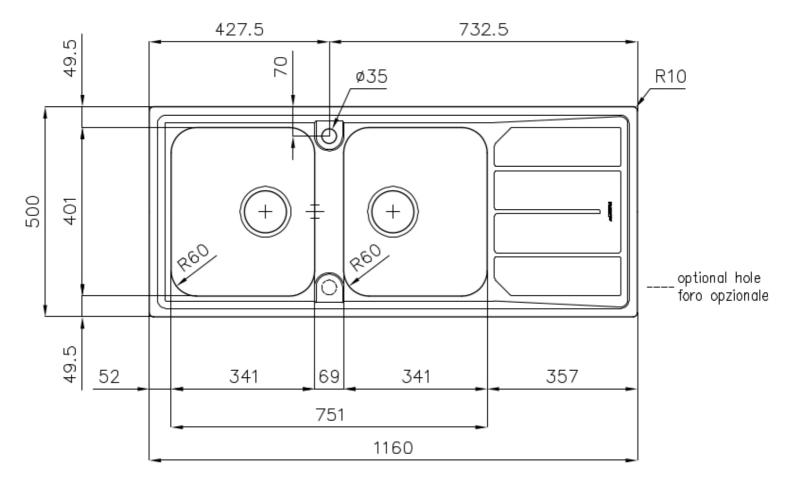

### **DETAILS**

| Finish                 | Foster brushed                                                  |
|------------------------|-----------------------------------------------------------------|
| Material               | AISI 304 stainless steel                                        |
| Texture                | Foster brushed                                                  |
| Base                   | 80-90 cm                                                        |
| Edge/Installation Type | Standard (8 mm Edge)                                            |
| Dimensions             | 1160x500 mm                                                     |
| Standard fittings      | Fixing hooks, gasket, drain, overflow and siphon, boxed packing |
| Mixer holes            | 1 standard hole - 2nd hole on request                           |
| Built-in hole          | 1140x480 mm                                                     |
|                        |                                                                 |

| Drainer                   | Yes                                                                                                                                                                                                                                                    |
|---------------------------|--------------------------------------------------------------------------------------------------------------------------------------------------------------------------------------------------------------------------------------------------------|
| Width                     | 116 cm                                                                                                                                                                                                                                                 |
| Bowl dimension            | 341x400mm                                                                                                                                                                                                                                              |
| Number of bowls           | 2 bowls                                                                                                                                                                                                                                                |
| Waste fitting             | 3,5" drain                                                                                                                                                                                                                                             |
| FEATURES                  |                                                                                                                                                                                                                                                        |
| Sliding brackets          |                                                                                                                                                                                                                                                        |
| Added value               | Foster uses steel thicknesses higher than those used on average by other manufacturers. This is how, thanks to our long experience, we know how to make sinks of superior quality and with a better resistance to aging.                               |
| Basket 3,5" waste fitting | The drain is equipped with a large 3.5" drain, with the practical basket cap that prevents the discharge of solid parts.                                                                                                                               |
| 2nd / 3rd hole availaible | The sink can be customized with the execution on request of additional holes, usable for double-hole mixers, for remote controlled drains or for the installation of soap dispensers. The positions are marked on the drawings with dotted line holes. |