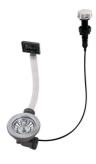

|
| 2nd / 3rd hole availaible | The sink can be customized with the execution on request of additional holes, usable for double-hole mixers, for remote controlled drains or for the installation of soap dispensers. The positions are marked on the drawings with dotted line holes. |



### **TECHNICAL DATA**







### **OPTIONAL ACCESSORIES**



Glass chopping board 8631 300



HPDE Chopping board 8657 001



Iroko-wood chopping board 8647 000



Iroko-wood sliding chopping board 8643 000



Stainless steel basket 8611 000



Stainless steel plate rack 8100 301



White bowl 8153 100



### **RECOMMENDED PAIRINGS**





Mixer Tap F2000 - Basso 8459 Mixer Tap Luisa 8482 000 000

## **OPTIONAL AUTOMATIC WASTE FITTINGS**









LIRA automatic waste fitting 8407 103