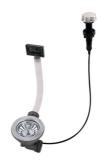

|
| 2nd / 3rd hole availaible | The sink can be customized with the execution on request of additional holes, usable for double-hole mixers, for remote controlled drains or for the installation of soap dispensers. The positions are marked on the drawings with dotted line holes. |



### **TECHNICAL DATA**







### **OPTIONAL ACCESSORIES**



Glass chopping board 8631 300



HPDE Chopping board 8657 001



Iroko-wood chopping board 8647 000



Iroko-wood sliding chopping board 8643 000



Stainless steel basket 8611 000



Stainless steel plate rack 8100 301



White bowl 8153 100



### **RECOMMENDED PAIRINGS**





Mixer Tap F2000 - Basso 8459 Mixer Tap Luisa 8482 000 000

## **OPTIONAL AUTOMATIC WASTE FITTINGS**









LIRA automatic waste fitting 8407 103