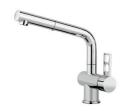

a large 3.5" drain, with the practical basket cap that prevents the discharge of solid parts.                                                                                                                               |
| Sliding brackets          |                                                                                                                                                                                                                                                        |



## **TECHNICAL DATA**







# **GALLERY**





# **OPTIONAL ACCESSORIES**



Glass chopping board



**HPDE** Chopping board



Iroko-wood chopping board



Iroko-wood sliding chopping board



Stainless steel basket



Stainless steel plate rack



White bowl



## **RECOMMENDED PAIRINGS**





Mixer Tap F2000 - Basso

Mixer Tap Luisa

## **OPTIONAL AUTOMATIC WASTE FITTINGS**



Automatic waste fitting



Automatic waste fitting



LIRA automatic waste fitting