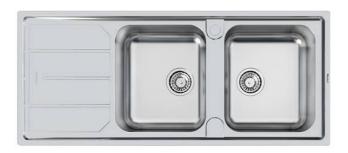

# **Sink Elettra**

Kitchen Sinks Code: 5812 061

#### **DETAILS**

| Edge/Installation Type | Standard (8 mm Edge)                                            |
|------------------------|-----------------------------------------------------------------|
| Finish                 | Foster brushed                                                  |
| Material               | AISI 304 stainless steel                                        |
| Texture                | Foster brushed                                                  |
| Base                   | 80-90 cm                                                        |
| Dimensions             | 1160x500 mm                                                     |
| Standard fittings      | Fixing hooks, gasket, drain, overflow and siphon, boxed packing |
| Mixer holes            | 1 standard hole - 2nd hole on request                           |
| Built-in hole          | 1140x480 mm                                                     |

| Drainer                   | Yes                                                                                                                                                                                                                                                    |
|---------------------------|--------------------------------------------------------------------------------------------------------------------------------------------------------------------------------------------------------------------------------------------------------|
| Width                     | 116 cm                                                                                                                                                                                                                                                 |
| Bowl dimension            | 341x400mm                                                                                                                                                                                                                                              |
| Number of bowls           | 2 bowls                                                                                                                                                                                                                                                |
| Waste fitting             | 3,5" drain                                                                                                                                                                                                                                             |
| FEATURES                  |                                                                                                                                                                                                                                                        |
| 2nd / 3rd hole availaible | The sink can be customized with the execution on request of additional holes, usable for double-hole mixers, for remote controlled drains or for the installation of soap dispensers. The positions are marked on the drawings with dotted line holes. |
| Added value               | Foster uses steel thicknesses higher than those used on average by other manufacturers. This is how, thanks to our long experience, we know how to make sinks of superior quality and with a better resistance to aging.                               |
| Basket 3,5" waste fitting | The drain is equipped with a large 3.5" drain, with the practical basket cap that prevents the discharge of solid parts.                                                                                                                               |
| Sliding brackets          |                                                                                                                                                                                                                                                        |