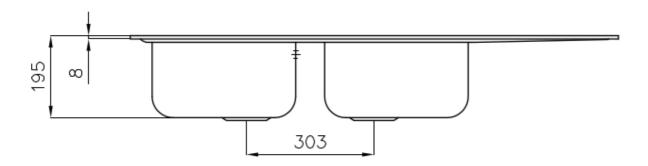

#### **DETAILS**

| Edge/Installation Type | Standard (8 mm Edge)                                            |
|------------------------|-----------------------------------------------------------------|
| Finish                 | Foster brushed                                                  |
| Material               | AISI 304 stainless steel                                        |
| Texture                | Foster brushed                                                  |
| Base                   | 80-90 cm                                                        |
| Dimensions             | 1160x500 mm                                                     |
| Standard fittings      | Fixing hooks, gasket, drain, overflow and siphon, boxed packing |
| Mixer holes            | 1 standard hole - 2nd hole on request                           |
| Built-in hole          | 1140x480 mm                                                     |

| Drainer                   | Yes                                                                                                                                                                                                                                                    |
|---------------------------|--------------------------------------------------------------------------------------------------------------------------------------------------------------------------------------------------------------------------------------------------------|
| Width                     | 116 cm                                                                                                                                                                                                                                                 |
| Bowl dimension            | 341x400mm                                                                                                                                                                                                                                              |
| Number of bowls           | 2 bowls                                                                                                                                                                                                                                                |
| Waste fitting             | 3,5" drain                                                                                                                                                                                                                                             |
| FEATURES                  |                                                                                                                                                                                                                                                        |
| 2nd / 3rd hole availaible | The sink can be customized with the execution on request of additional holes, usable for double-hole mixers, for remote controlled drains or for the installation of soap dispensers. The positions are marked on the drawings with dotted line holes. |
| Added value               | Foster uses steel thicknesses higher than those used on average by other manufacturers. This is how, thanks to our long experience, we know how to make sinks of superior quality and with a better resistance to aging.                               |
| Basket 3,5" waste fitting | The drain is equipped with a large 3.5" drain, with the practical basket cap that prevents the discharge of solid parts.                                                                                                                               |
| Sliding brackets          |                                                                                                                                                                                                                                                        |