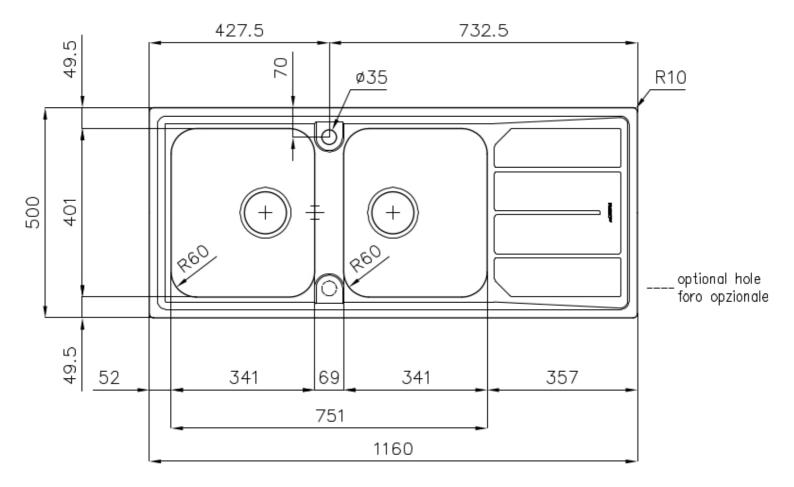

#### **DETAILS**

| Edge/Installation Type | Standard (8 mm Edge)                                            |
|------------------------|-----------------------------------------------------------------|
| Finish                 | Foster brushed                                                  |
| Material               | AISI 304 stainless steel                                        |
| Texture                | Foster brushed                                                  |
| Base                   | 80-90 cm                                                        |
| Dimensions             | 1160x500 mm                                                     |
| Standard fittings      | Fixing hooks, gasket, drain, overflow and siphon, boxed packing |
| Mixer holes            | 1 standard hole - 2nd hole on request                           |
| Built-in hole          | 1140x480 mm                                                     |

| Drainer                   | Yes                                                                                                                                                                                                                                                    |
|---------------------------|--------------------------------------------------------------------------------------------------------------------------------------------------------------------------------------------------------------------------------------------------------|
| Width                     | 116 cm                                                                                                                                                                                                                                                 |
| Bowl dimension            | 341x400mm                                                                                                                                                                                                                                              |
| Number of bowls           | 2 bowls                                                                                                                                                                                                                                                |
| Waste fitting             | 3,5" drain                                                                                                                                                                                                                                             |
| FEATURES                  |                                                                                                                                                                                                                                                        |
| 2nd / 3rd hole availaible | The sink can be customized with the execution on request of additional holes, usable for double-hole mixers, for remote controlled drains or for the installation of soap dispensers. The positions are marked on the drawings with dotted line holes. |
| Added value               | Foster uses steel thicknesses higher than those used on average by other manufacturers. This is how, thanks to our long experience, we know how to make sinks of superior quality and with a better resistance to aging.                               |
| Basket 3,5" waste fitting | The drain is equipped with a large 3.5" drain, with the practical basket cap that prevents the discharge of solid parts.                                                                                                                               |
| Sliding brackets          |                                                                                                                                                                                                                                                        |